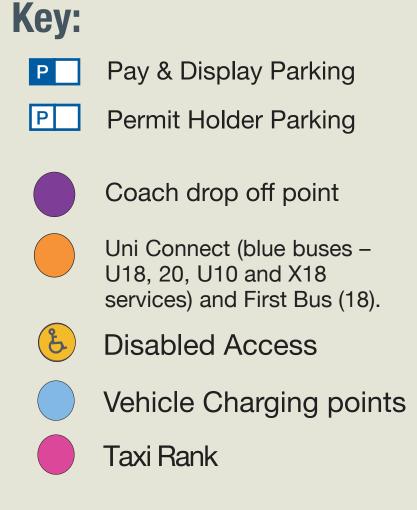

# Car Parking

Car Parking at the University is limited. The Ex, A and G Car Parks have Pay & Display facilities for visitors. East car park provides disabled access to the Parade and a drop off point by 1WN also provides wheelchair access to the Parade.