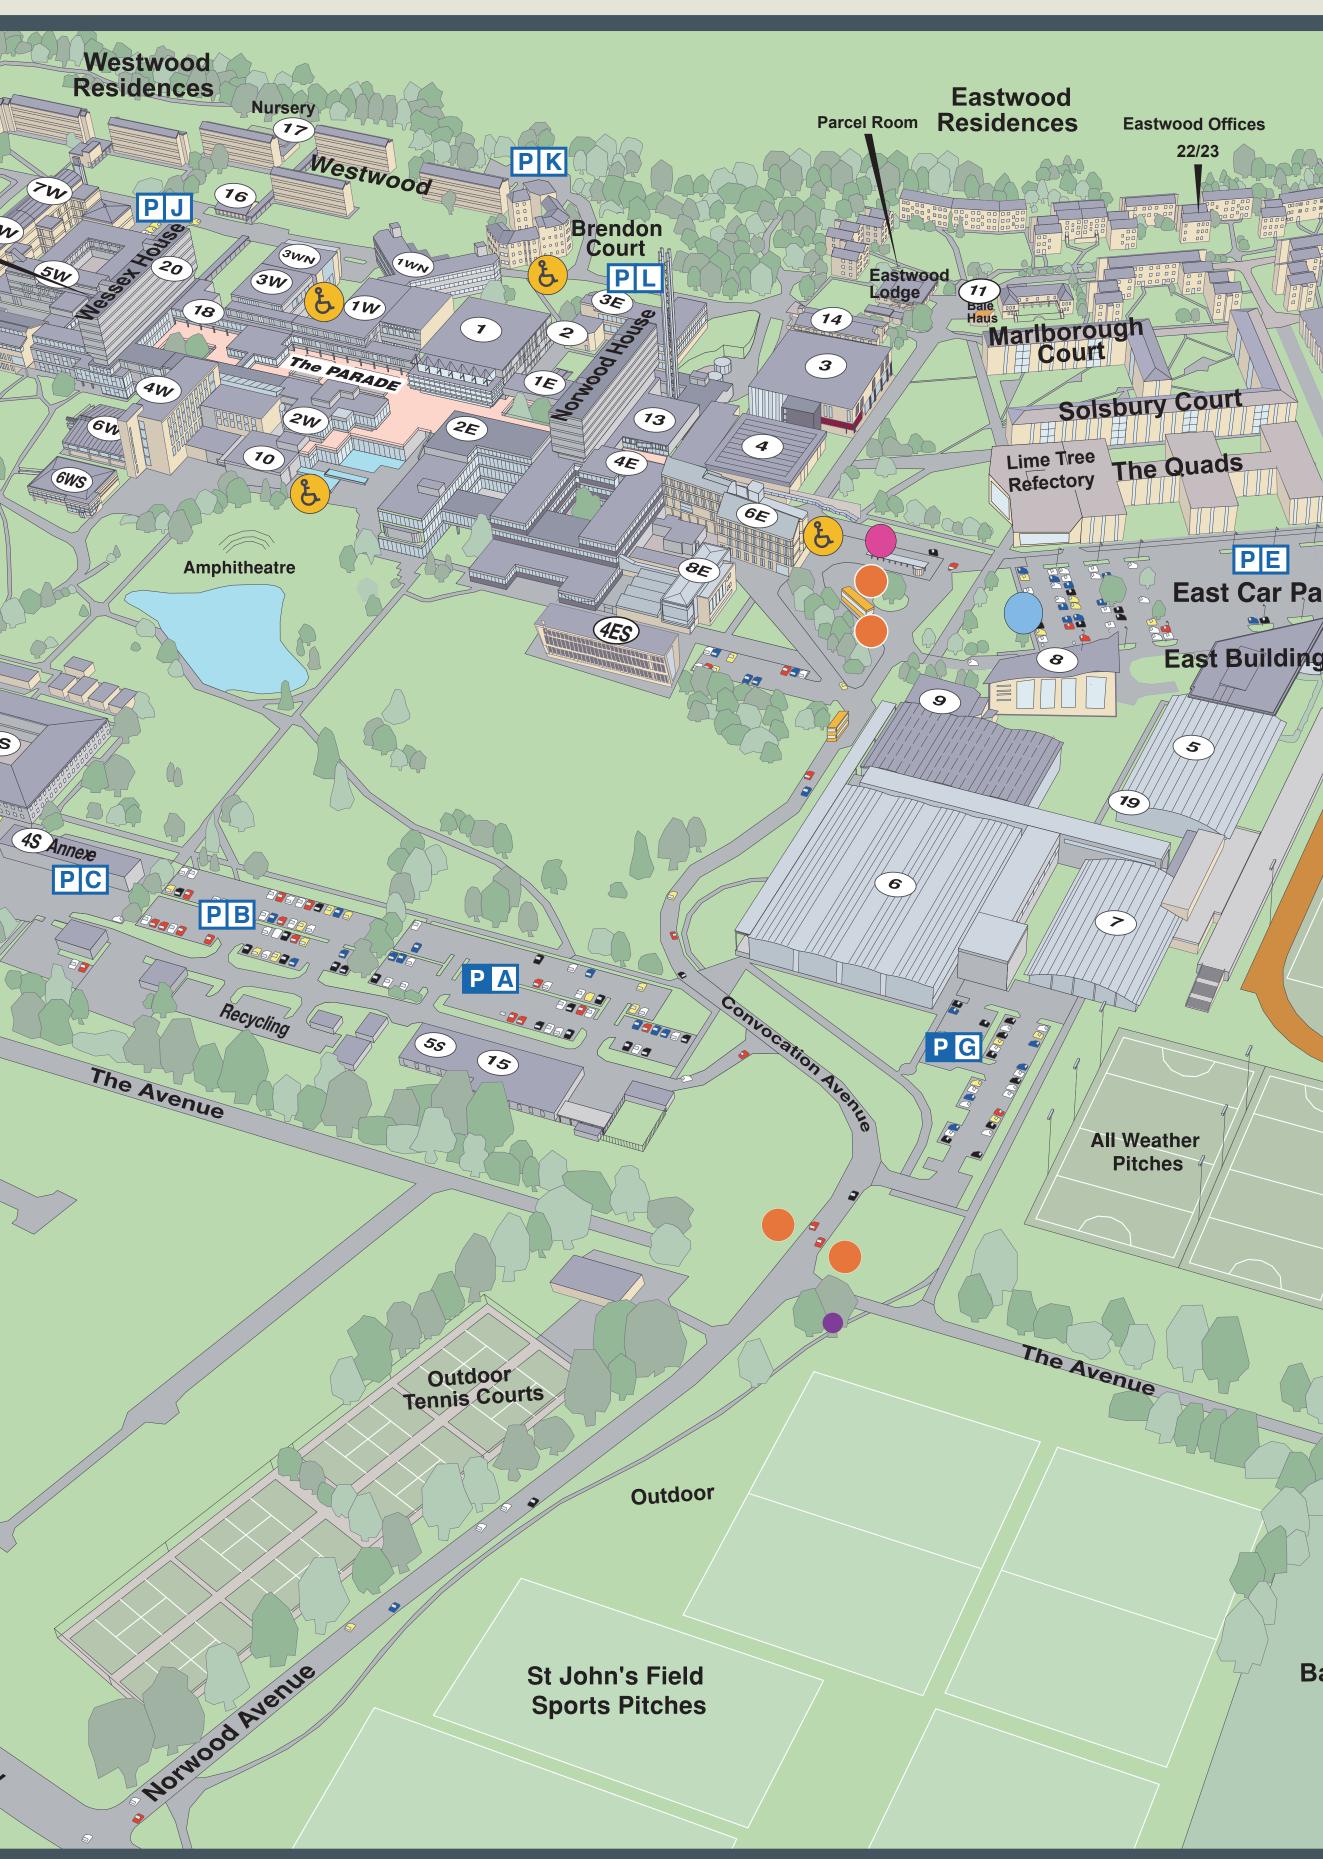

www.bath.ac.uk

The plan of the University of Bath above will give you an idea of how the campus is laid out. The campus is compact, with many of the buildings inter-connecting. It is built around a main Parade which forms a central spine with Norwood House at the east end and Wessex House at the west end. The Library and Learning Centre is the University's central hub and all buildings are identified according to their east/west position in relation to it. Odd numbers in building names indicate that they are located on the northern side of the Parade, on the same side as the Library, and even numbers are on the southern side. The main pedestrian Parade is Level 2.

# Car Parking

Car Parking at the University is limited. The Ex, A and G Car Parks have Pay & Display facilities for visitors. East car park provides disabled access to the Parade and a drop off point by 1WN also provides wheelchair access to the Parade.