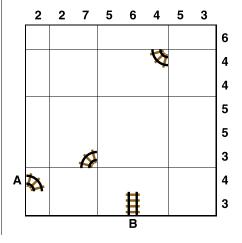

## **Train Tracks**

Lay tracks to enable the train to travel from village A to village B. The numbers indicate how many sections of rail go in each row and column. There are only straight rails and curved rails. The track cannot cross itself.