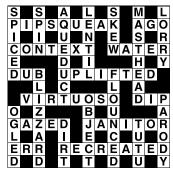

### **Codeword**

Every letter in the crossword-style grid, right, has been substituted for a number from 1 to 26. Each letter of the alphabet appears in the grid at least once. Use the letters already provided to work out the identity of further letters. Enter letters in the main grid and the smaller reference grid until all 26 letters of the alphabet have been accounted for. Proper nouns are excluded.