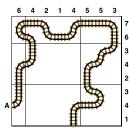

## **Train Tracks**

Lay tracks to enable the train to travel from village A to village B. The numbers indicate how many sections of rail go in each row and column. There are only straight rails and curved rails. The track cannot cross itself.