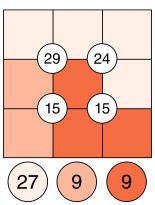

## Suko

Place the numbers 1 to 9 in the spaces so that the number in each circle is equal to the sum of the four surrounding spaces, and each colour total is correct

| 18 | 13 | 3  | 3  | 8                      | 8  |                        | 21 | 18                     | 12 | 2  | 17 | 6  |
|----|----|----|----|------------------------|----|------------------------|----|------------------------|----|----|----|----|
| 16 |    | 5  |    | <sup>22</sup> <b>A</b> |    |                        |    | 13                     |    | 2  |    | 24 |
| 24 | 18 | 24 | 23 | 19                     |    | 8                      | 14 | 18                     | 2  | 22 | 24 | 15 |
| 23 |    | 21 |    | 2                      |    | 4                      |    | 10                     |    | 15 |    | 8  |
| 6  | 22 | 7  | 2  | 8                      | 22 | 12                     |    | 17                     | 8  | 22 | 5  | 2  |
| 26 |    | 8  |    |                        |    | 24                     |    | 24                     |    |    |    | 25 |
|    |    | 8  | 14 | 18                     | 22 | <sup>11</sup> <b>V</b> | 22 | 6                      | 8  | 1  |    |    |
| 4  |    |    |    | 13                     |    | 13                     |    |                        |    | 13 |    | 9  |
| 12 | 17 | 17 | 8  | 5                      |    | 18                     | 13 | <sup>23</sup> <b>N</b> | 20 | 12 | 5  | 8  |
| 22 |    | 22 |    | 23                     |    | 22                     |    | 22                     |    | 7  |    | 2  |
| 5  | 8  | 6  | 5  | 24                     | 22 | 2                      |    | 11                     | 13 | 6  | 8  | 1  |
| 6  |    | 24 |    | 18                     |    |                        |    | 22                     |    | 8  |    | 8  |
| 26 | 13 | 13 | 15 | 8                      | 1  |                        | 19 | 2                      | 24 | 1  | 8  | 1  |