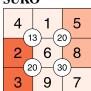

## Sudoku fiendish

|   |   |   |   |        | 7 |        | 3 |   |
|---|---|---|---|--------|---|--------|---|---|
|   |   |   | 8 | 5      |   | 4      |   | 6 |
|   |   |   |   |        | 6 |        |   |   |
|   | 9 |   |   |        |   |        | 1 |   |
|   | 3 |   |   | 4      |   | 8      | 5 |   |
| 2 |   | 5 |   |        |   | 8<br>7 |   |   |
|   | 7 |   |   | 2<br>8 | 5 |        |   | 8 |
| 4 |   |   | 9 | 8      |   |        | 6 |   |
|   | 5 |   |   |        |   | 9      |   |   |