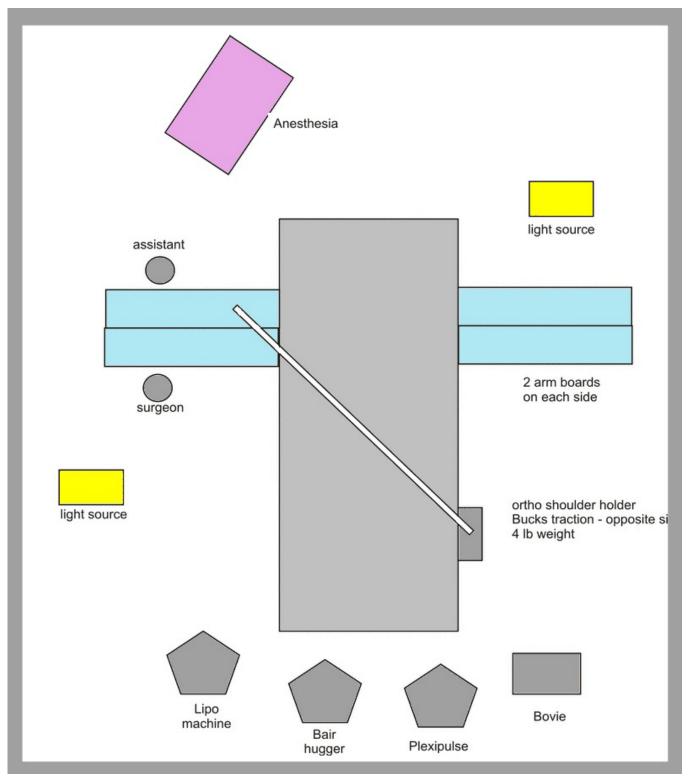

|                                                | updated January 200                                                                                                                                                                                                                                                                                                                   |  |  |  |
|------------------------------------------------|---------------------------------------------------------------------------------------------------------------------------------------------------------------------------------------------------------------------------------------------------------------------------------------------------------------------------------------|--|--|--|
| OPERATIVE TIME: 3-4 hours                      | USUAL LOCATION: Pres Day Surgery                                                                                                                                                                                                                                                                                                      |  |  |  |
| FREQUENCY: rare, 2-4 per year                  | ASSISTANT: Yes, Gwen                                                                                                                                                                                                                                                                                                                  |  |  |  |
| ICD9 CODE: V50.1 Elective Cosmetic             | CPT CODE: 15836 Arm Lift, 15878 Liposuction Arms                                                                                                                                                                                                                                                                                      |  |  |  |
| ANESTHESIA NOTES                               | GA. Patient supine, consider fluid warmer<br>Start IV on arm, then change to foot.<br>IV, pulse oximeter and BP to foot                                                                                                                                                                                                               |  |  |  |
| PATIENT POSITION   SETUP<br><u>see diagram</u> | Supine, [2-4] armboards, [1-2] on each side.<br>Methylene blue tattoo setup.<br>Foley catheter, Plexi-pulses or Sequentials<br><u>Bucks traction set up</u> :<br>Molded plastic holders, Kerlix, ABD 4" sterile Ace wraps.<br><u>Orthopedic shoulder holder</u><br>attaches to bed, 10lb, 4lb weights<br>Standard, pillow under knees |  |  |  |
| TABLE POSITION                                 |                                                                                                                                                                                                                                                                                                                                       |  |  |  |
| ROOM SETUP                                     | All equipment to foot of bed:<br>Lipo machine, Bair, Plexipulse, Bovie                                                                                                                                                                                                                                                                |  |  |  |
| EQUIPMENT and SPECIALS                         | Digital scale, flow sheet<br>Orthopedic shoulder holder and molded plastic mitts<br>Bucks traction setup<br>Lower body Baer hugger<br>[2] light sources                                                                                                                                                                               |  |  |  |
| LIPOSUCTION<br>[OPTIONAL]                      | Liposuction machine, tubing<br>[2] pressure bags at head of table for tumescent<br>Solution "A" - 2 liters                                                                                                                                                                                                                            |  |  |  |
| PREP                                           | Prep both arms and chest at same time<br>[2] mayo stand covers, [5] medium sheets, reinforced,<br>[2] packs sticky drapes, [2] 1000 drapes                                                                                                                                                                                            |  |  |  |
| DRAPING                                        |                                                                                                                                                                                                                                                                                                                                       |  |  |  |
| CAUTERY                                        | Bovie 30/30 pure with silver tip with Saf-T-Vac                                                                                                                                                                                                                                                                                       |  |  |  |
| SUCTION                                        | [2] suctions: Saf-T-Vac and Yankauer                                                                                                                                                                                                                                                                                                  |  |  |  |
| SOLUTIONS   IRRIGATION                         | Normal saline [3] liters                                                                                                                                                                                                                                                                                                              |  |  |  |
|                                                | [2] 20cc syringes, [2] long Quincke 22g spinal needles                                                                                                                                                                                                                                                                                |  |  |  |
| LOCAL ANESTHETIC                               | Solution "C" - 200cc<br>Mix solution "A" for liposuction                                                                                                                                                                                                                                                                              |  |  |  |
| MEDICATIONS                                    | Methylene blue and Sharpie for marking before prep<br>Bacitracin ointment 2 oz<br>Ancef 1 gm for anesthesia                                                                                                                                                                                                                           |  |  |  |

## **BRACHIOPLASTY SETUP DIAGRAM**