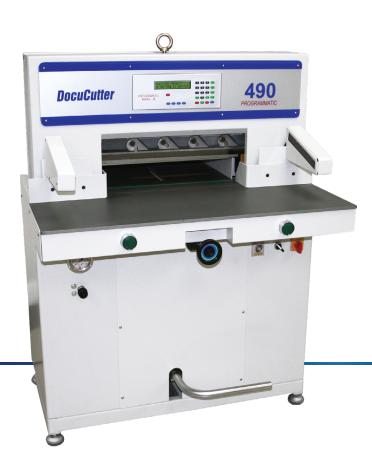

## Solution

The 490/490P Hydraulic Cutter is built to last and guarantees both precision and speed in the critical cutting process. This quick and easy cutting solution is reliable for meeting deadlines and offers pinpoint cutting accuracy to avoid expensive reprints. With all the same great functions as the 490, the 490P comes with an easy-to-read digital display which guides you through all programming operations and cutting positions, allowing for job memory storage of up to 72 cut locations and 9 job selections. Cutting sequences are conveniently stored and recalled at the touch of a button. Whichever model fits into your budget, our quality-engineered cutters guarantee complete satisfaction cut after cut.

- Hydraulic powered, rugged construction
- State-of-the-art technology for ultimate automation
- Stands up to rigorous workflow demands
- Standard light emitting & receiving safety sensors on front cutting table
- Solid cast-iron frame
- Special anti-friction surface aluminum alloy cutting table requires no polish or waxing and will not rust over cutter life

## 490/490P Specifications

Maximum Cut Width

Maximum Cut Height

Power Requirements

Weight

Dimension

Features

19.29" (490 mm) 3.14" (80 mm)

220V single phase 50Hz AC 2HP

880 lbs. (400 kg)

40.16" x 45.28" x 53.55"

Power back gauge

- Manual back gauge line adjustment
- Foot pedal activated, hydraulic soft clamp
- Safety interlocked, illuminated cutting line
- Blade stroke adjustment dial
- · Power-saving, automatic timer