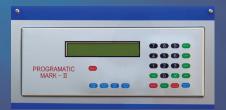

Additional 490P Feature

An easy-to-read digital display which guides you through programming operations and cutting positions and allows job memory storage of up to 72 cut locations and 9 job selections