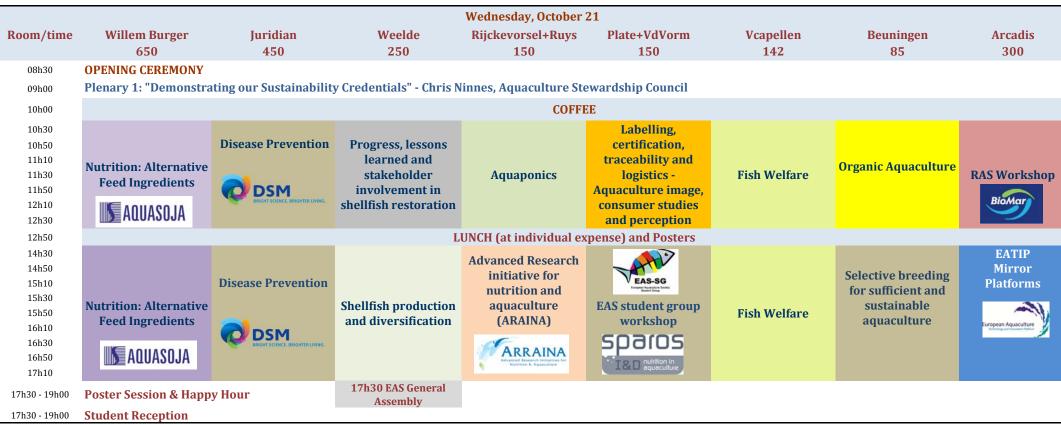

## DE DOELEN INTERNATIONAL CONGRESS CENTRE, ROTTERDAM, The NETHERLANDS Tuesday, October 20 Noon - 18h00 8h30-18h Pre-conference tours to Zeeland - A) Shellfish culture, processing and research, Yerseke B) Delta Waterworks building with nature 14h00 - 18h00 Poster set-up. Speaker preparation (bring in your ppt) European Percid Fish Culture (EPFC) WORKSHOP (13h00-17h00) AE2015 Welcome Drink at De Doelen