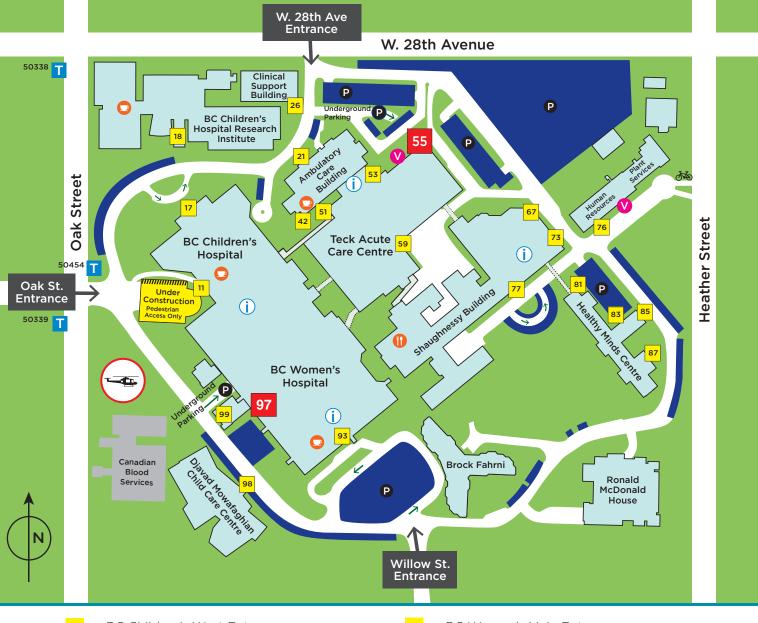

## BC Children's Hospital • BC Women's Hospital + Health Centre

## Campus Map

- BC Children's West Entrance
- BC Children's North Entrance
- BC Children's Hospital Research Institute
- 21 Ambulatory Care Building Main Entrance
- 26 Clinical Support Building
- 42 Pedestrian Entrance
- Teck Acute Care Centre West Entrance
- Teck Acute Care Centre Main Entrance
- BC Children's Emergency
- 59 Logistics Hub
- 67 Child & Family Clinic
- 73 Ophthalmology Clinic
- 76 Human Resources & Plant Services
- BC Women's Health Centre
- 81-87 Healthy Minds Centre

- 93 BC Women's Main Entrance
- 97 BC Women's Labour + Delivery/Urgent Care Centre
- 98 Djavad Mowafaghian Child Care Centre
- 99 Child And Family Research Imaging Facility
- → Campus Entrances & Exits
- Parking
- T Transit
- V Valet
- (i) Information
- SHY Cafeteria
- Retail Food Services
- Bike Path
- Helipad