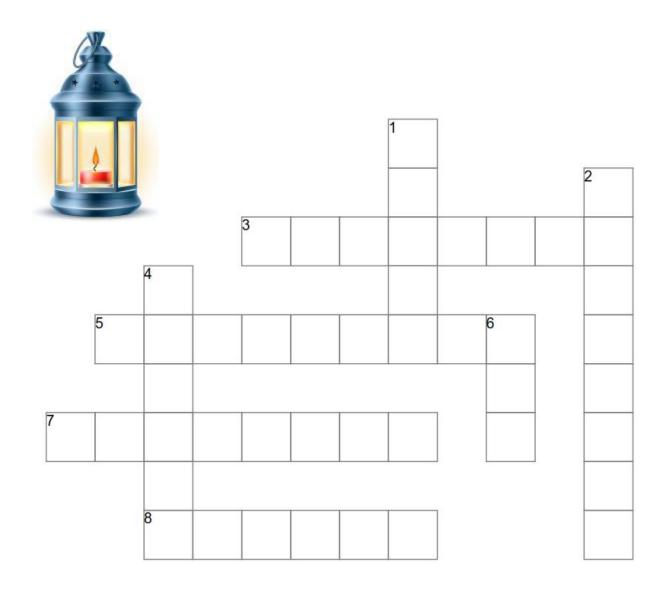

### ACROSS

- 3. Rudolph and teammates
- A red and white striped hard candy in the shape of a rod.
- 7. Item hung on mantel stuffed with gifts from Santa.
- Santa's ride that is pulled by reindeer.

### DOWN

- 1. Mr. Claus, North Pole resident.
- 2. It hangs on the Christmas tree.
- Christmas songs
- 6. Santa's little helper