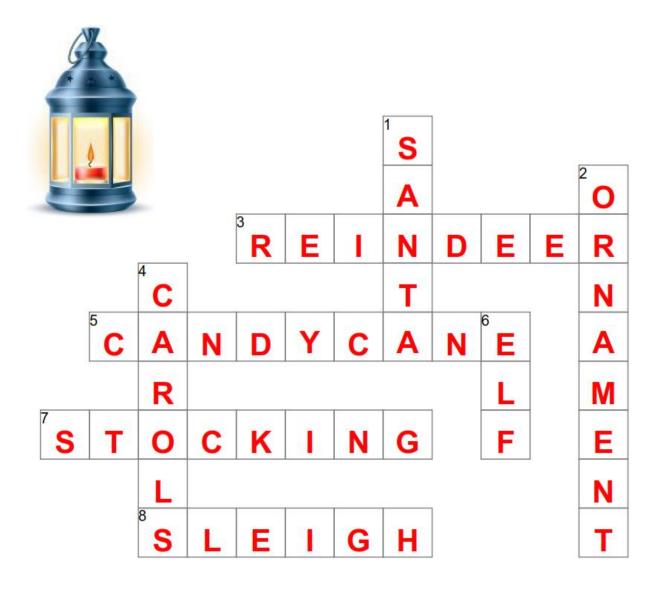

### ACROSS

- 3. Rudolph and teammates
- A red and white striped hard candy in the shape of a rod.
- Item hung on mantel stuffed with gifts from Santa.
- Santa's ride that is pulled by reindeer.

### DOWN

- 1. Mr. Claus, North Pole resident.
- 2. It hangs on the Christmas tree.
- Christmas songs
- 6. Santa's little helper