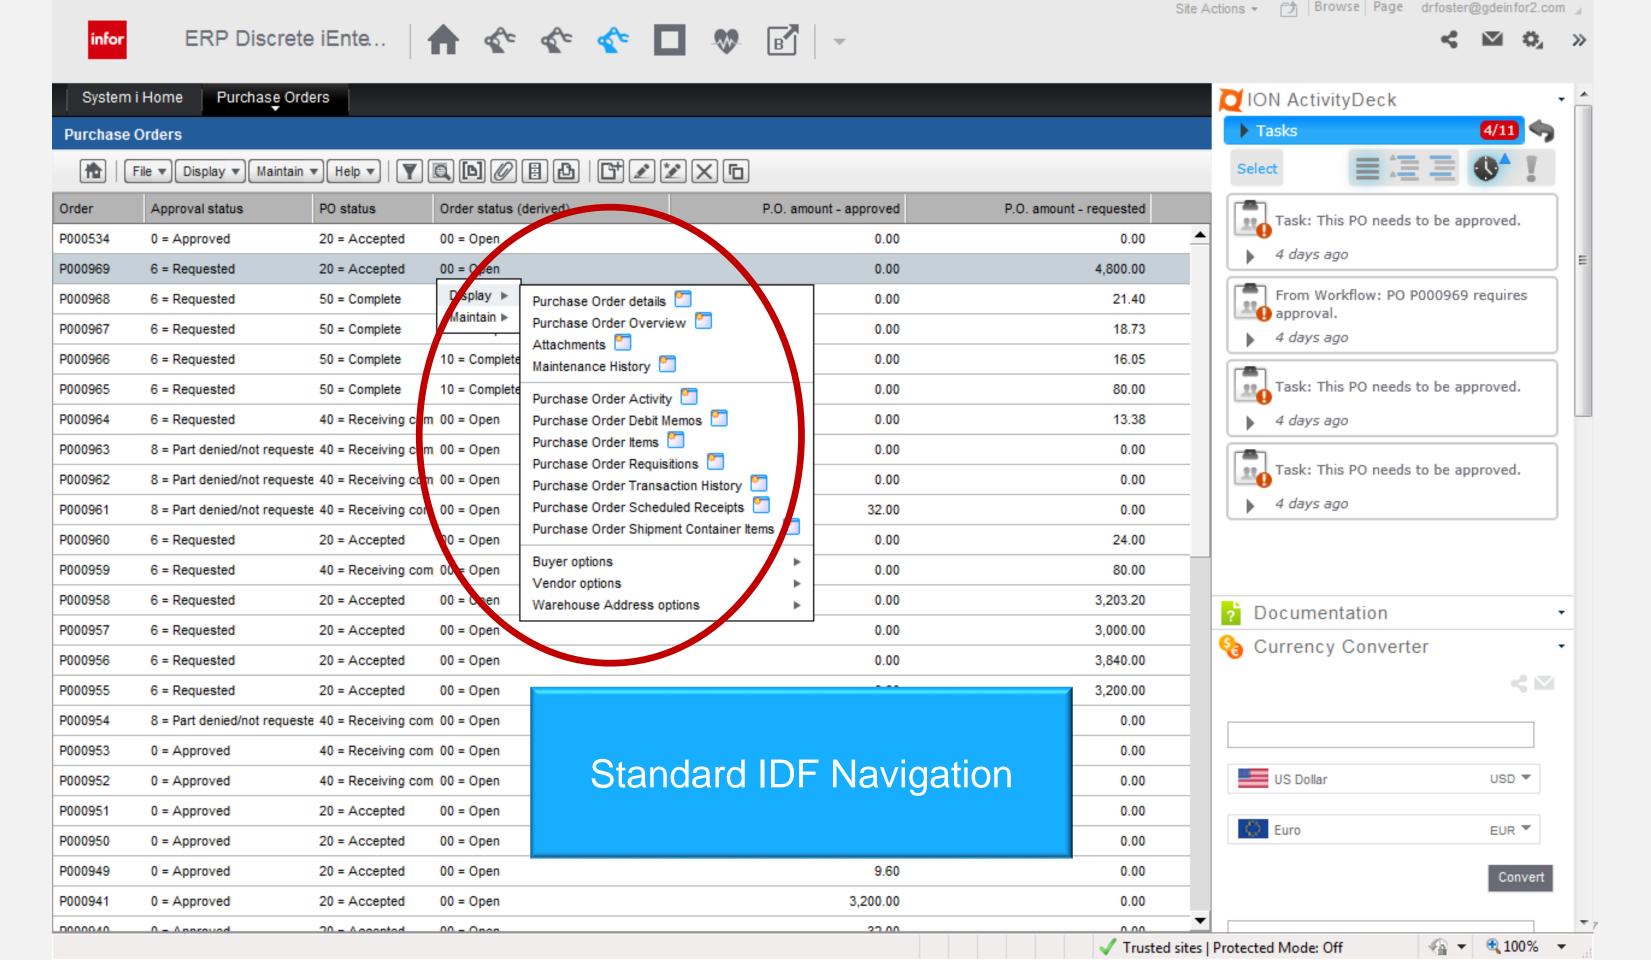

## ERP XA User Interface Features

- In addition to Traditional IDF
- Features
  - Social Space Ming.Le
  - Pulse
  - Workflow
  - IDF
  - Connectivity ION