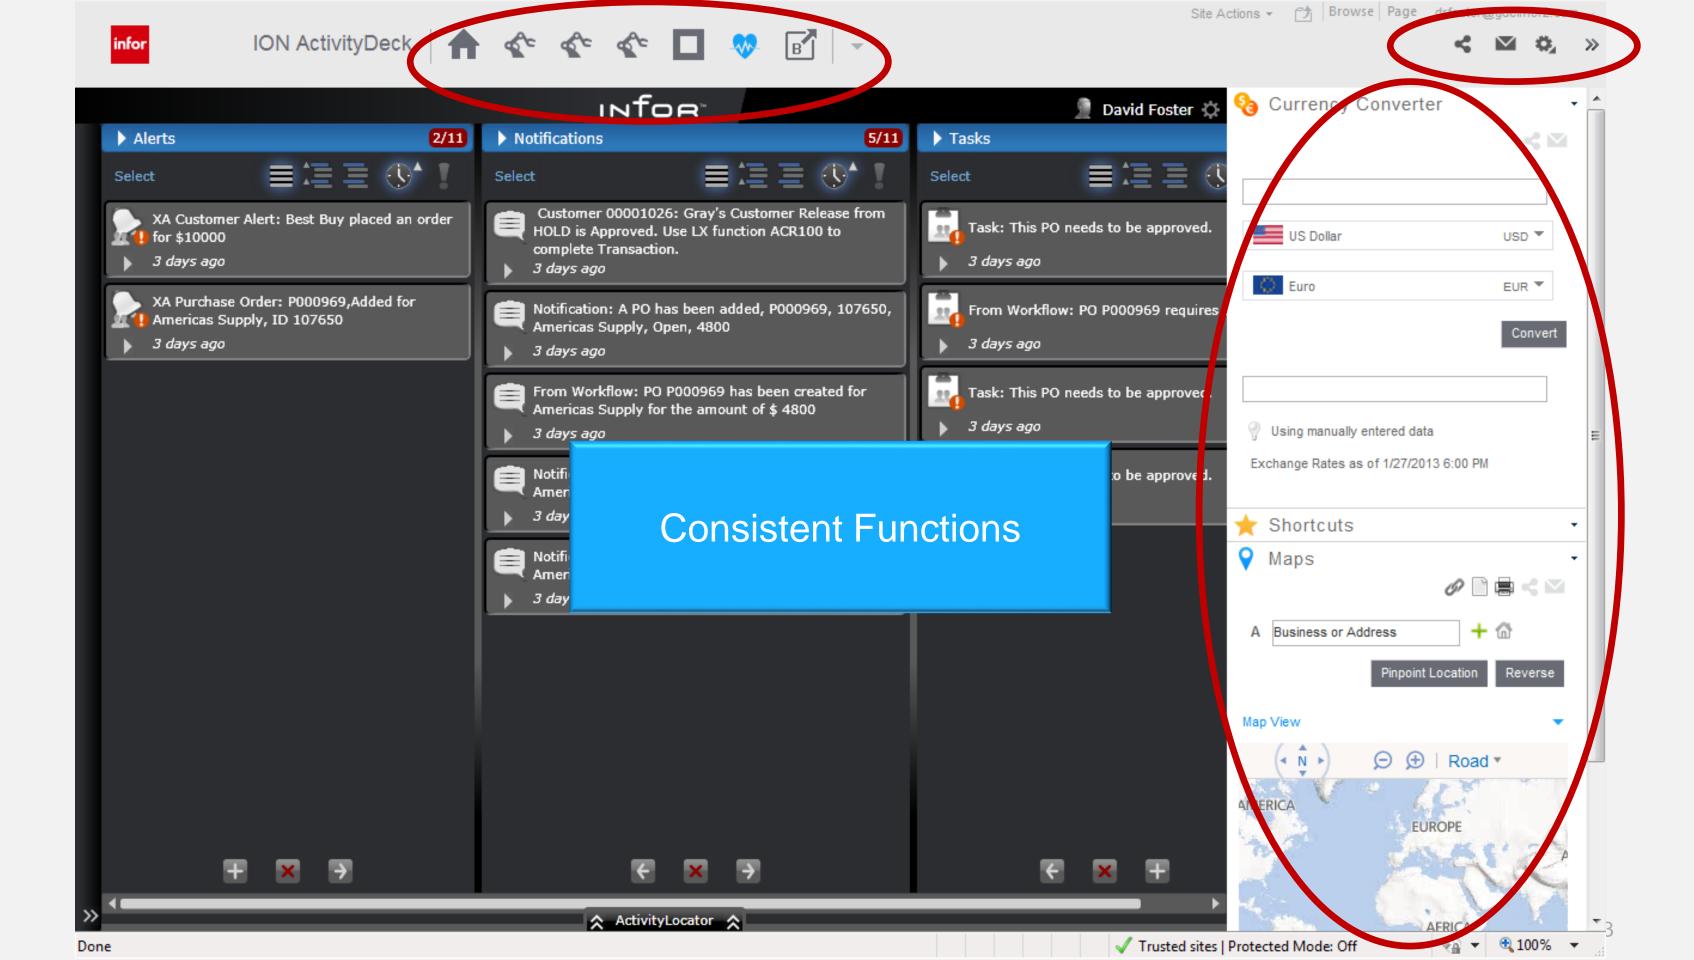

## ION Integration - Today

- Enterprise Asset Management (EAM)
- Supplier Exchange (SupplyWeb)
- Sales Force Dot Com (Inforce Everywhere)
- Workflow
- Event Management
- Road Warrior
- Activity Deck