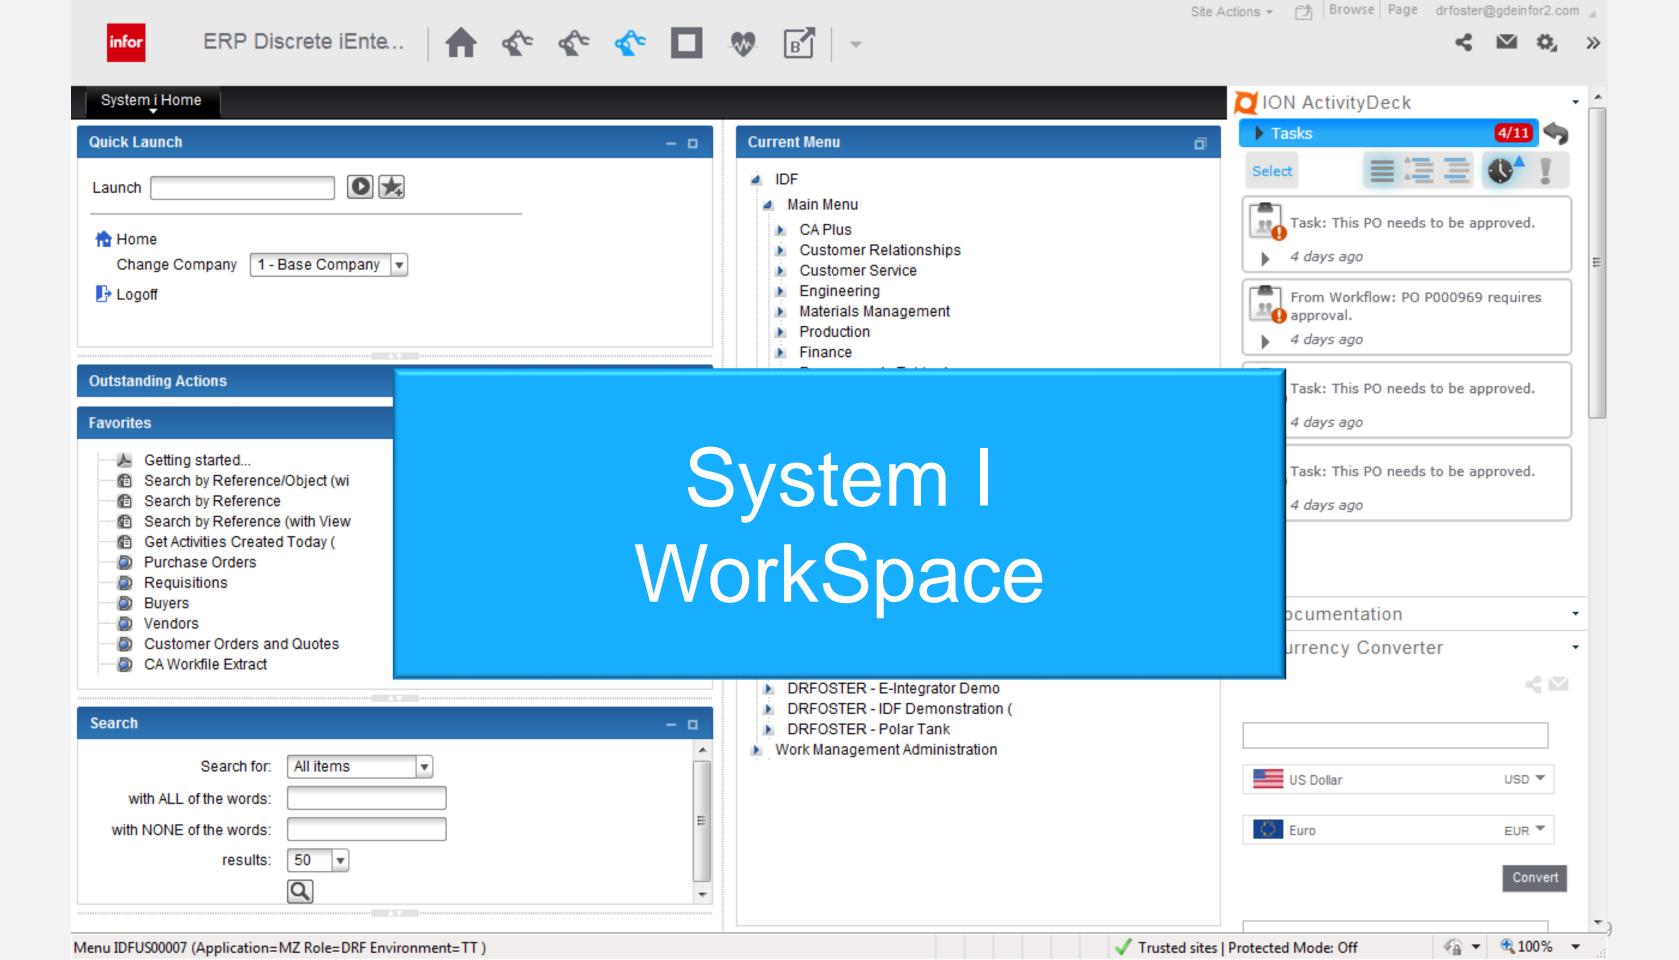

## SYSi-2797 XA New User Interface

David Foster
Business Solutions Consultant
Infor Global Solutions

## ERP XA User Interface Features

- In addition to Traditional IDF
- Features
  - Social Space Ming.Le
  - Pulse
  - Workflow
  - IDF
  - Connectivity ION