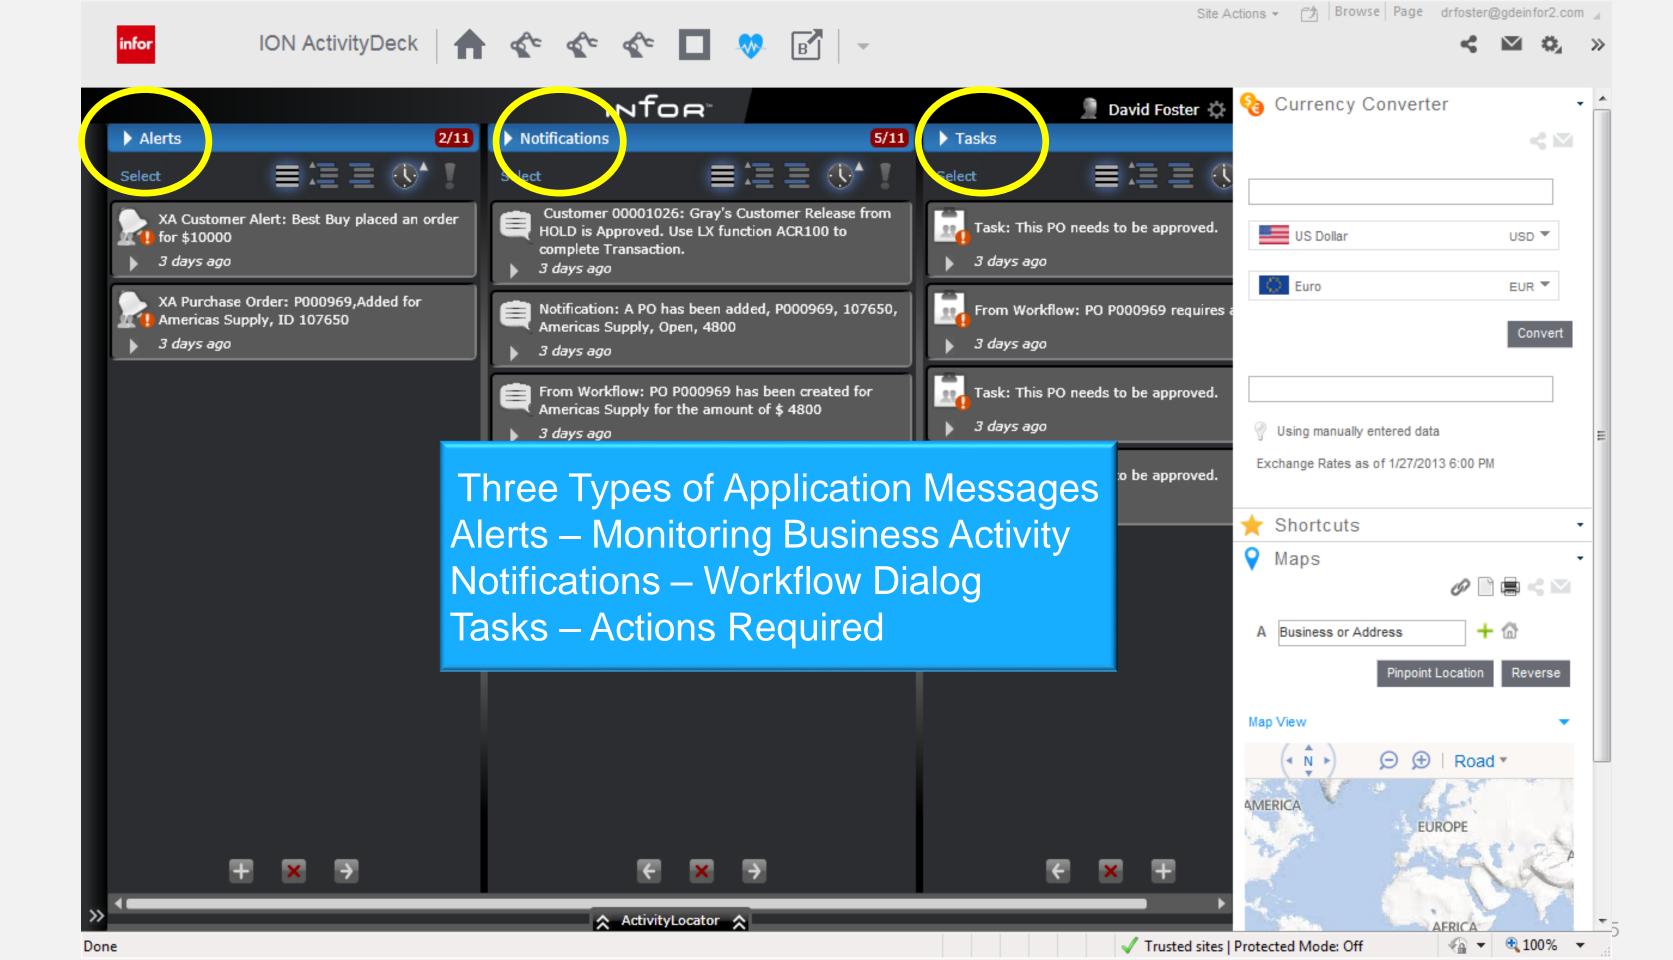

## ION Integration - Today

- Enterprise Asset Management (EAM)
- Supplier Exchange (SupplyWeb)
- Sales Force Dot Com (Inforce Everywhere)
- Workflow
- Event Management
- Road Warrior
- Activity Deck