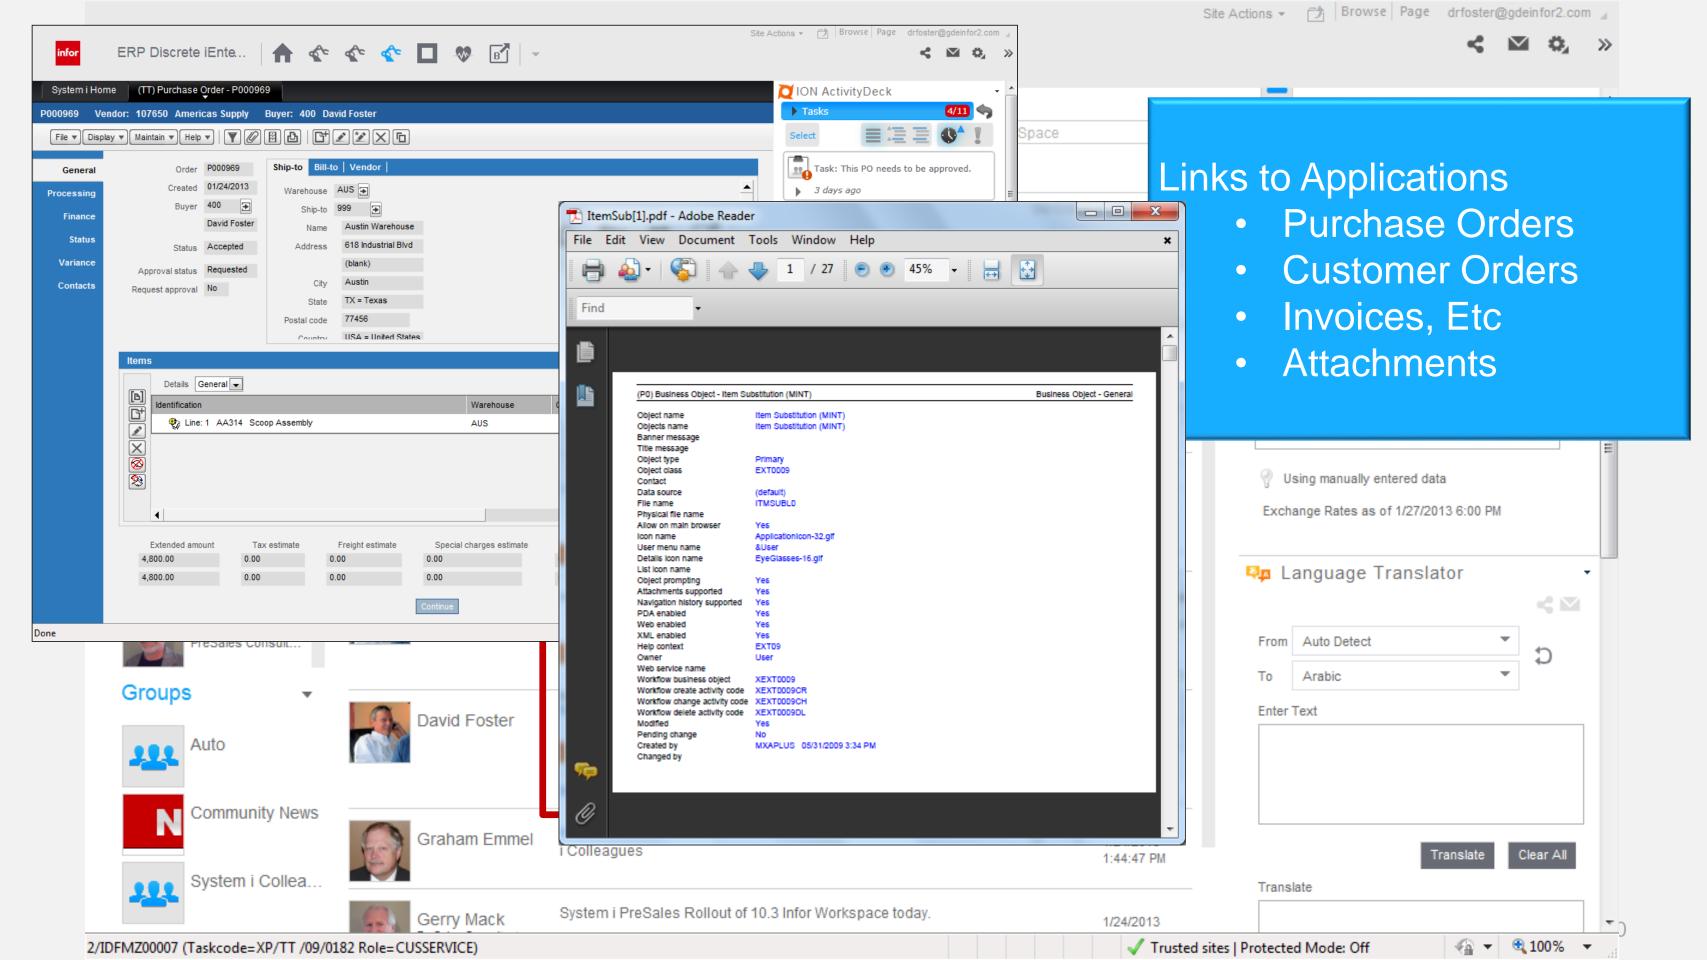

## ION Integration - Today

- Enterprise Asset Management (EAM)
- Supplier Exchange (SupplyWeb)
- Sales Force Dot Com (Inforce Everywhere)
- Workflow
- Event Management
- Road Warrior
- Activity Deck