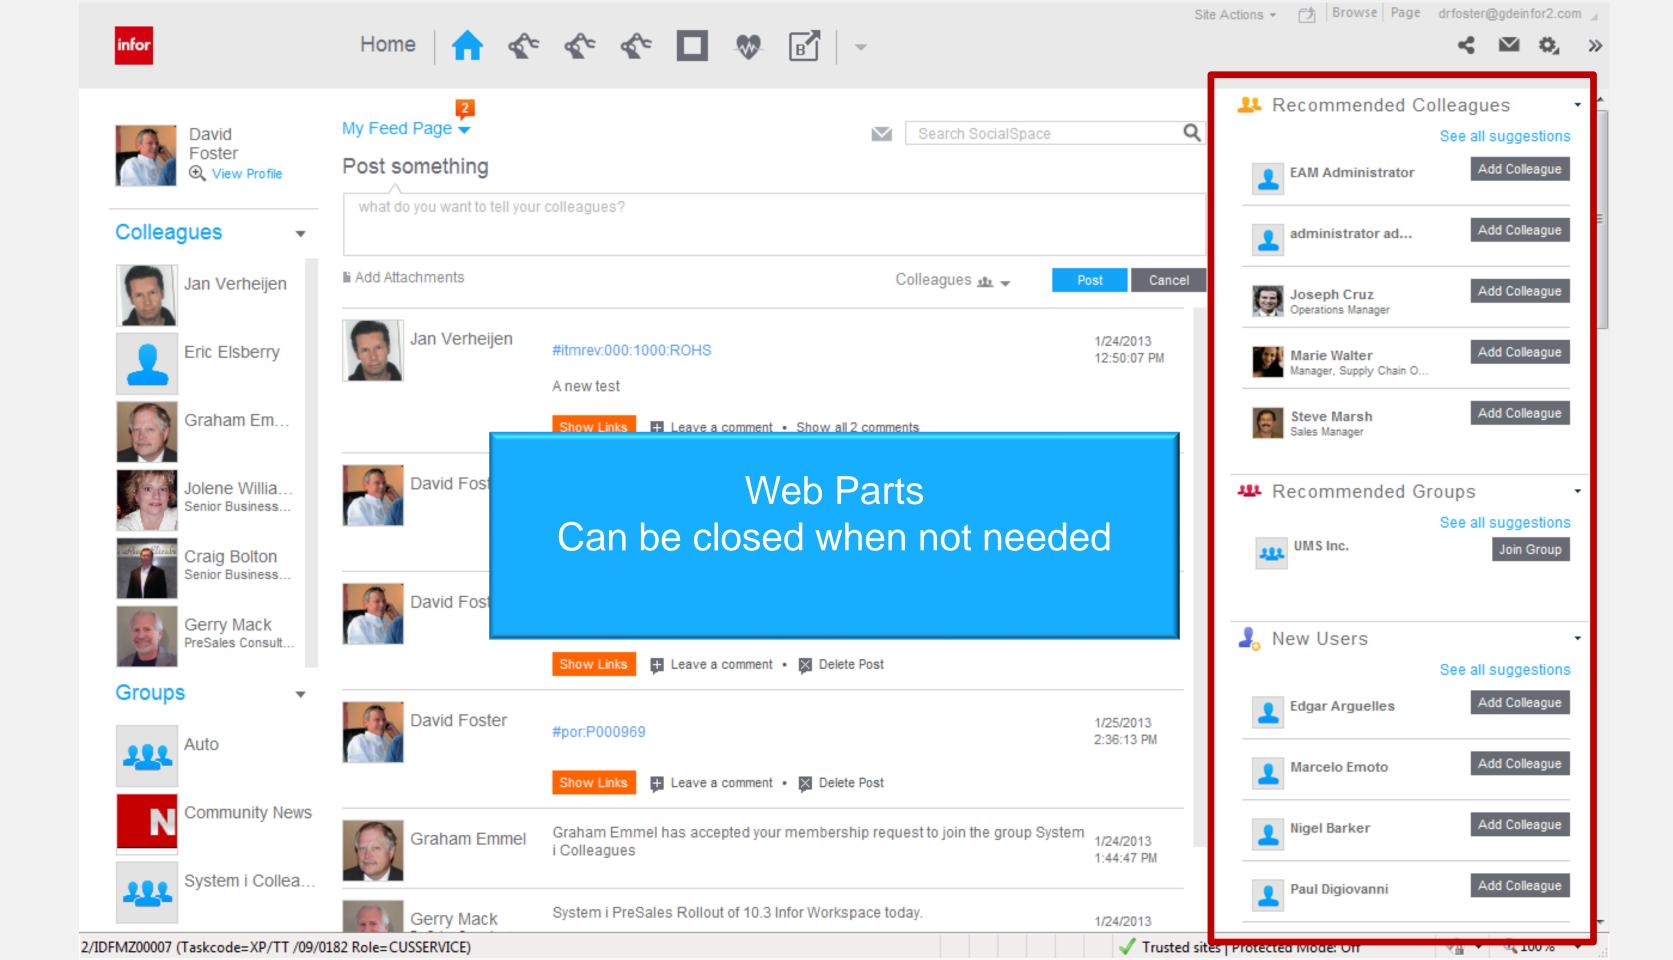

## Ming.Le Social Business Objects in the Network

- People
- Applications
- Machines
- Data

All connected to the social network