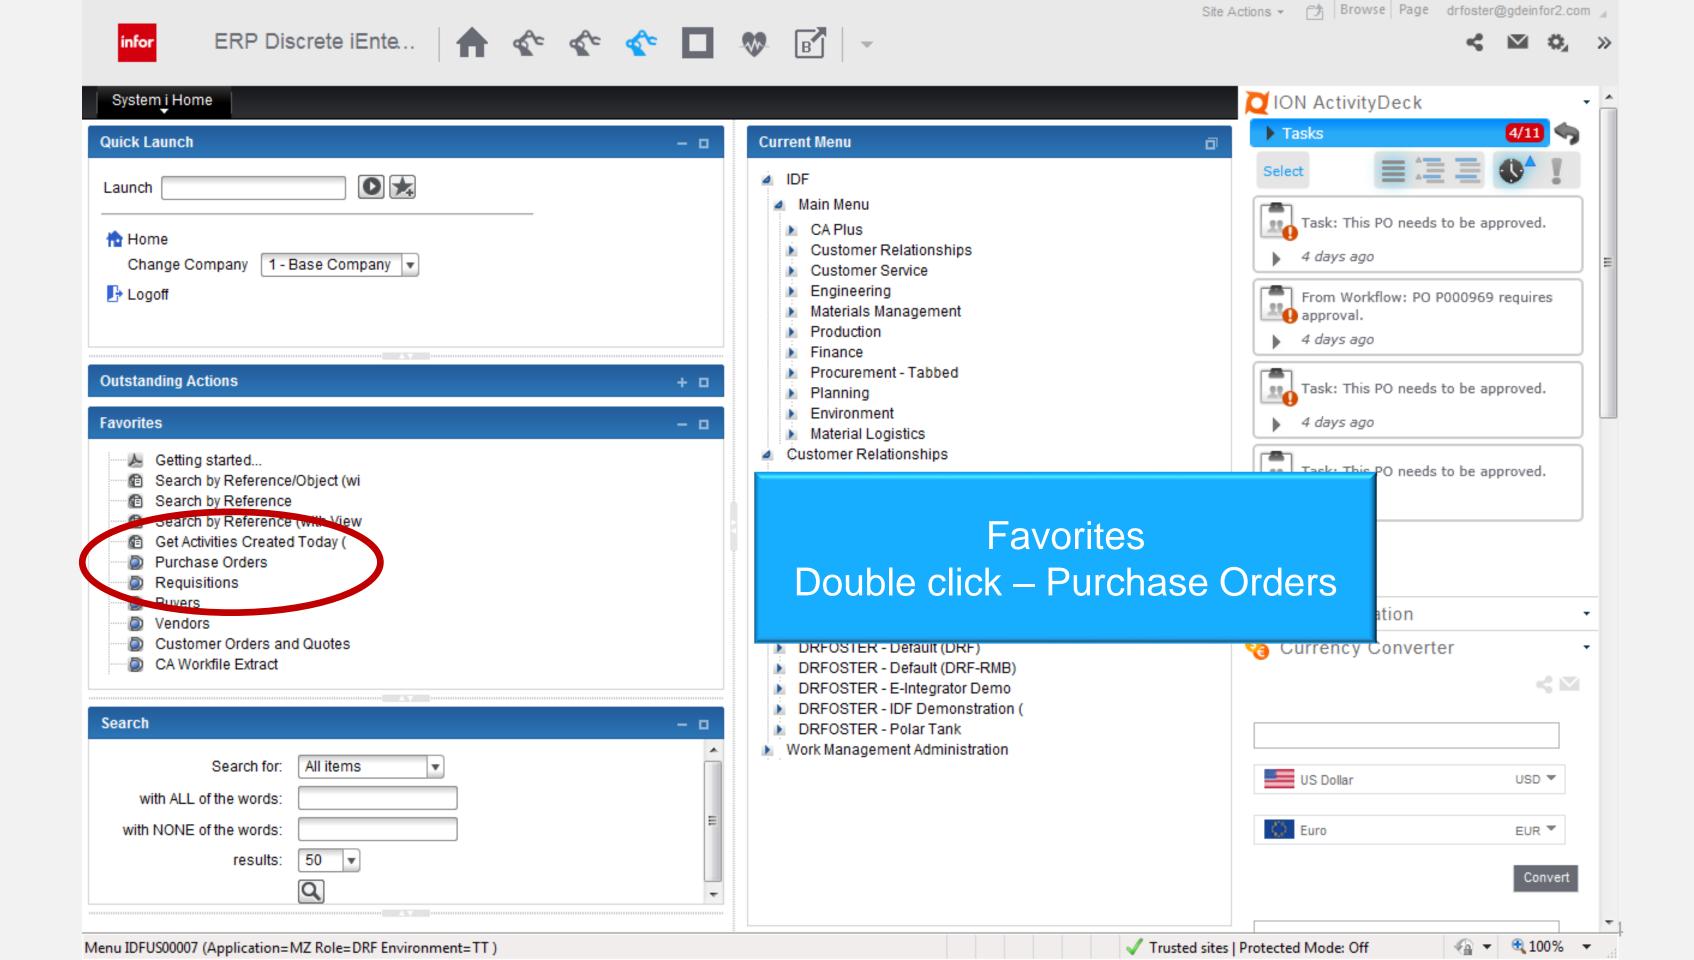

## ERP XA User Interface Features

- In addition to Traditional IDF
- Features
  - Social Space Ming.Le
  - Pulse
  - Workflow
  - IDF
  - Connectivity ION