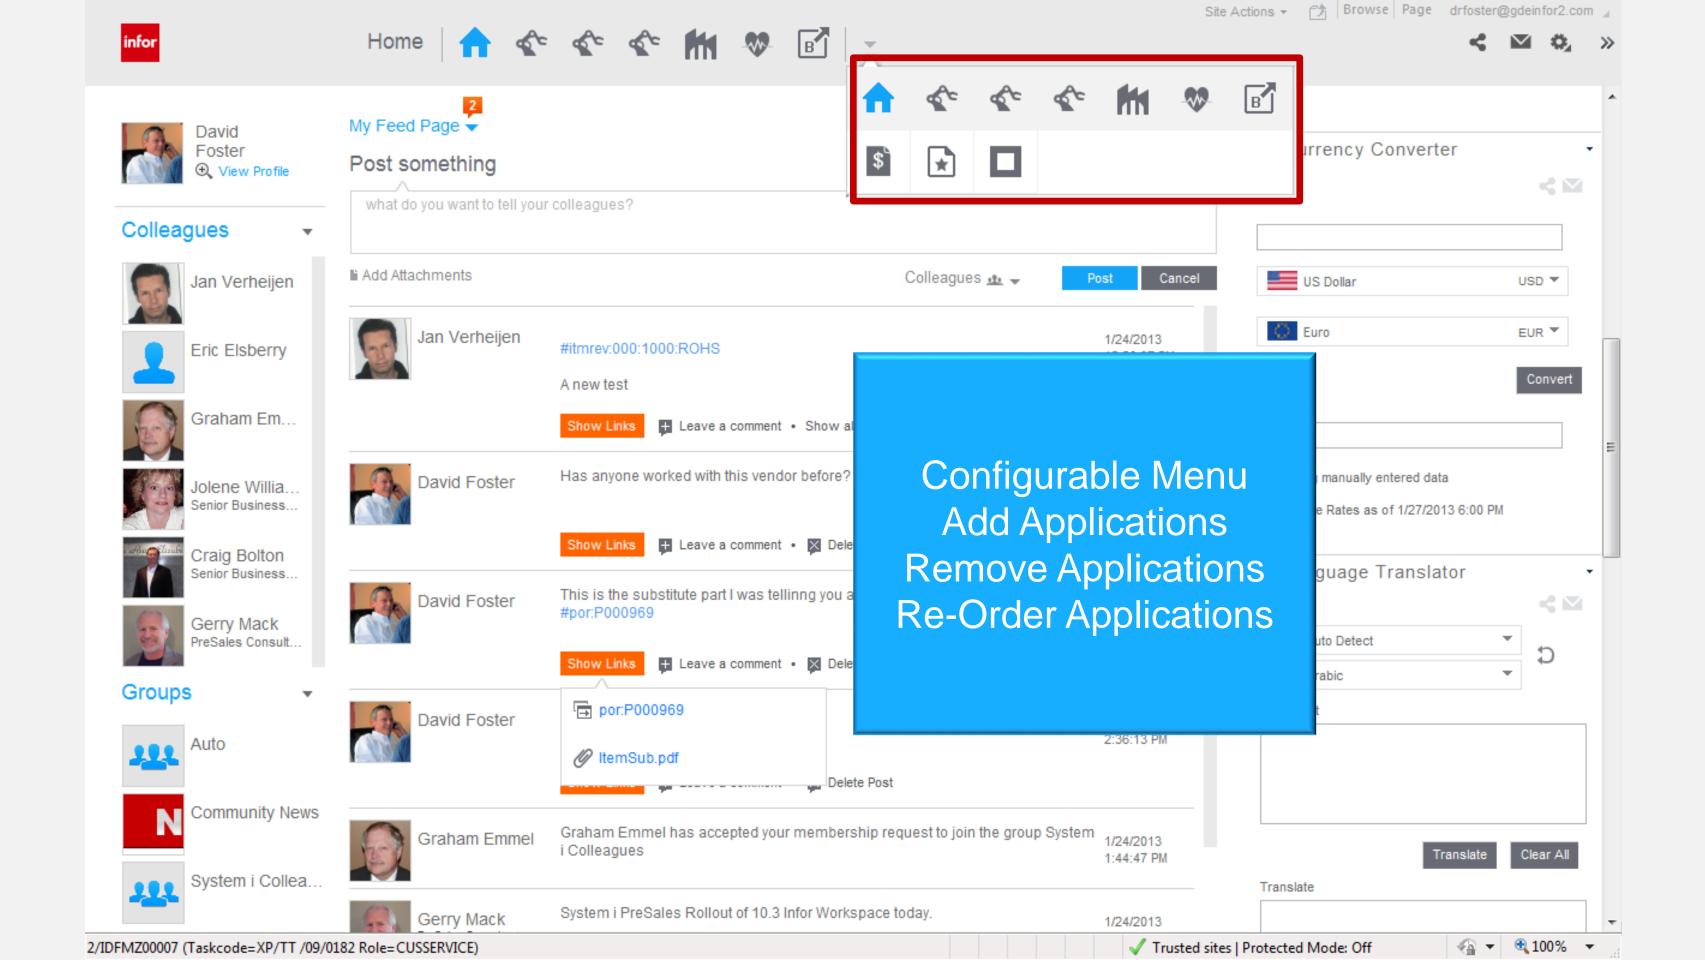

## Ming.Le Social Business Objects in the Network

- People
- Applications
- Machines
- Data

All connected to the social network