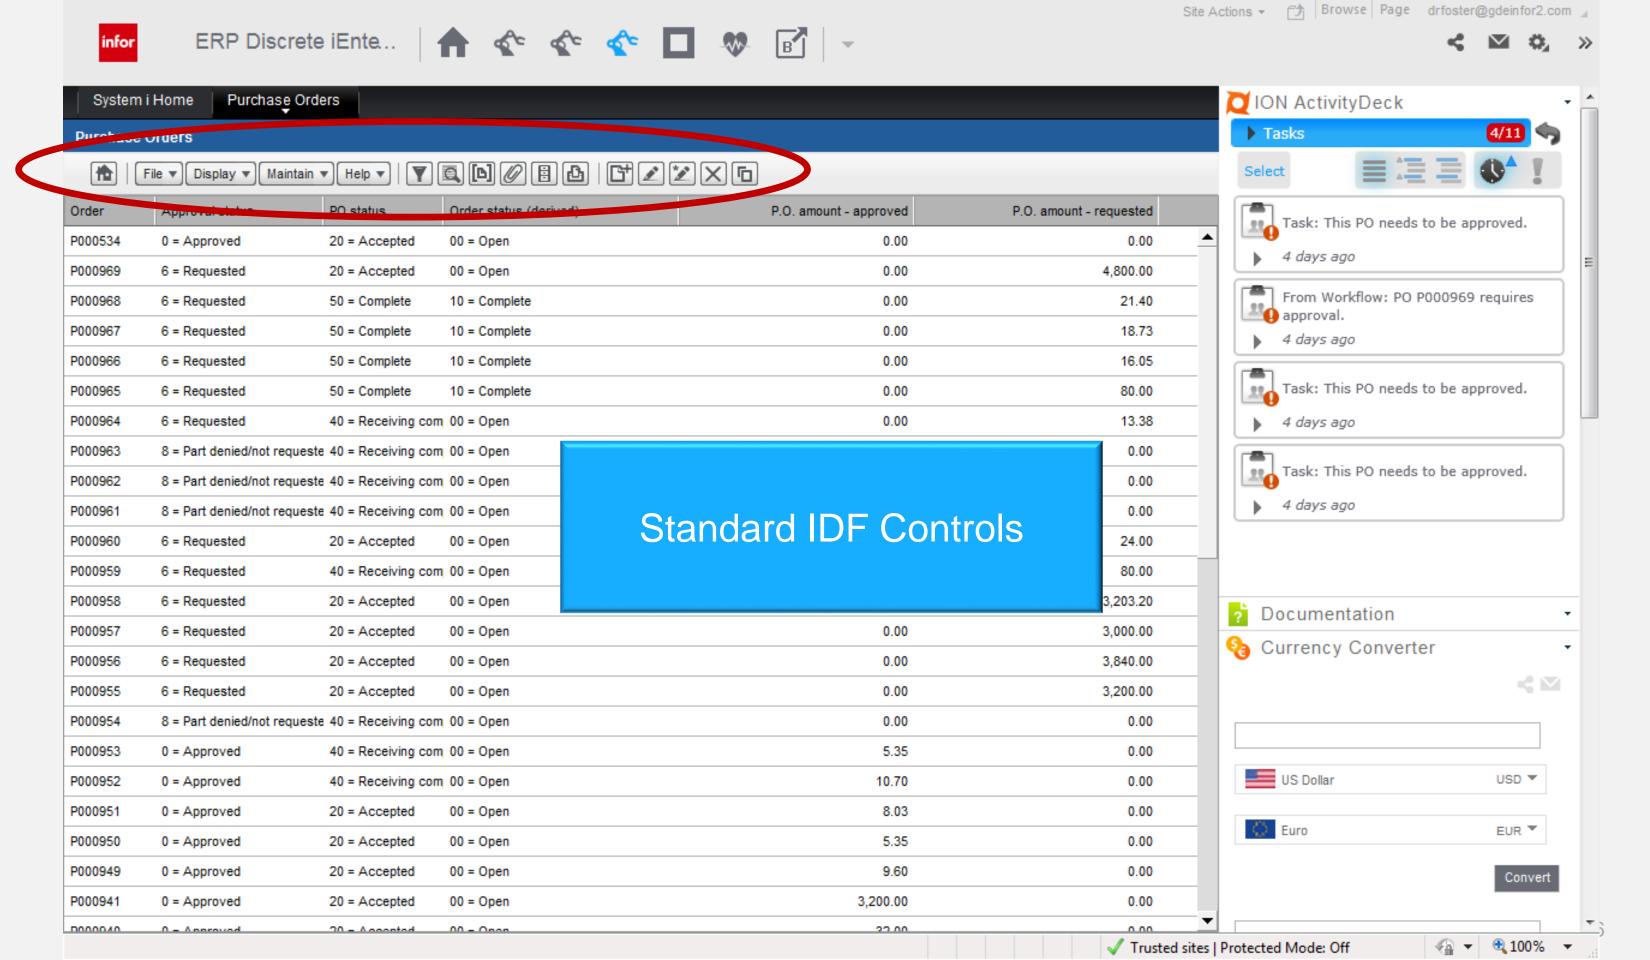

## ERP XA User Interface Features

- In addition to Traditional IDF
- Features
  - Social Space Ming.Le
  - Pulse
  - Workflow
  - IDF
  - Connectivity ION