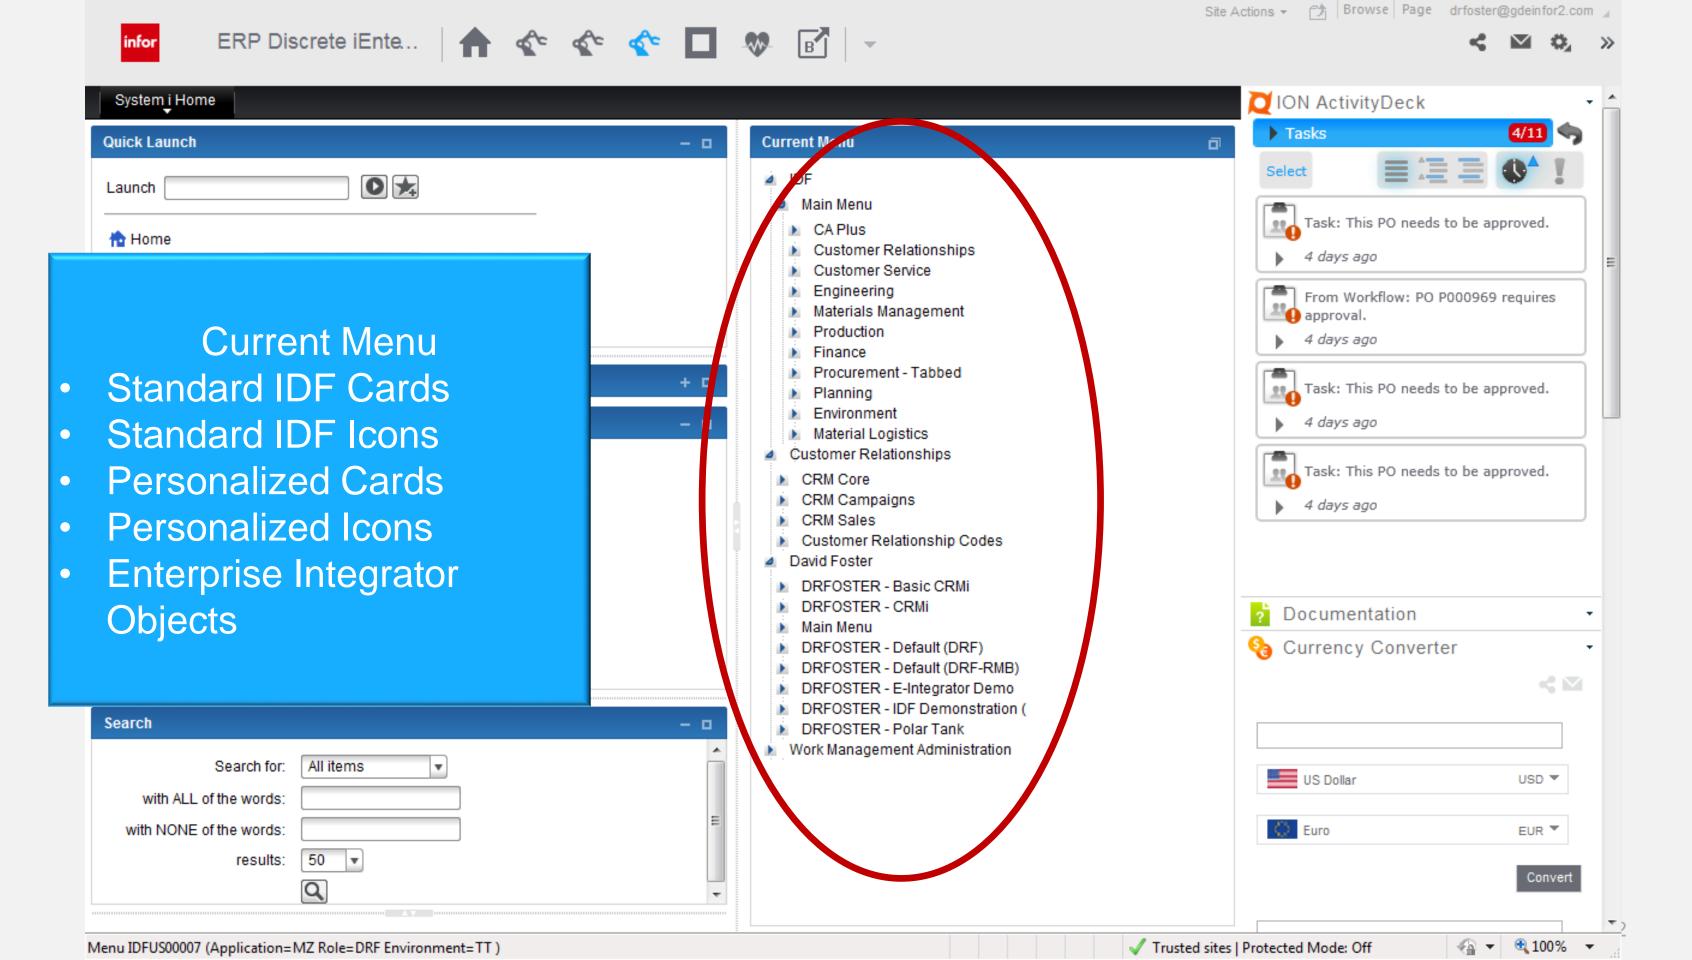

## ERP XA User Interface Features

- In addition to Traditional IDF
- Features
  - Social Space Ming.Le
  - Pulse
  - Workflow
  - IDF
  - Connectivity ION