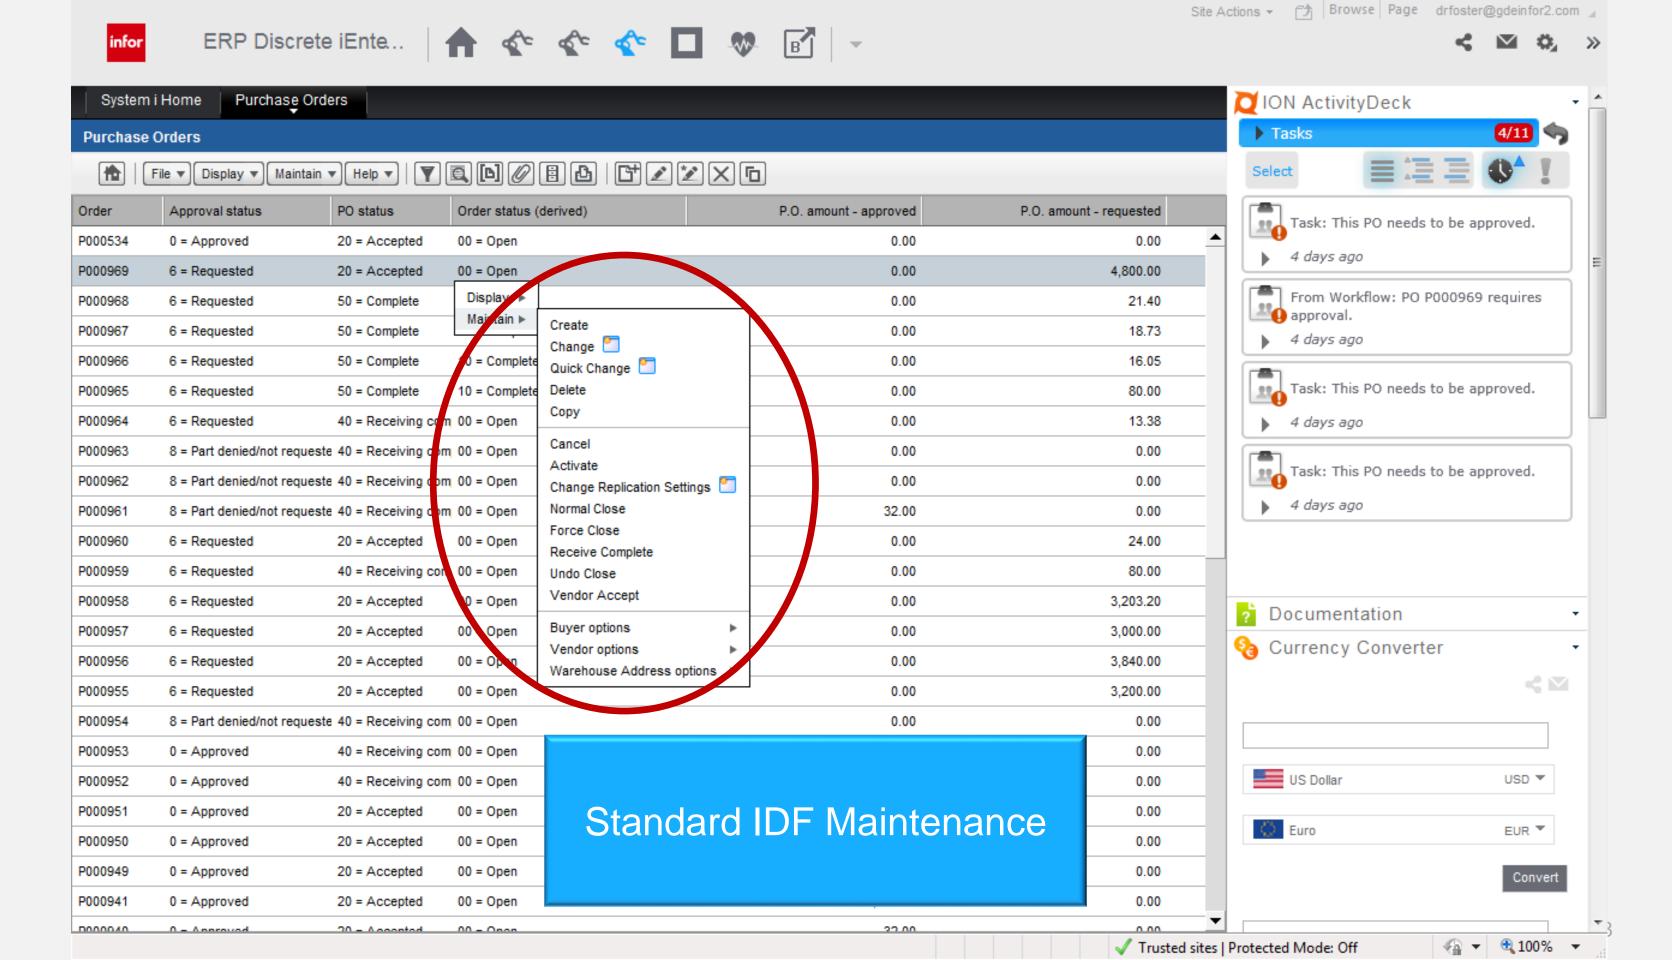

## ERP XA User Interface Features

- In addition to Traditional IDF
- Features
  - Social Space Ming.Le
  - Pulse
  - Workflow
  - IDF
  - Connectivity ION