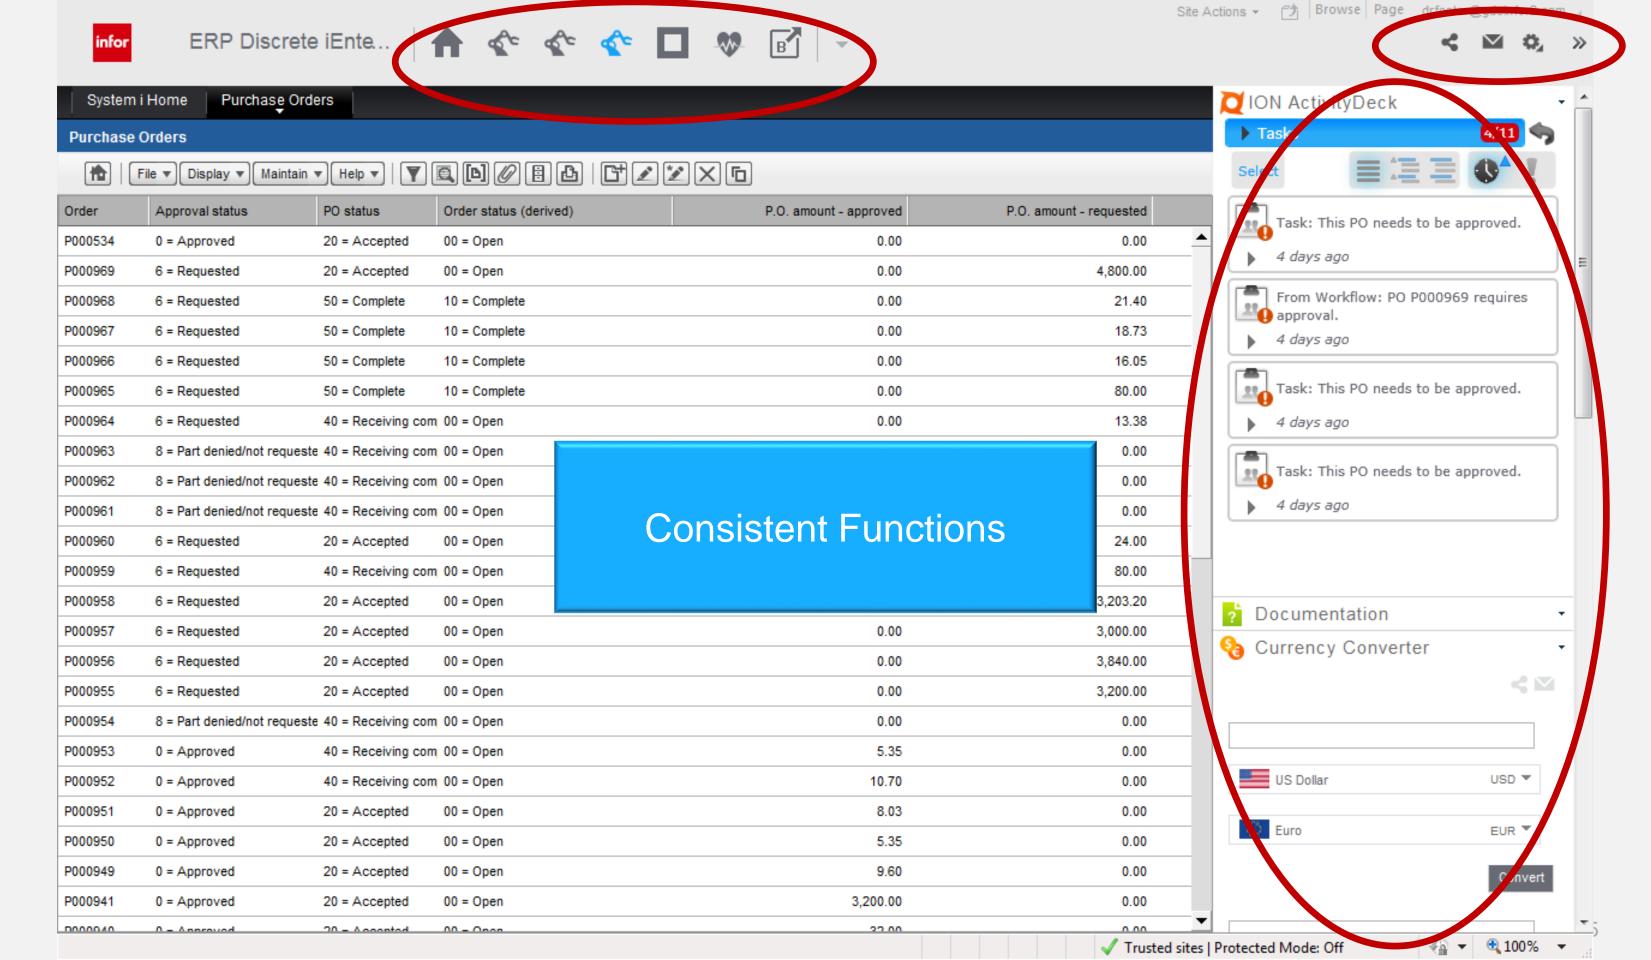

## ERP XA User Interface Features

- In addition to Traditional IDF
- Features
  - Social Space Ming.Le
  - Pulse
  - Workflow
  - IDF
  - Connectivity ION