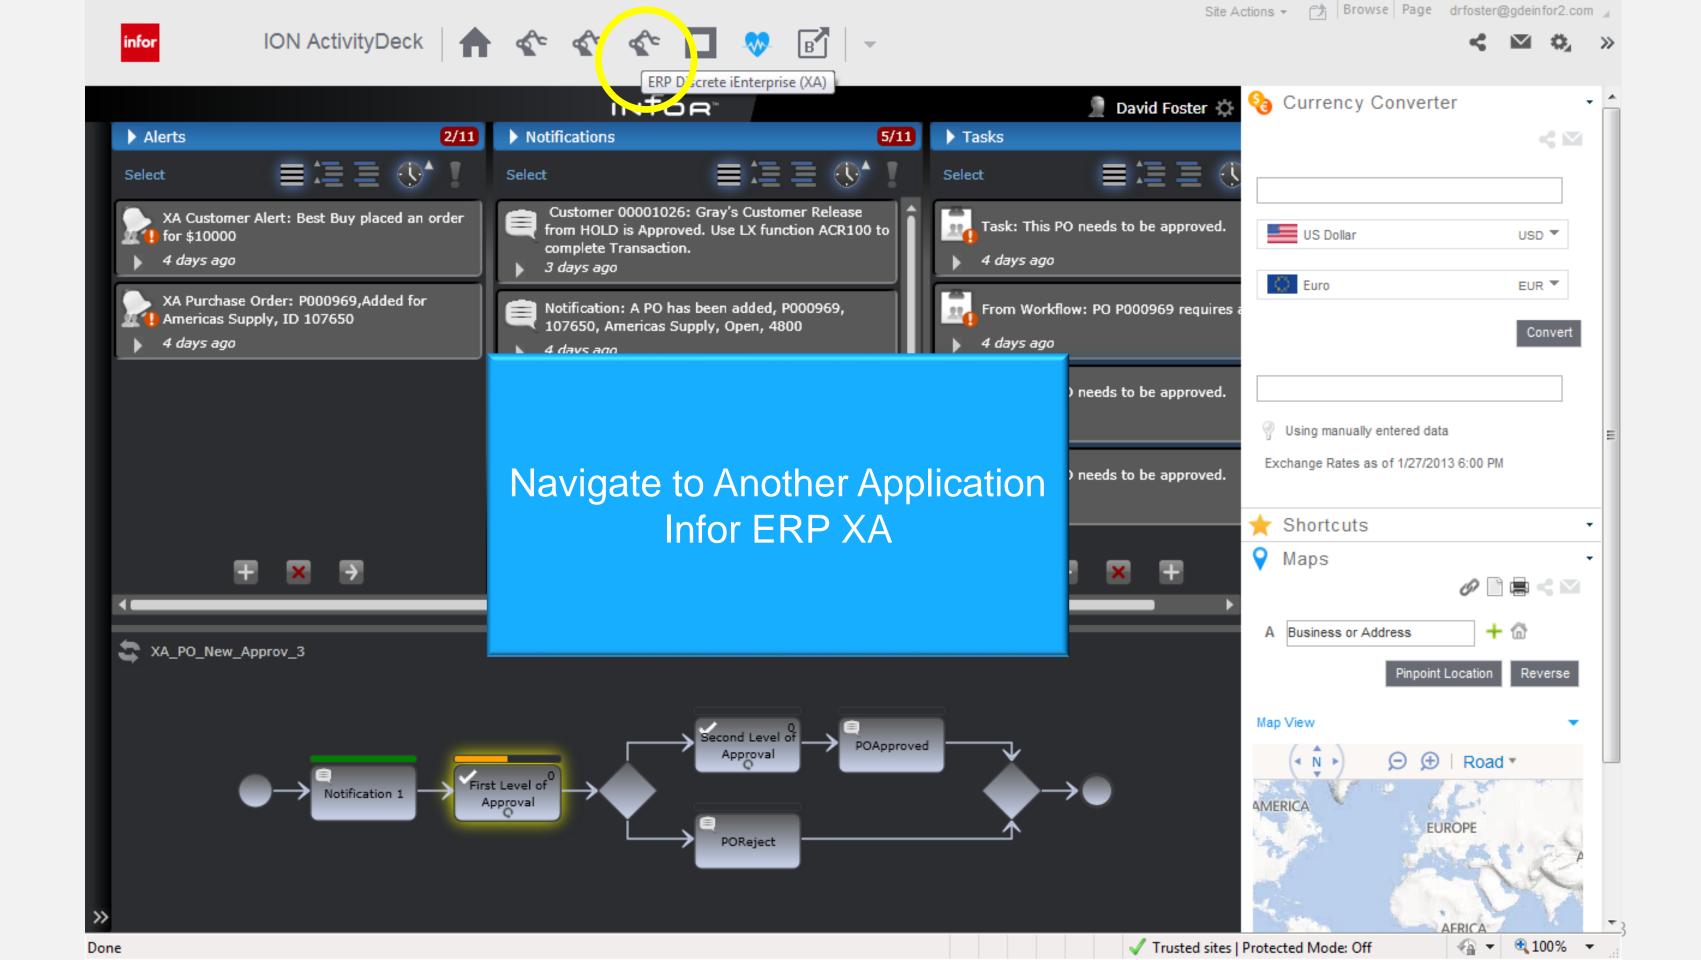

## ION Integration - Today

- Enterprise Asset Management (EAM)
- Supplier Exchange (SupplyWeb)
- Sales Force Dot Com (Inforce Everywhere)
- Workflow
- Event Management
- Road Warrior
- Activity Deck