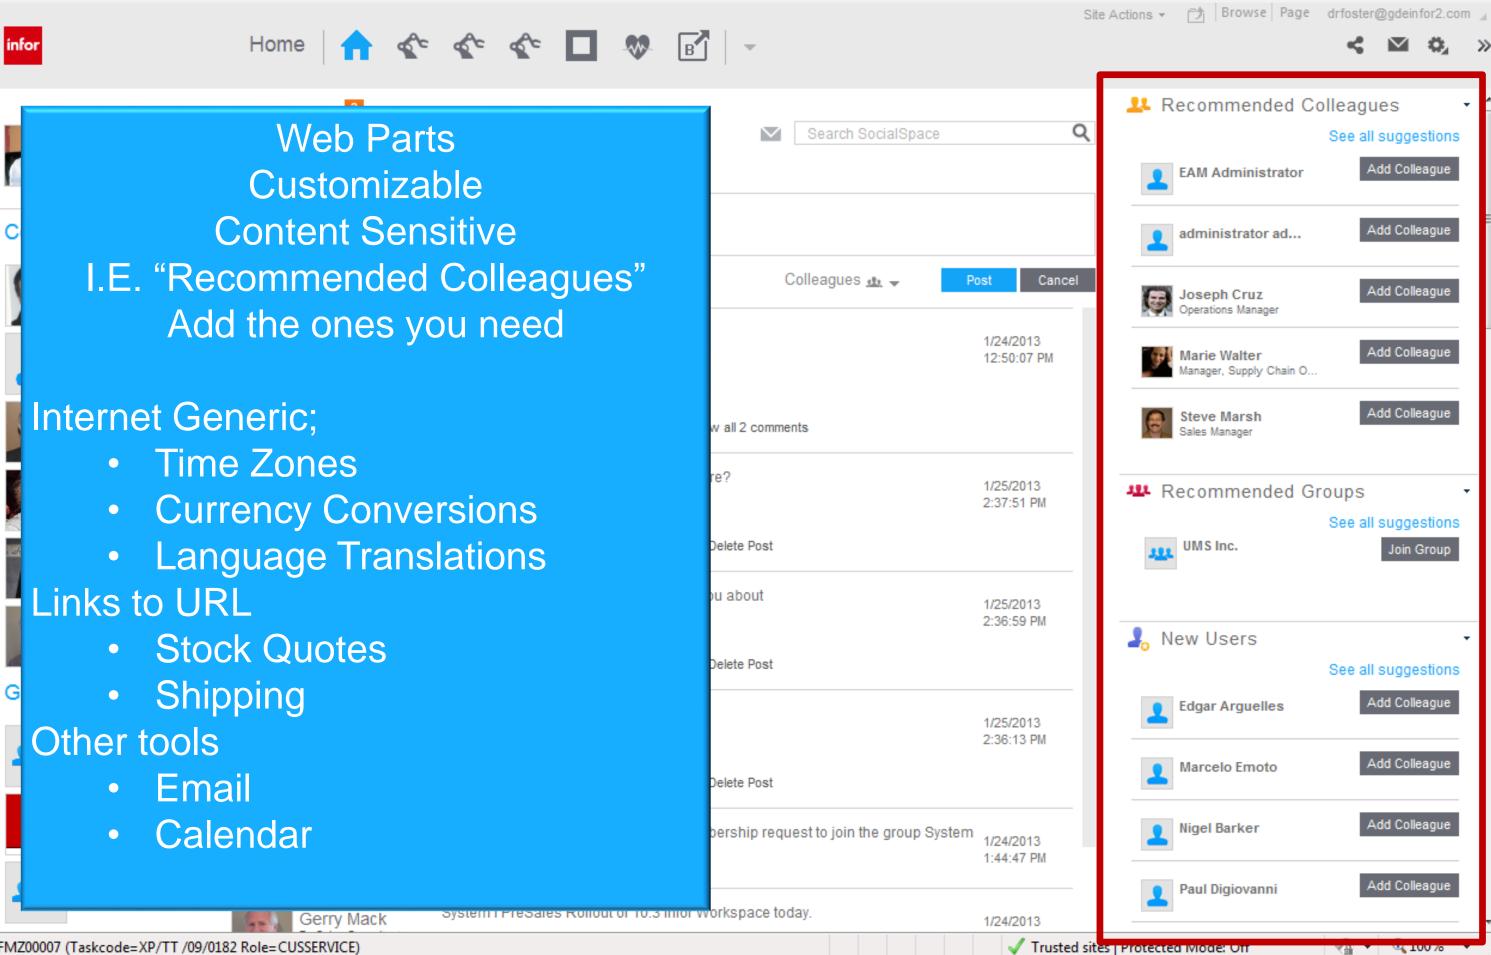

## Ming.Le Social Business Objects in the Network

- People
- Applications
- Machines
- Data

All connected to the social network