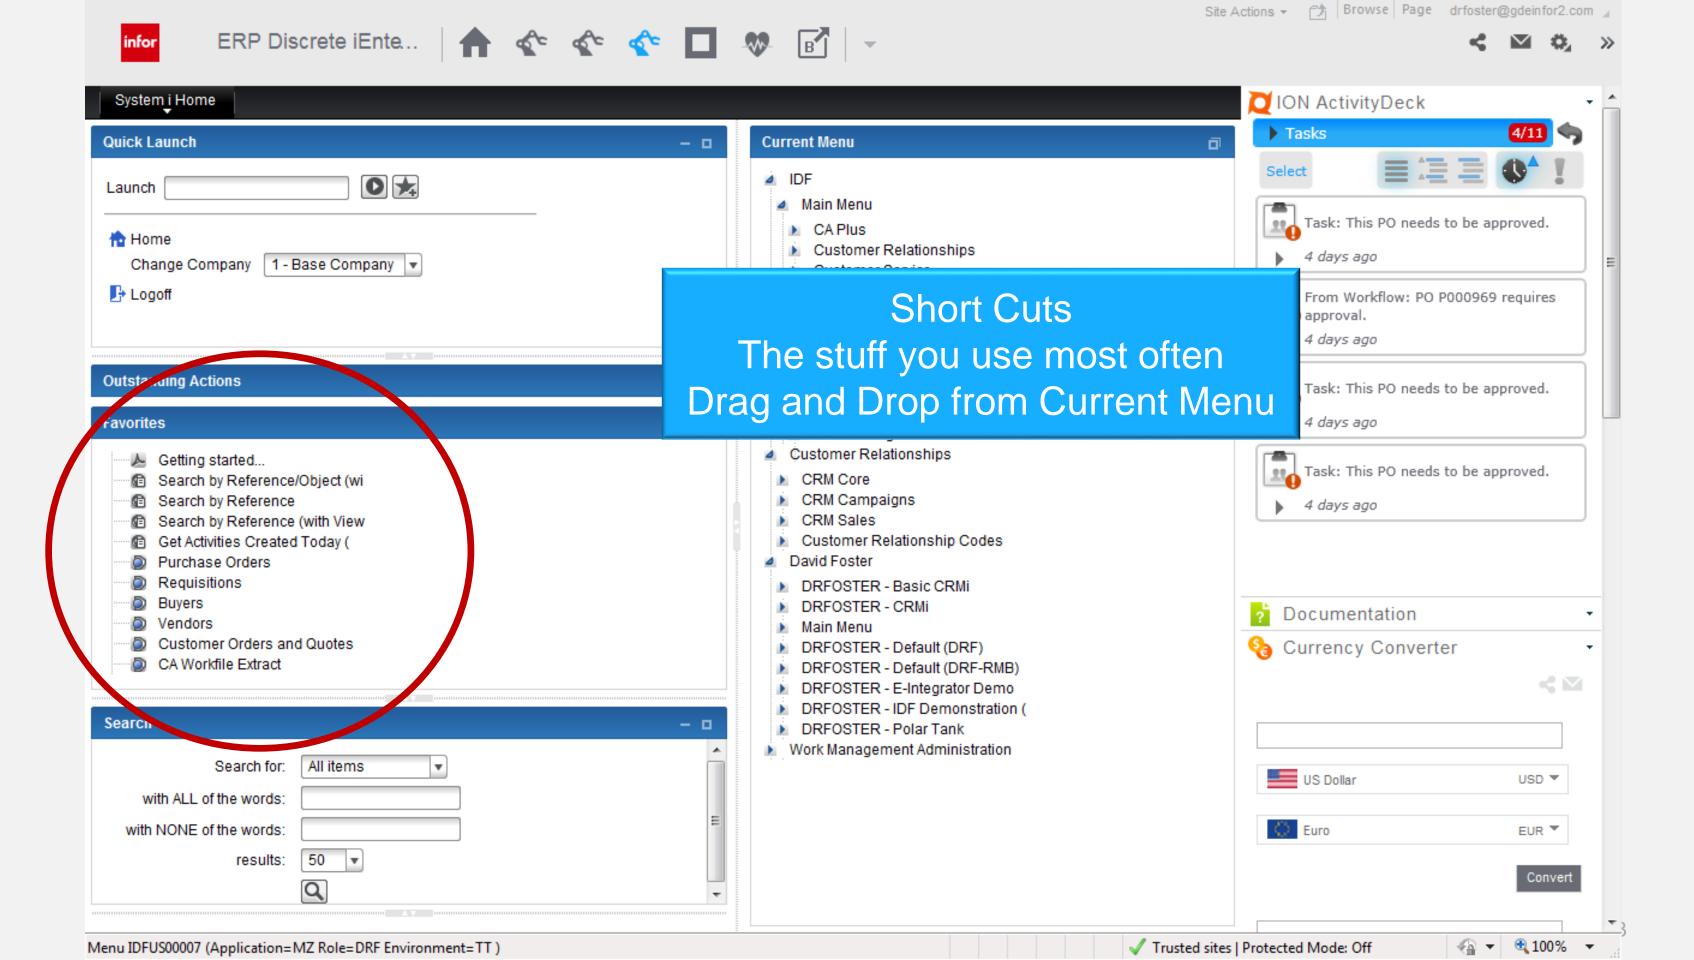

## ERP XA User Interface Features

- In addition to Traditional IDF
- Features
  - Social Space Ming.Le
  - Pulse
  - Workflow
  - IDF
  - Connectivity ION