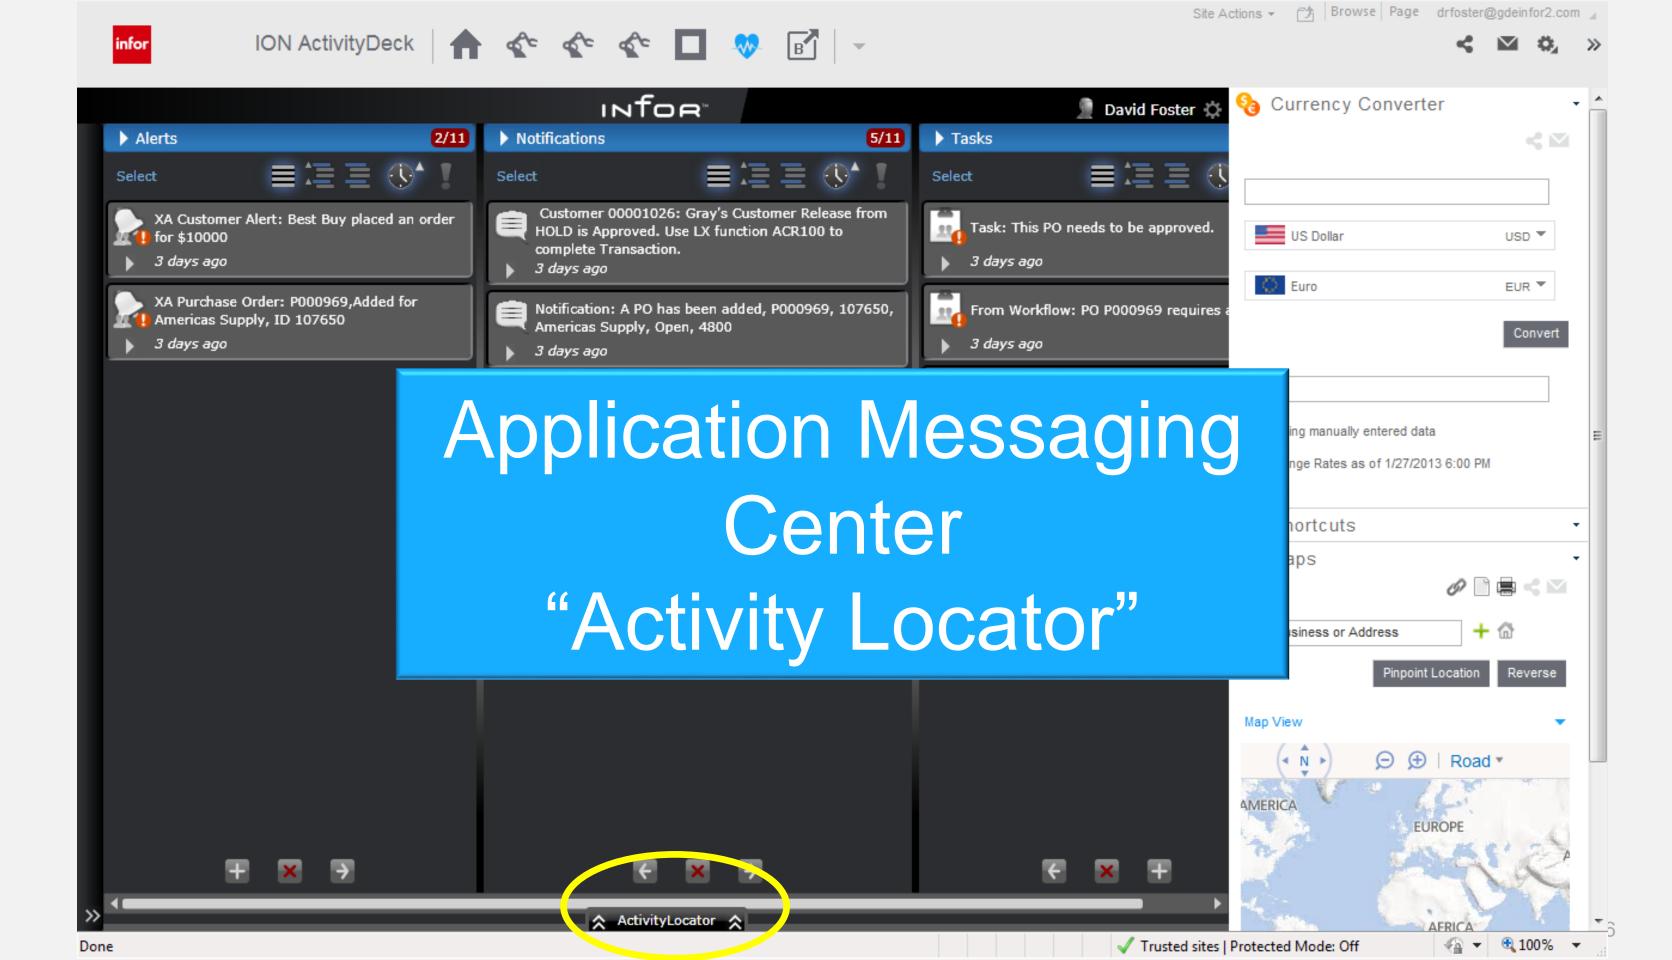

## ION Integration - Today

- Enterprise Asset Management (EAM)
- Supplier Exchange (SupplyWeb)
- Sales Force Dot Com (Inforce Everywhere)
- Workflow
- Event Management
- Road Warrior
- Activity Deck