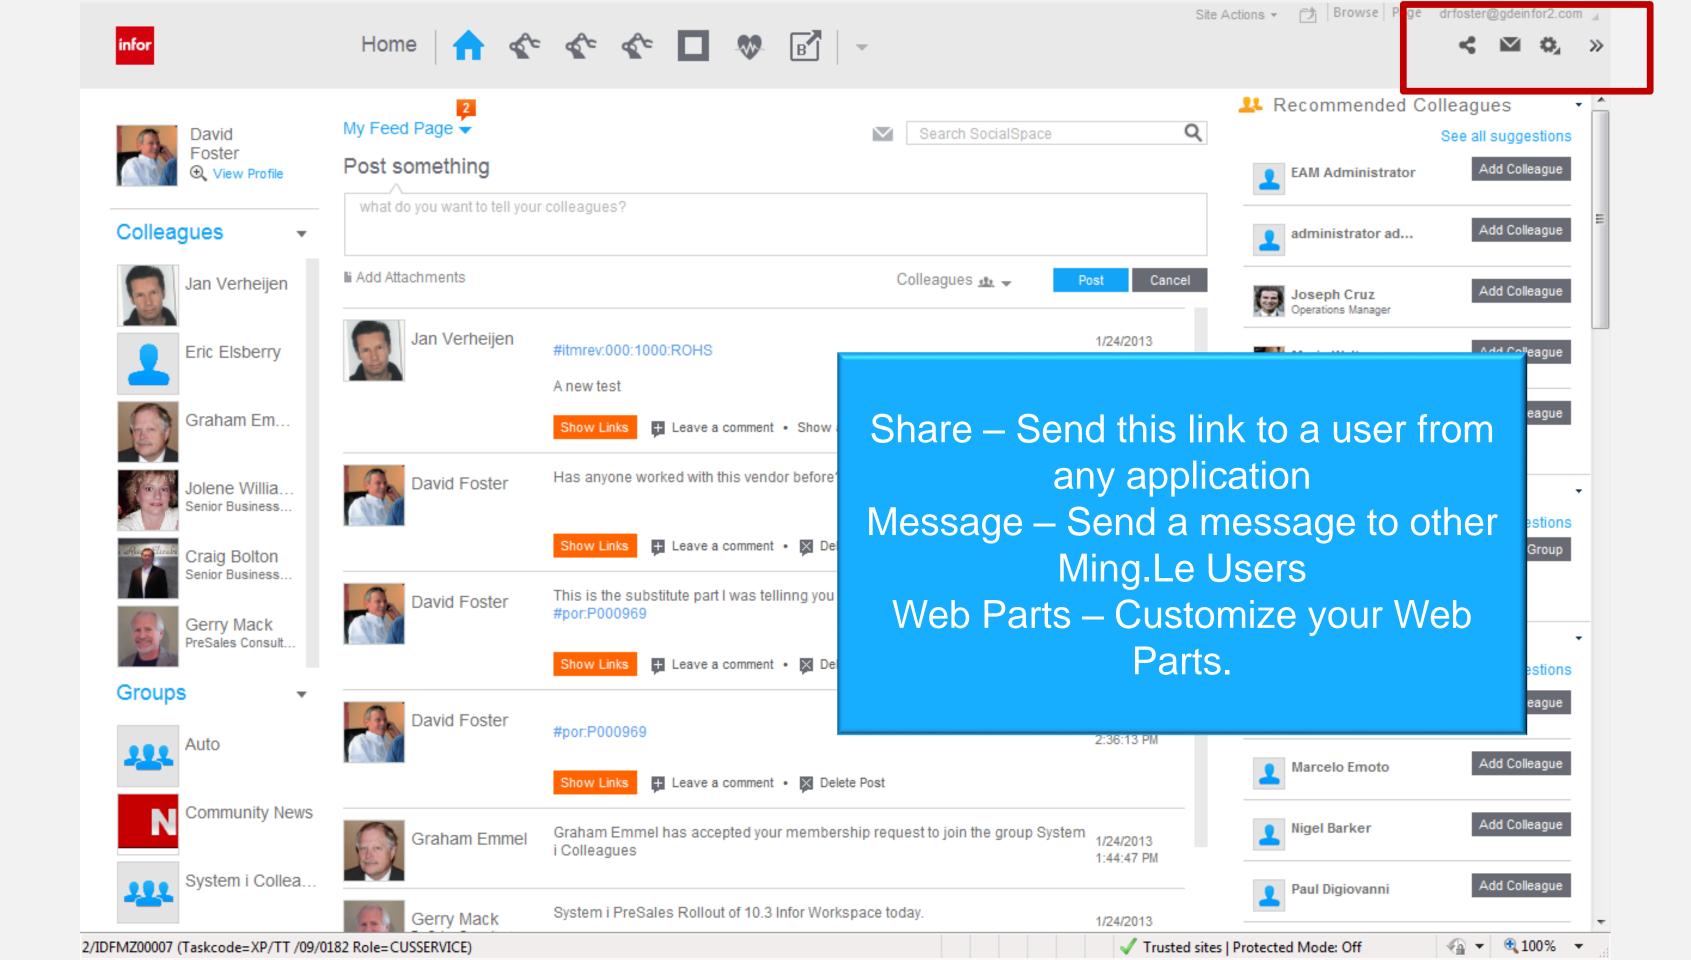

## Ming.Le Social Business Objects in the Network

- People
- Applications
- Machines
- Data

All connected to the social network