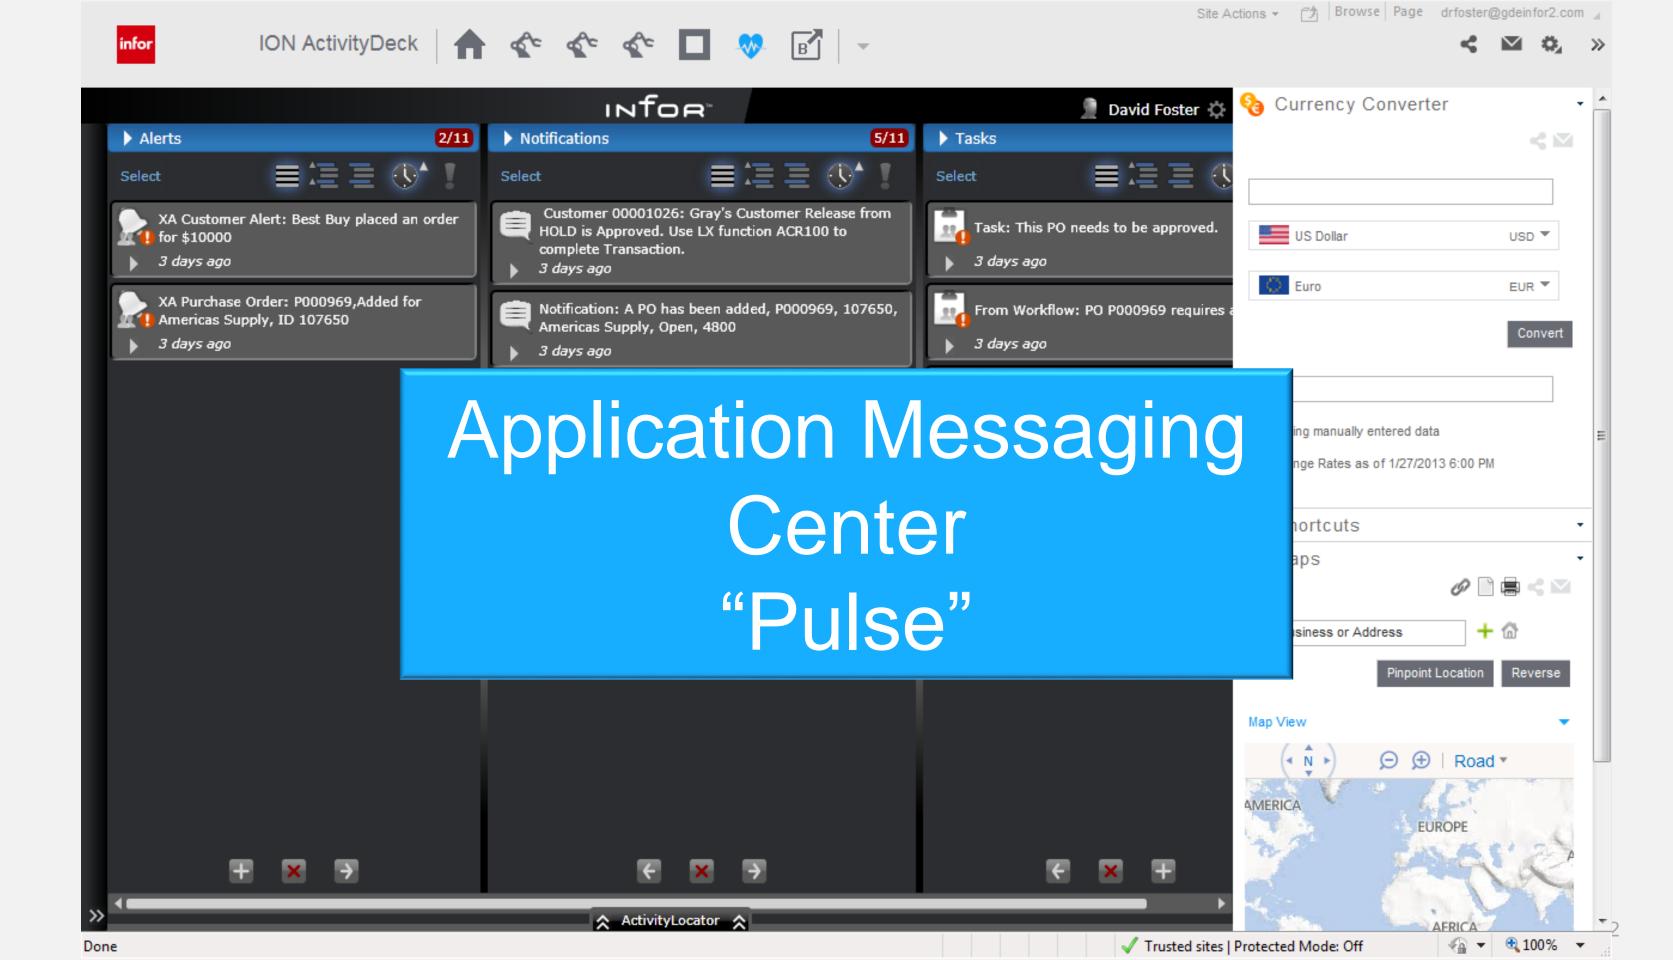

## ION Integration - Today

- Enterprise Asset Management (EAM)
- Supplier Exchange (SupplyWeb)
- Sales Force Dot Com (Inforce Everywhere)
- Workflow
- Event Management
- Road Warrior
- Activity Deck