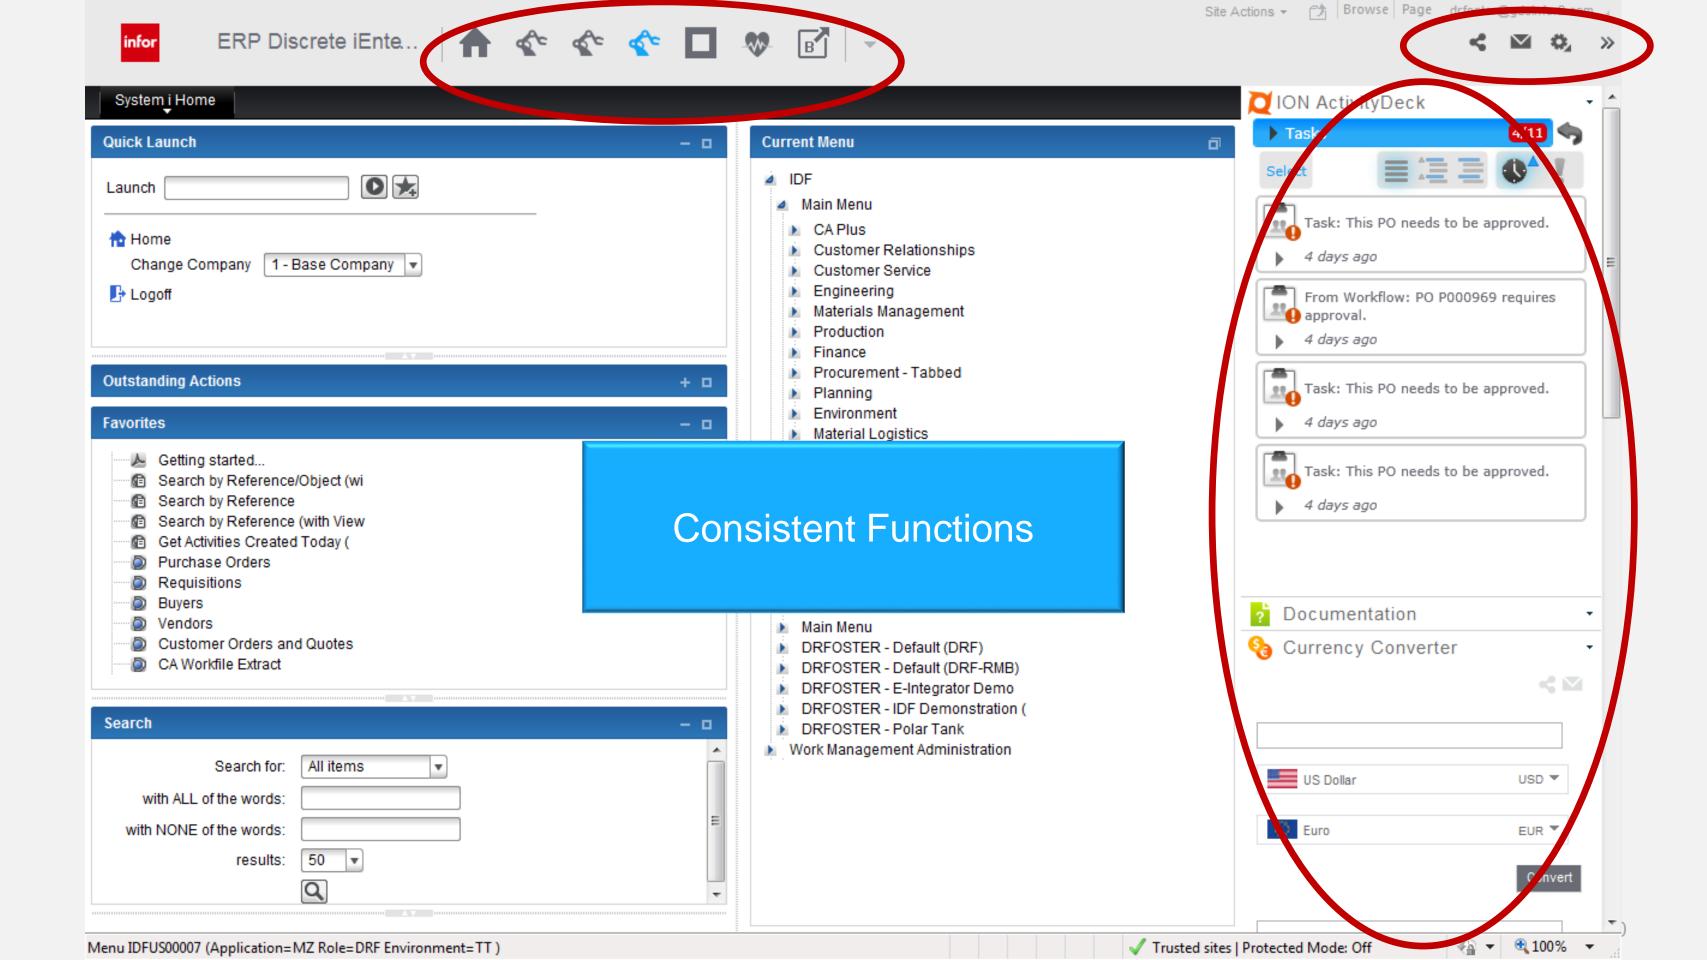

## ERP XA User Interface Features

- In addition to Traditional IDF
- Features
  - Social Space Ming.Le
  - Pulse
  - Workflow
  - IDF
  - Connectivity ION