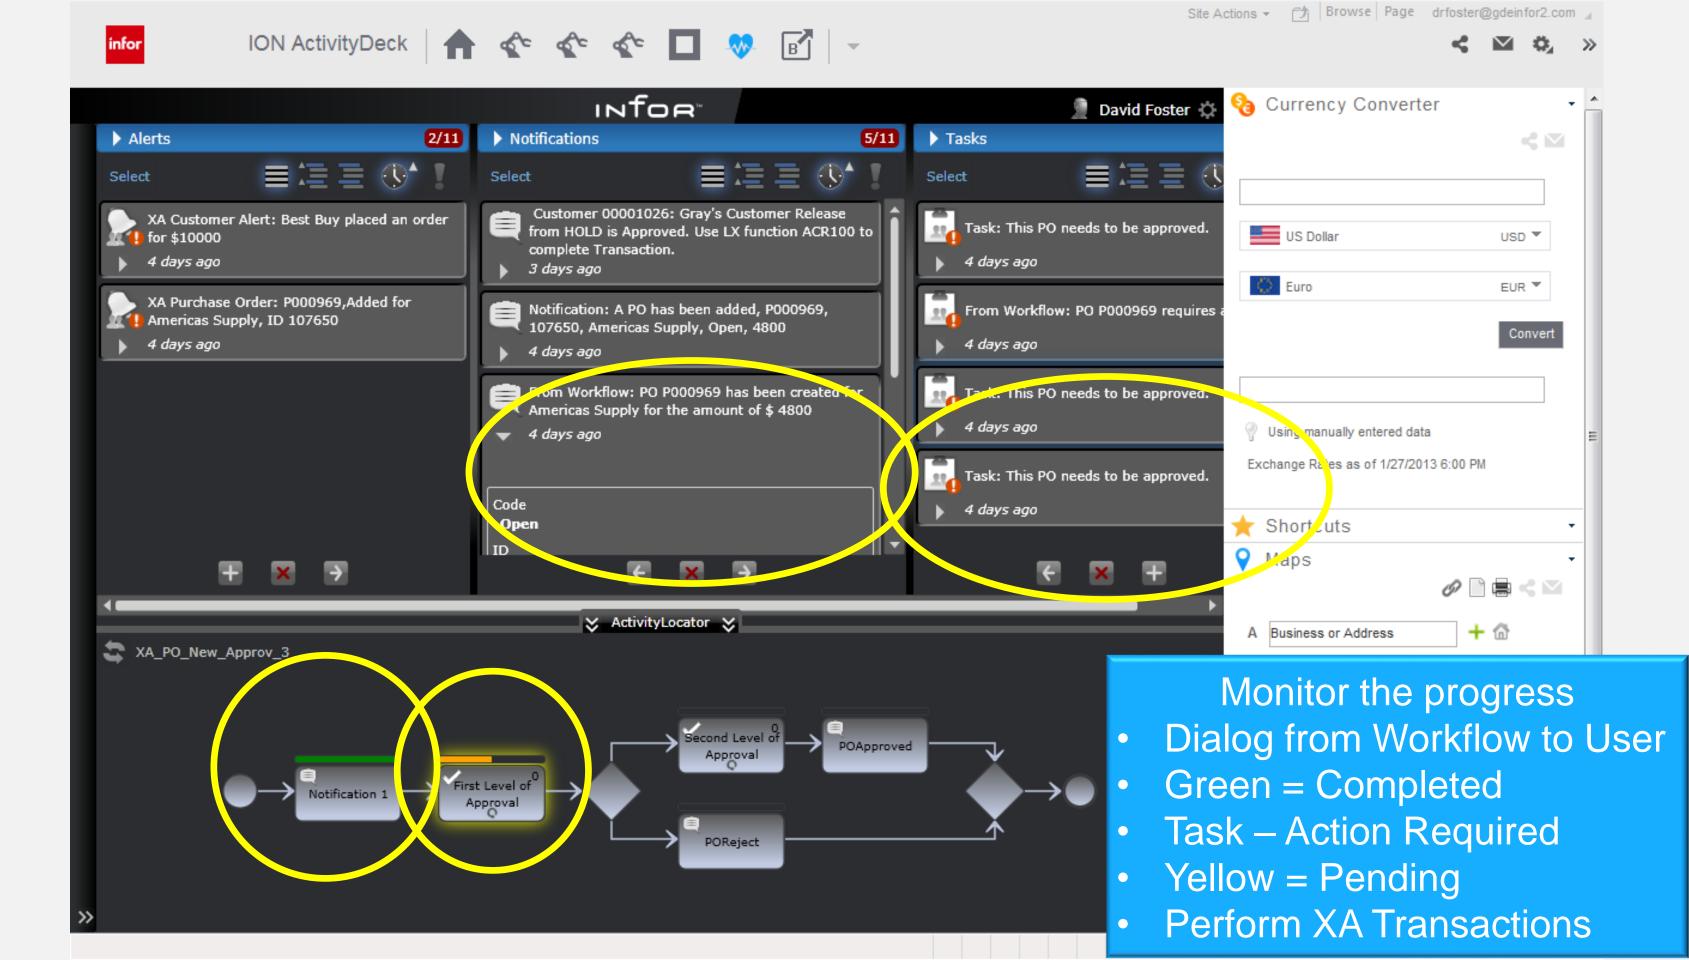

## ION Integration - Today

- Enterprise Asset Management (EAM)
- Supplier Exchange (SupplyWeb)
- Sales Force Dot Com (Inforce Everywhere)
- Workflow
- Event Management
- Road Warrior
- Activity Deck