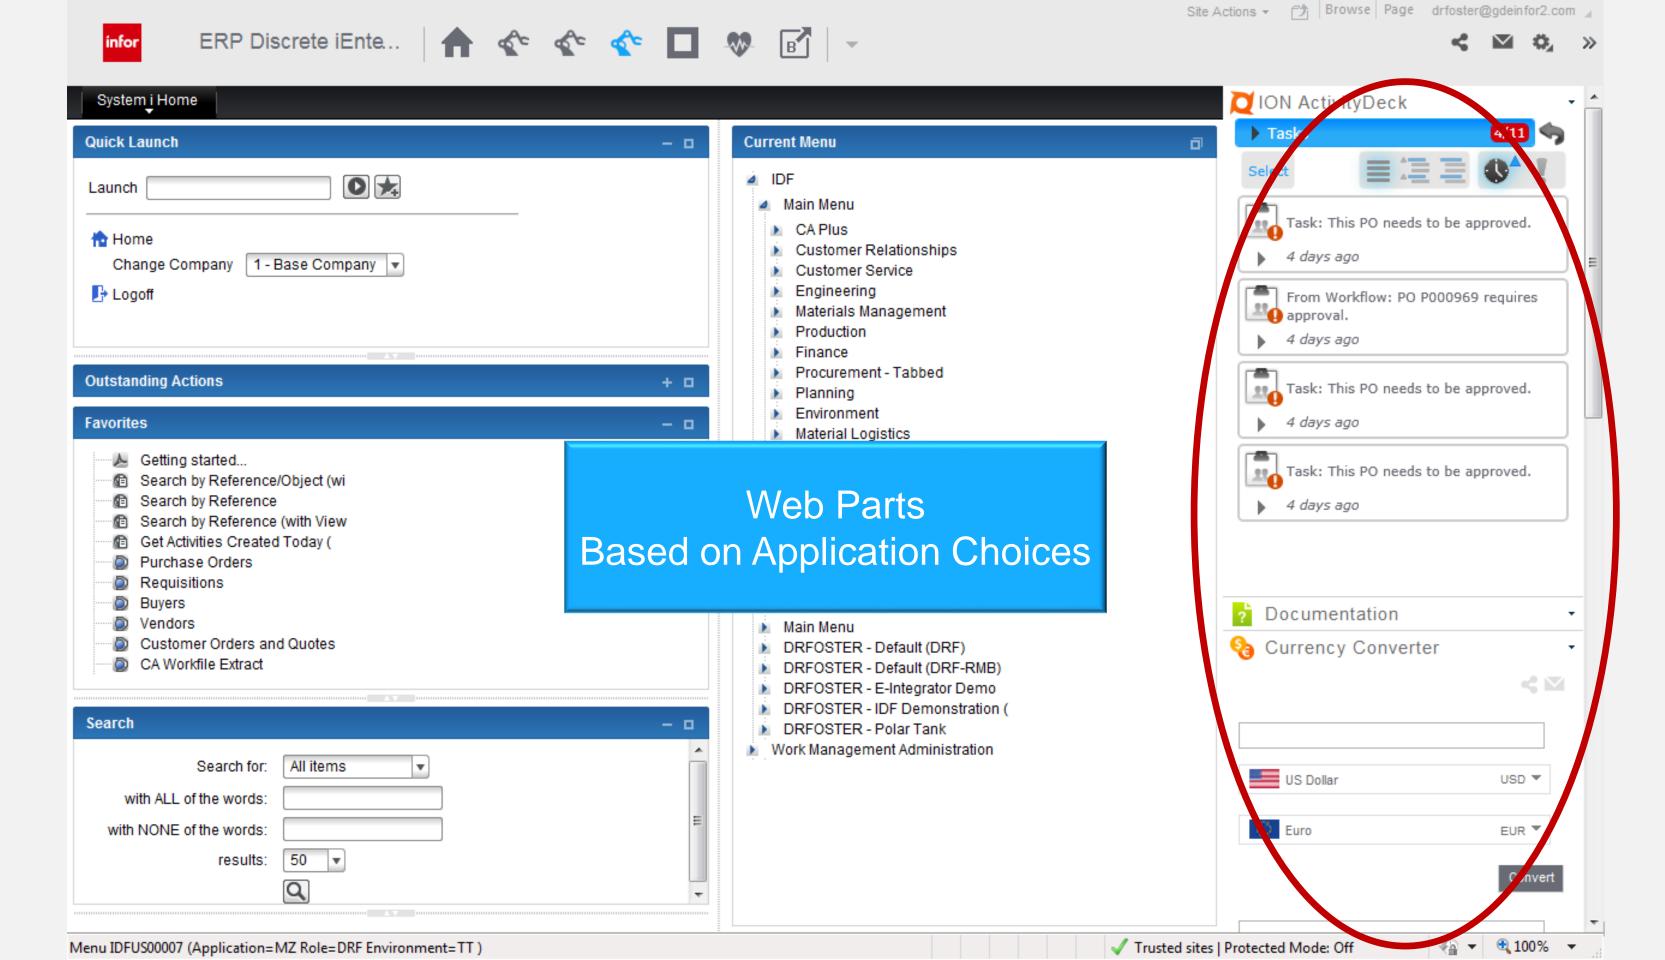

## ERP XA User Interface Features

- In addition to Traditional IDF
- Features
  - Social Space Ming.Le
  - Pulse
  - Workflow
  - IDF
  - Connectivity ION