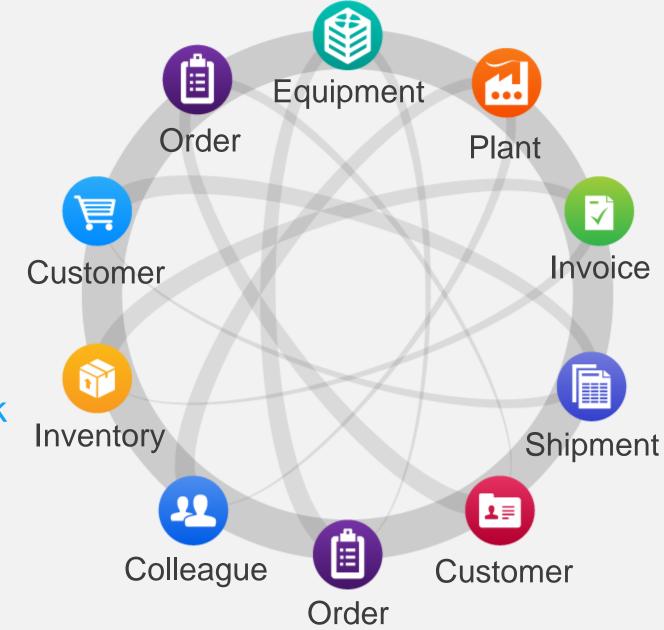

## Ming.Le Social Business Objects in the Network

- People
- Applications
- Machines
- Data

All connected to the social network