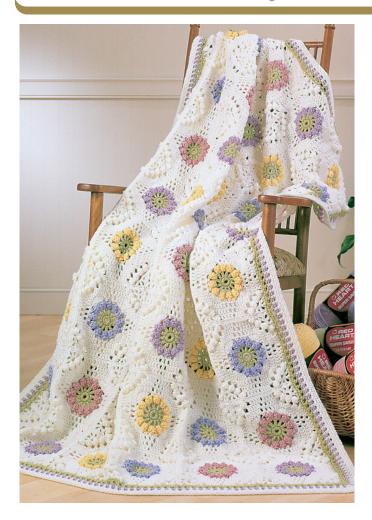

## Crochet Floral Bouquet Afghan

LW1575

Designed by Joyce Nordstrom.

Afghan measures approximately 50" x 651/2".

**RED HEART® "Super Saver®":** 6 skeins 316 Soft White **MC**; 1 skein each 661 Frosty Green **CA**, 579 Pale Plum **CB**, 320 Cornmeal **CC**, 347 Lt Periwinkle **CD** and 372 Rose Pink **CE**.

**FINISHING:** SI st or sew squares together following diagram.

**BORDER-Rnd 1:** With right side facing, join **CA** in the dc before any corner ch-3 sp; ch 1, sc in same dc, \* 3 sc in corner sp, sc in each st, sp, and seam to next corner; rep from \* around; join.

| 1 | 2 | 3 | 4 | 1 | 2 |
|---|---|---|---|---|---|
| 2 | 3 | 4 | 1 | 2 | 3 |
| 3 | 4 | 1 | 2 | 3 | 4 |
| 4 | 1 | 2 | 3 | 4 | 1 |
| 1 | 2 | 3 | 4 | 1 | 2 |
| 2 | 3 | 4 | 1 | 2 | 3 |
| 3 | 4 | 1 | 2 | 3 | 4 |
| 4 | 1 | 2 | 3 | 4 | 1 |