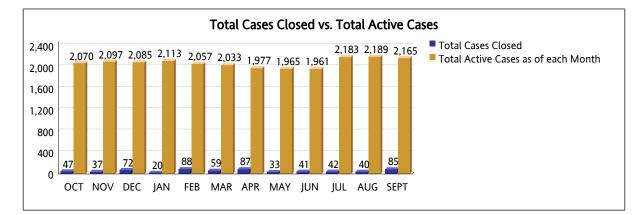

| RESIDENTIAL AND COMMERCIAL          | ост   | NOV   | DEC   | JAN   | FEB   | MAR   | APR   | MAY   | JUN   | JUL   | AUG   | SEPT  | YTD Total |
|-------------------------------------|-------|-------|-------|-------|-------|-------|-------|-------|-------|-------|-------|-------|-----------|
| Total Complaints Received           | 66    | 57    | 61    | 46    | 26    | 27    | 29    | 20    | 30    | 306   | 42    | 62    | 772       |
| Purged Cases Due to Opened in Error | 10    | 0     | 14    | 3     | 26    | 5     | 4     | 1     | 0     | 53    | 6     | 10    | 132       |
| Total Cases Closed                  | 47    | 37    | 72    | 20    | 88    | 59    | 87    | 33    | 41    | 42    | 40    | 85    | 651       |
| Total Active Cases as of each Month | 2,070 | 2,097 | 2,085 | 2,113 | 2,057 | 2,033 | 1,977 | 1,965 | 1,961 | 2,183 | 2,189 | 2,165 | 24,895    |
| Total Cases Under Litigation        | 1     | 0     | 0     | 0     | 1     | 0     | 1     | 0     | 0     | 0     | 0     | 0     | 3         |