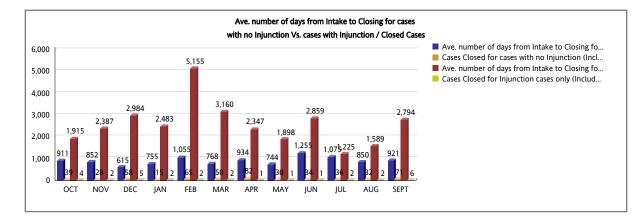

## MIAMI-DADE COUNTY DEPARTMENT OF REGULATORY AND ECONOMIC RESOURCES (RER) Business Plan AVERAGE PROCESSING TIME FROM INTAKE TO CLOSING From OCTOBER 2014 TO SEPTEMBER 2015

| RESIDENTIAL AND COMMERCIAL                                                                            | ост   | NOV   | DEC   | JAN   | FEB   | MAR   | APR   | MAY   | JUN   | JUL   | AUG   | SEPT  | YTD Total |
|-------------------------------------------------------------------------------------------------------|-------|-------|-------|-------|-------|-------|-------|-------|-------|-------|-------|-------|-----------|
| Ave. number of days from Intake to Closing for cases with no Injunction (Includes ALL Properties)     | 911   | 852   | 615   | 755   | 1,055 | 768   | 934   | 744   | 1,255 | 1,075 | 850   | 921   | 10,735    |
| Cases Closed for cases with no Injunction (Includes ALL Properties)                                   | 39    | 28    | 58    | 15    | 65    | 50    | 82    | 30    | 34    | 36    | 32    | 71    | 540       |
| Ave. number of days from Intake to Closing for Injunction cases only (Includes All Properties)        | 1,915 | 2,387 | 2,984 | 2,483 | 5,155 | 3,160 | 2,347 | 1,898 | 2,859 | 1,225 | 1,589 | 2,794 | 30,796    |
| Cases Closed for Injunction cases only (Includes All Properties)                                      | 4     | 2     | 5     | 2     | 2     | 2     | 1     | 1     | 1     | 2     | 2     | 6     | 30        |
| Ave. number of days from Intake to Closing for cases with no Injunction (Excluding County Properties) | 783   | 806   | 623   | 755   | 1,055 | 662   | 934   | 744   | 1,255 | 1,189 | 850   | 975   | 10,631    |
| Cases Closed for cases with no Injunction (Excluding County Properties)                               | 37    | 26    | 56    | 15    | 65    | 47    | 82    | 30    | 34    | 32    | 32    | 64    | 520       |
| Ave. number of days from Intake to Closing for Injunction cases only (Excluding County Properties)    | 1,915 | 2,387 | 2,984 | 2,483 | 5,155 | 3,160 | 2,347 | 1,898 | 2,859 | 1,225 | 1,589 | 2,794 | 30,796    |
| Cases Closed for Injunction cases only (Excluding County Properties)                                  | 4     | 2     | 5     | 2     | 2     | 2     | 1     | 1     | 1     | 2     | 2     | 6     | 30        |
| Ave. number of days from Intake to Closing for cases with no Injunction (County Properties Only)      | 3,280 | 1,450 | 404   | 0     | 0     | 2,431 | 0     | 0     | 0     | 159   | 0     | 428   | 8,152     |
| Cases Closed for cases with no Injunction (County Properties Only)                                    | 2     | 2     | 2     | 0     | 0     | 3     | 0     | 0     | 0     | 4     | 0     | 7     | 20        |
| Ave. number of days from Intake to Closing for Injunction cases only (County Properties Only)         | 0     | 0     | 0     | 0     | 0     | 0     | 0     | 0     | 0     | 0     | 0     | 0     | 0         |
| Cases Closed for Injunction cases only (County Properties Only)                                       | 0     | 0     | 0     | 0     | 0     | 0     | 0     | 0     | 0     | 0     | 0     | 0     | 0         |