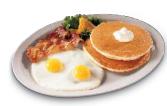

#### The French Toast Combo\*

(cal 970/1310)

French Toast only (3 Slices) (cal 980)

The Hot Cakes Combo\* (gal 830/1170)

Hot Cakes only (4) (cal 730)

Combo includes 2 eggs any style and 2 strips of bacon or 2 sausage patties