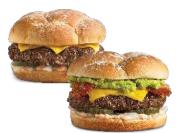

## The Farmer's Burger®

1/2 pound 100% USDA beef, hickory-smoked bacon, American cheese, farm-fresh produce, smashed avocado and 1000 island dressing. (cal 1110) Combo (cai 1140-1930)