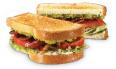

#### **Bacon Turkey Melt**

Turkey breast, American cheese, bacon, tomato and mayo on sourdough. (cal 820)

**Combo** (cal 840-1640)

Patty Melt (cal 900)

Tuna Meit (cal 750)

California BLT (cal 660) Combo (cal 680-1480)