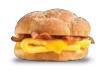

#### Daybreak Sandwich (cal 660)

2 eggs, American cheese on a toasted potato bun With 2 strips of bacon, sausage patty or sliced ham (cal 720-880)