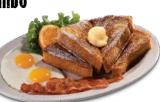

#### The French Toast Combo\*

(cal 970/1310)

French Toast only (3 Slices) (cal 980)

The Hot Cakes Combo\* (gal 830/1170)

Hot Cakes only (4) (cal 730)

Combo includes 2 eggs any style and 2 strips of bacon or 2 sausage patties