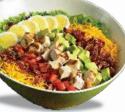

#### Farmer's Chopped Cobb

Charbroiled chicken breast, bacon, cheddar cheese, Hass avocado and tomatoes on farm fresh greens. Salad (cal 660)

Wrap (cai 880)