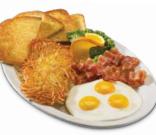

# Farm Fresh Break*Fast*

**3-Egg Breakfast\*** 

(cal 610-1050)

With bacon, sausage or ham (Cal 740-1490)

Served with toast and hash browns \_\_\_\_\_ or fresh fruit or tomato slices

**Denver** (cal 690-1130)

Farmer's (cal 990-1430)

Ham and Cheese (cal 780-1220)

California (cal 1060-1500)

> Served with toast and hash browns \_\_\_\_\_ or fresh fruit or tomato slices