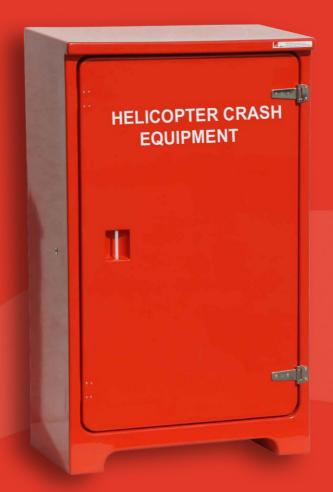

## Firebird JB08 Helicrash Rescue Equipment Cabinet

- Uniquely Lloyds Register Type Test Approved
- American Bureau of Shipping Approved
- 25 years proven track record
- IP56 rated for excellent weather protection
- Engineered to your specification

## Firebird JB08 Helicrash Rescue Equipment Cabinet

| Typical Use:            | Storage of Helicopter crash<br>equipment (Fitted with Stainless Steel J-<br>Hooks) |
|-------------------------|------------------------------------------------------------------------------------|
| Approvals:              | Lloyds Register Type Test Approved<br>American Bureau of Shipping Approved         |
| IP Rating:              | IP56                                                                               |
| Dimensions mm:          |                                                                                    |
| Height x width x depth: | 1530 x 910 x 495                                                                   |
| Aperture mm:            | 1236H x 706W                                                                       |
| Internal depth mm:      | 405                                                                                |
| Weight Kg:              | 33                                                                                 |
| Material Specification: |                                                                                    |
| Colour:                 | Red RAL3000                                                                        |
| Material:               | 3-4mm nominal thickness GRP                                                        |
| Door catch:             | Nylon ball and socket catch                                                        |
| Door handle:            | Recessed nylon rod                                                                 |
| Hinges:                 | 316 Stainless Steel T hinge                                                        |
| Seal:                   | EPDM seal                                                                          |
| Reinforcement:          | 150mm <sup>2</sup> pads to top and bottom of back                                  |
| Lettering:              | "Helicopter Crash Equipment" 50mm white                                            |
| <b>Optional Extras:</b> | Cabinet specification can be changed to meet your requirements                     |