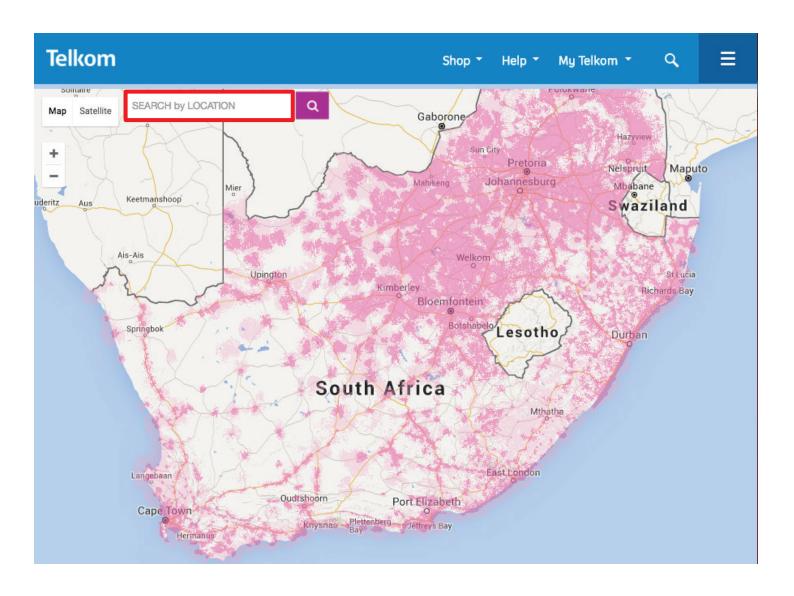

Check if you have Fibre coverage in your area here: http://www.telkom.co.za/coverage/ Type in your address for more info:

We look forward to taking your internet experience to new heights, and speeds!