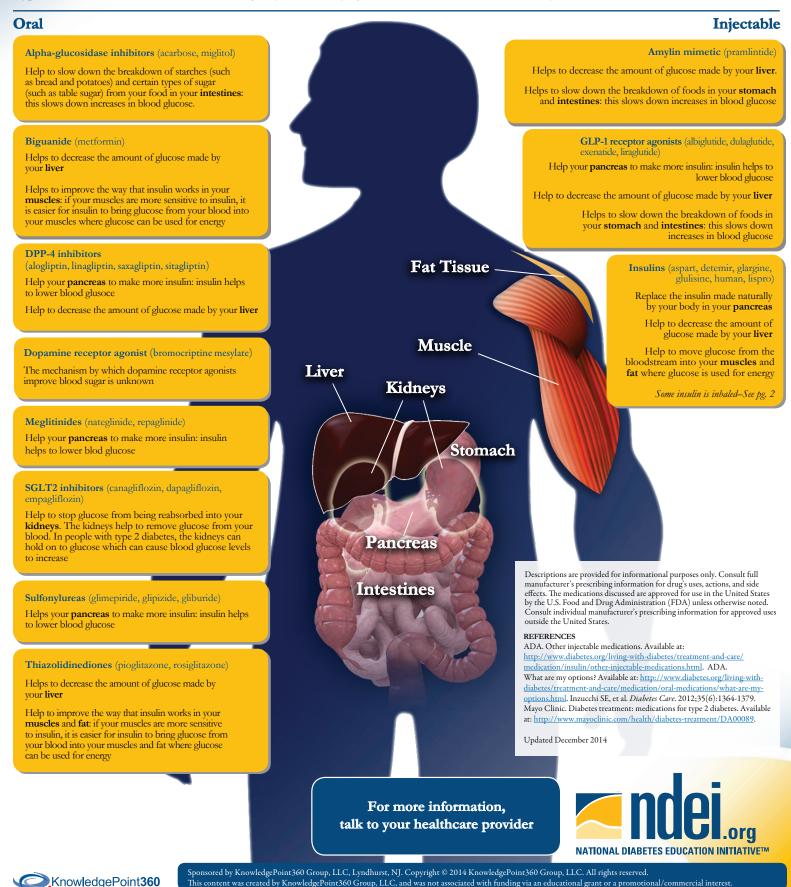

## **Medications Used to Treat Type 2 Diabetes**

This handout shows the different medications that your healthcare provider may prescribe to treat your type 2 diabetes, and where and how these medications work in your body to lower blood glucose.

Type 2 diabetes medications are taken orally (by mouth), by injection (inserted into the fat under your skin), or inhaled (breathed in).

This content was created by KnowledgePoint360 Group, LLC, and was not associated with funding via an educational grant or a promotional/commercial interest

## **Medications Used to Treat Type 2 Diabetes**

| Oral                                                                                                                                                                                                                                                                                                                                                                                                                                                                                                                                                                                                                                                                                                                                                                                                                                               | Injectable                                                                                                                                                                                                                                                                                                                                                                                                                                                                                                                                                  |
|----------------------------------------------------------------------------------------------------------------------------------------------------------------------------------------------------------------------------------------------------------------------------------------------------------------------------------------------------------------------------------------------------------------------------------------------------------------------------------------------------------------------------------------------------------------------------------------------------------------------------------------------------------------------------------------------------------------------------------------------------------------------------------------------------------------------------------------------------|-------------------------------------------------------------------------------------------------------------------------------------------------------------------------------------------------------------------------------------------------------------------------------------------------------------------------------------------------------------------------------------------------------------------------------------------------------------------------------------------------------------------------------------------------------------|
| Alpha-glucosidase inhibitors<br>(acarbose, miglitol)<br>Available as Glyset <sup>®</sup> (miglitol); PRECOSE <sup>®</sup> (acarbose)                                                                                                                                                                                                                                                                                                                                                                                                                                                                                                                                                                                                                                                                                                               | Amylin mimetic<br>(pramlintide)<br>Available as SYMLIN <sup>®</sup> (pramlintide)                                                                                                                                                                                                                                                                                                                                                                                                                                                                           |
| Biguanide<br>(metformin)<br>Available as Fortamet <sup>®</sup> , GLUCOPHAGE <sup>®</sup> , GLUCOPHAGE <sup>®</sup> XR, Glumetza <sup>®</sup> ,<br>Riomet <sup>®</sup> (metformin)<br>Combination products:<br>ACTO <i>plus</i> met <sup>®</sup> , ACTO <i>plus</i> met <sup>®</sup> XR (pioglitazone and metformin);<br>Avandamet <sup>®</sup> (rosiglitazone and metformin); GLUCOVANCE <sup>®</sup> (gliburide and<br>metformin); Janumet <sup>®</sup> , Janumet XR <sup>®</sup> (metformin and sitagliptin); Jentadueto <sup>®</sup><br>(linagliptin and metformin); KAZANO <sup>®</sup> (alogliptin and metformin);<br>KOMBIGLYZE <sup>™</sup> XR (saxagliptin and metformin); METAGLIP <sup>™</sup> (glipizide<br>and metformin); PrandiMet <sup>®</sup> (metformin and repaglinide); XIGDUO <sup>™</sup> XR<br>(dapagliflozin and metformin) | Glucagon-like peptide-1 (GLP-1) receptor agonists<br>(albiglutide, dulaglutide, exenatide, liraglutide)<br>Available as BYDUREON <sup>™</sup> (extended-release exenatide); BYETTA <sup>®</sup> (regular<br>exenatide); TANZEUM <sup>™</sup> (albiglutide); TRULICITY <sup>™</sup> (dulaglutide);<br>Victoza <sup>®</sup> (liraglutide)                                                                                                                                                                                                                     |
| Dipeptidyl peptidase-4 (DPP-4) inhibitors<br>(alogliptin, linagliptin, saxagliptin, sitagliptin)<br>Available as Januvia <sup>®</sup> (sitagliptin); NESINA <sup>®</sup> (alogliptin); Onglyza <sup>®</sup><br>(saxagliptin); Tradjenta <sup>™</sup> (linagliptin)<br>Combination products:<br>Janumet <sup>®</sup> , Janumet XR <sup>®</sup> (metformin and sitagliptin); Jentadueto <sup>®</sup> (linagliptin<br>and metformin); Juvisync <sup>™</sup> (sitagliptin and simvastatin); KAZANO <sup>®</sup><br>(alogliptin and metformin); KOMBIGLYZE <sup>™</sup> XR (saxagliptin and<br>metformin); OSENI <sup>®</sup> (alogliptin and pioglitazon)                                                                                                                                                                                              | Insulins<br>(aspart, detemir, glargine, glulisine, human, lispro)<br>Available as Apidra <sup>®</sup> (glulisine); Humalog <sup>®</sup> , Humalog <sup>®</sup> Mix50/50 <sup>™</sup> , Humalog <sup>®</sup><br>Mix75/25 <sup>™</sup> (lispro); Humulin <sup>®</sup> N, Humulin <sup>®</sup> R, Humulin <sup>®</sup> 70/30 (human);<br>Lantus <sup>®</sup> (glargine); Levemir <sup>®</sup> (detemir); Novolin <sup>®</sup> N, Novolin <sup>®</sup> R, Novolin <sup>®</sup><br>70/30 (human); NovoLog <sup>®</sup> , NovoLog <sup>®</sup> Mix 70/30 (aspart) |
| <b>Dopamine receptor agonist</b><br>(bromocriptine mesylate)                                                                                                                                                                                                                                                                                                                                                                                                                                                                                                                                                                                                                                                                                                                                                                                       | Inhaled                                                                                                                                                                                                                                                                                                                                                                                                                                                                                                                                                     |
| Available as CYCLOSET®                                                                                                                                                                                                                                                                                                                                                                                                                                                                                                                                                                                                                                                                                                                                                                                                                             | Insulin<br>(human)<br>Available as AFREZZA® (insulin human)                                                                                                                                                                                                                                                                                                                                                                                                                                                                                                 |
| Meglitinides<br>(nateglinide, repaglinide)<br>Available as Prandin <sup>®</sup> (repaglinide); Starlix <sup>®</sup> (nateglinide)<br>Combination products:<br>PrandiMet <sup>®</sup> (metformin and repaglinide)                                                                                                                                                                                                                                                                                                                                                                                                                                                                                                                                                                                                                                   |                                                                                                                                                                                                                                                                                                                                                                                                                                                                                                                                                             |
| Sodium-glucose co-transporter 2 (SGLT2) inhibitors<br>(canagliflozin, dapagliflozin, empagliflozin)<br>Availble as FARXIGA™ (dapagliflozin), INVOKANA™ (canagliflozin),<br>Jardiance <sup>®</sup> (empagliflozin)                                                                                                                                                                                                                                                                                                                                                                                                                                                                                                                                                                                                                                  |                                                                                                                                                                                                                                                                                                                                                                                                                                                                                                                                                             |
| Combination products:<br>XIGDUO™ XR (dapagliflozin and metformin)                                                                                                                                                                                                                                                                                                                                                                                                                                                                                                                                                                                                                                                                                                                                                                                  |                                                                                                                                                                                                                                                                                                                                                                                                                                                                                                                                                             |
| Sulfonylureas<br>(glimepiride, glipizide, gliburidae)Available as Amaryl <sup>®</sup> (glimepiride); DiaBeta <sup>®</sup> , Glynase <sup>®</sup> PresTab <sup>®</sup> , or Micronase <sup>®</sup><br>(gliburide); Glucotrol <sup>®</sup> , Glucotrol <sup>®</sup> XL (glipizide)Combination products:<br>Avandaryl <sup>®</sup> (glimepiride and rosiglitazone); duetact <sup>®</sup> (pioglitazone and<br>glimepiride); GLUCOVANCE <sup>®</sup> (gliburide and metformin); METAGLIP <sup>™</sup><br>(glipizide and metformin)                                                                                                                                                                                                                                                                                                                     |                                                                                                                                                                                                                                                                                                                                                                                                                                                                                                                                                             |
| Thiazolidinediones   (pioglitazone, rosiglitazone)   Available as ACTOS <sup>®</sup> (pioglitazone); Avandia <sup>®</sup> (rosiglitazone)   Combination products:   ACTOplus met <sup>®</sup> , ACTOplus met <sup>®</sup> XR (pioglitazone and metformin); Avandamet <sup>®</sup> (rosiglitazone and metformin); Avandaryl <sup>®</sup> (rosiglitazone and glimepiride); duetact <sup>®</sup> (pioglitazone and glimepiride); OSENI <sup>®</sup> (alogliptine and pioglitazone)                                                                                                                                                                                                                                                                                                                                                                    |                                                                                                                                                                                                                                                                                                                                                                                                                                                                                                                                                             |
| This list of medications is provided for informational purposes only. Talk with your healthcare provider before starting or stopping any medications.<br>The medications discussed are approved for use in the United States by the U.S. Food and Drug Administration (FDA) unless otherwise noted. Consult individual manufacturer's prescribing information for approved uses outside the United States.                                                                                                                                                                                                                                                                                                                                                                                                                                         |                                                                                                                                                                                                                                                                                                                                                                                                                                                                                                                                                             |