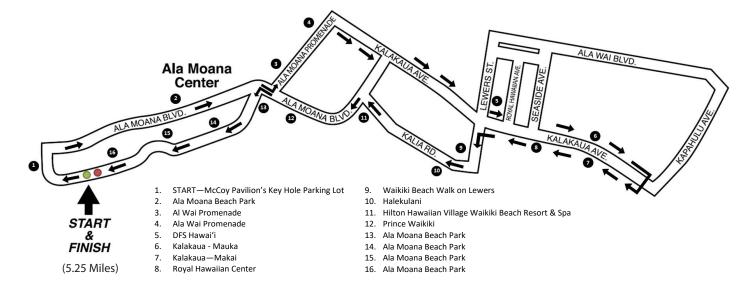

## MORNING OF THE CHARITY WALK

- 1. Leave ALL pets at home including dogs in strollers or on leashes.
- 2. Turn in collected donations to the registration desk if you have not preregistered or if you collected additional monies.
- 3. Registration will be located at the starting point (see map).
- 4. Remember to make transportation arrangements for after the CHARITY WALK.