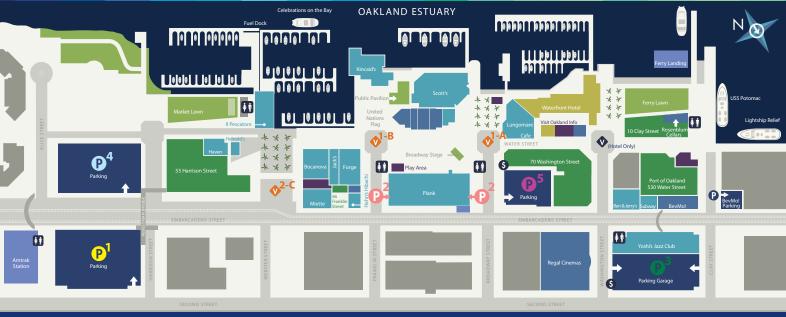

#### PARKING • SHOPPING • DINING • INFORMATION

### PARKING & VALET RATES

Covered Parking - 1,086 Spaces

## P<sup>2</sup> BROADWAY & EMBARCADERO WEST

Covered Parking - 248 Spaces Very Limited Space

## WASHINGTON & EMBARCADERO WI

Covered Parking - 1,000 Spaces

# P<sup>4</sup> ALICE & EMBARCADERO

## BROADWAY & EMBARCADERO

#### **BROADWAY (A)**

#### FRANKLIN STREET (B)

#### WEBSTER STREET (C)