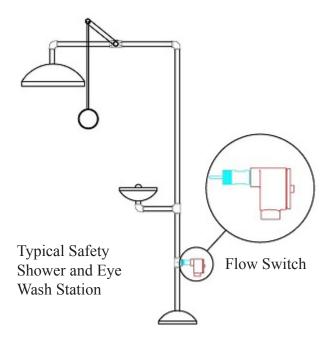

FX Series Flow Switch
Brochure (PDF)
www.ameritrol.com

The FX series flow switch provides reliable service in both safety shower and eye wash station applications. Safety showers require 20 gpm flow rates while eye wash stations only require 0.4 gpm. The FX Series no moving parts design works reliable during high flow safety shower incidents and still easily detects the low flows of an eye wash event. The relay output can used to sound an alarm, turn on an emergency light or send a signal to a control room for emergency help.

The FX series safety shower and eye wash station flow switches are designed to provide reliability in high and low flow conditions at a very cost effective price.

Ameritrol Inc.

1185L Park Center Drive Vista CA 92081 1-800-910-6689
Visit our website at www.ameritrol.com