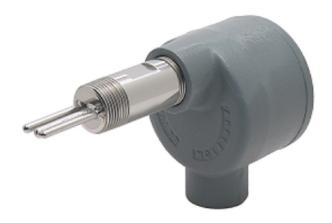

## Safety Shower and Eye Wash Flow Switch

- Reliable No Moving Parts Design
- Rugged Design Withstands High Safety Shower Flow Rates
- Easily Detects 0.4 GPM Eye Wash Flow
- Explosion Proof for Hazardous Areas
- 316L Stainless Steel Sensor
- Large Inventory & Same Day Shipment
- NEMA 4X for Tough Environments

FX Series Flow Switch
Brochure (PDF)
www.ameritrol.com

The FX series flow switch provides reliable service in both safety shower and eye wash station applications. Safety showers require 20 gpm flow rates while eye wash stations only require 0.4 gpm. The FX Series no moving parts design works reliable during high flow safety shower incidents and still easily detects the low flows of an eye wash event. The relay output can used to sound an alarm, turn on an emergency light or send a signal to a control room for emergency help.