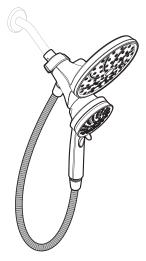

#### DESCRIPTION

- Various finishes identified by suffix
- Magnetix<sup>™</sup> technology features an innovative magnetic docking system
- Includes rainshower, handshower, hose and magnetic docking system
- 60" double interlock spiral hose (metal), for Chrome and Spot Resist Brushed Nickel finishes
- 1/2" IPS connection

## OPERATION

- Rainshower is single function, Handshower is six functions
- Rotate outer ring to select function
  3-way diverter provides ability to flow each shower head separately or
- combined for more coverage
  Pause/trickle button allows to momentarily pause the handshower flow at a push of a button

#### 6-Function Rainshower/ Handshower Combo with Magnetix™ Docking Hose