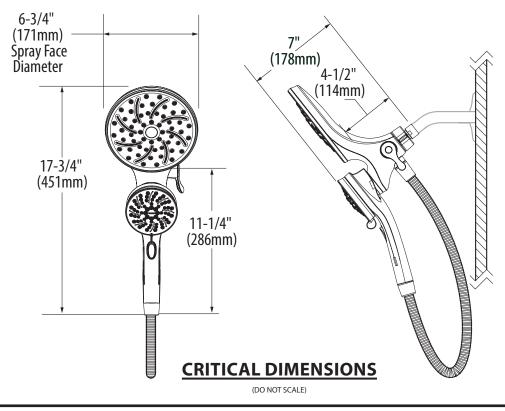

- Designed to deliver 2.0 gpm (7.6 L/min) MAX at 80 psi (for models manufactured before 3/1/2018)

#### STANDARDS

- Designed and manufactured to comply with the applicable requirements of ASME A112.18.1/CSA B-125.1, and all applicable specifications referenced therein
- Products marked with 1.75 gpm are compliant with California water efficiency regulations
- ADA 🔬 compliant

# WARRANTY

- Lifetime limited warranty against material or manufacturing defects to the original homeowner
- 10 year limited warranty when used in a multifamily installation
- 5 year limited warranty when used in a commercial installation

Visit www.moen.com/support for complete details and limitations



# Attract™

#### 6-Function Rainshower/ Handshower Combo with Magnetix™ Docking Hose

## Model: 26008 series





# Specifications