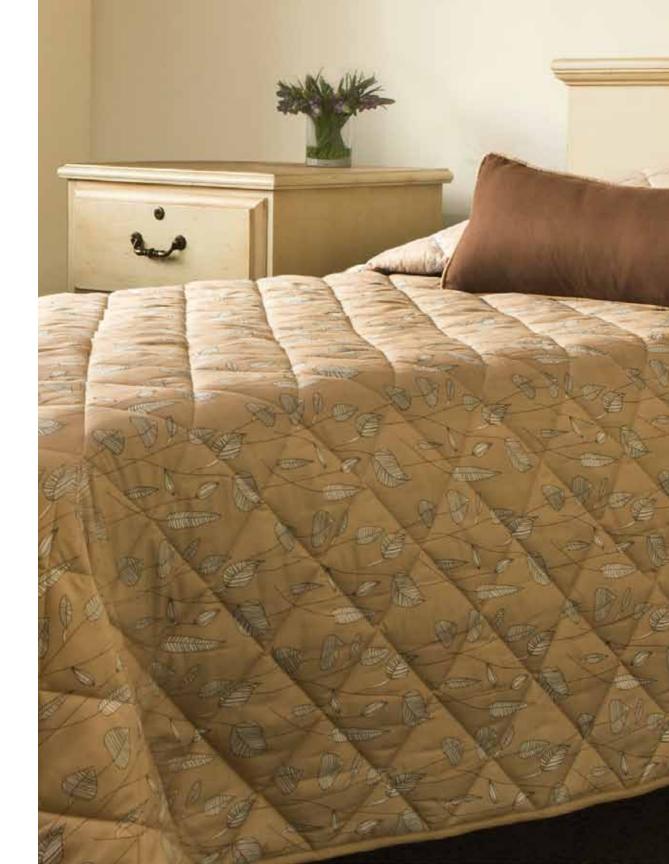

as they are luxurious. Designs are completely customizable, from fabric color and pattern to quilting style and fill, to match the exact specifications of individual mattresses—and to fulfill your own objectives for the patient experience.

In addition to patient comfort, our bedding solutions deliver exceptional efficiency to your organization. All bedding fabrics are available with Impact Technology® to help prevent the proliferation of harmful microorganisms. Our exclusive innovations extend service life and reduce energy use while maintaining the crisp, clean image that helps define you as a first-class healthcare provider.





## FOLIOLE

With a delicate leaf pattern on one side and a solid background on the reverse, this diamond-stitched quilt gives you two ways to dress the bed.



BEDSPREAD, FOLIOLE/PUTTY DECORATIVE PILLOW, SAVANNAH/CAPPUCCINO WITH SAVANNAH/TOAST WELT



### CROSLEY

Diamond, onion, or double onion quiltstitching gives this bedspread extra loft. Modern colors pair effortlessly with any room décor.

## RIDGEWAY

Irregular thin stripes come together on this non-quilted bedspread, constructed from a soft chenille fabric with a subtle luster.

> COVERLET, RIDGEWAY/BURGUNDY EURO SHAMS WITH KNIFE EDGE, DURANGO/ALMOND BEDSKIRT, DURANGO/ALMOND



FLORET QUILTED BED PILLOW AND BEDSPREAD, SAVANNAH/SAGE THROW PILLOW, SNOWBERRY/PERIDOT DRAPERY, MONTERREY/CAMEO

## FLORET

Floret quilts provide comfort, warmth, and sophisticated style with colorful schemes and detailed pattern designs.



## MC DIAMOND

MC Diamond is a non-quilted, mid-weight bedspread, featur