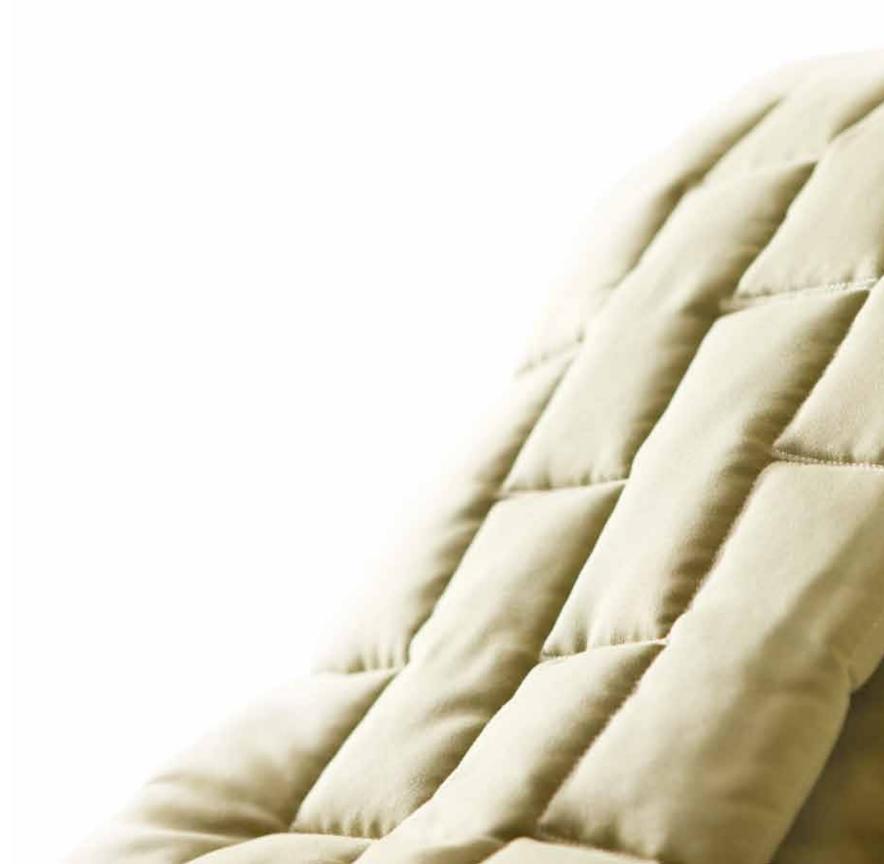

### CROSLEY

Diamond, onion, or double onion quiltstitching gives this bedspread extra loft. Modern colors pair effortlessly with any room décor.

## CROSLEY