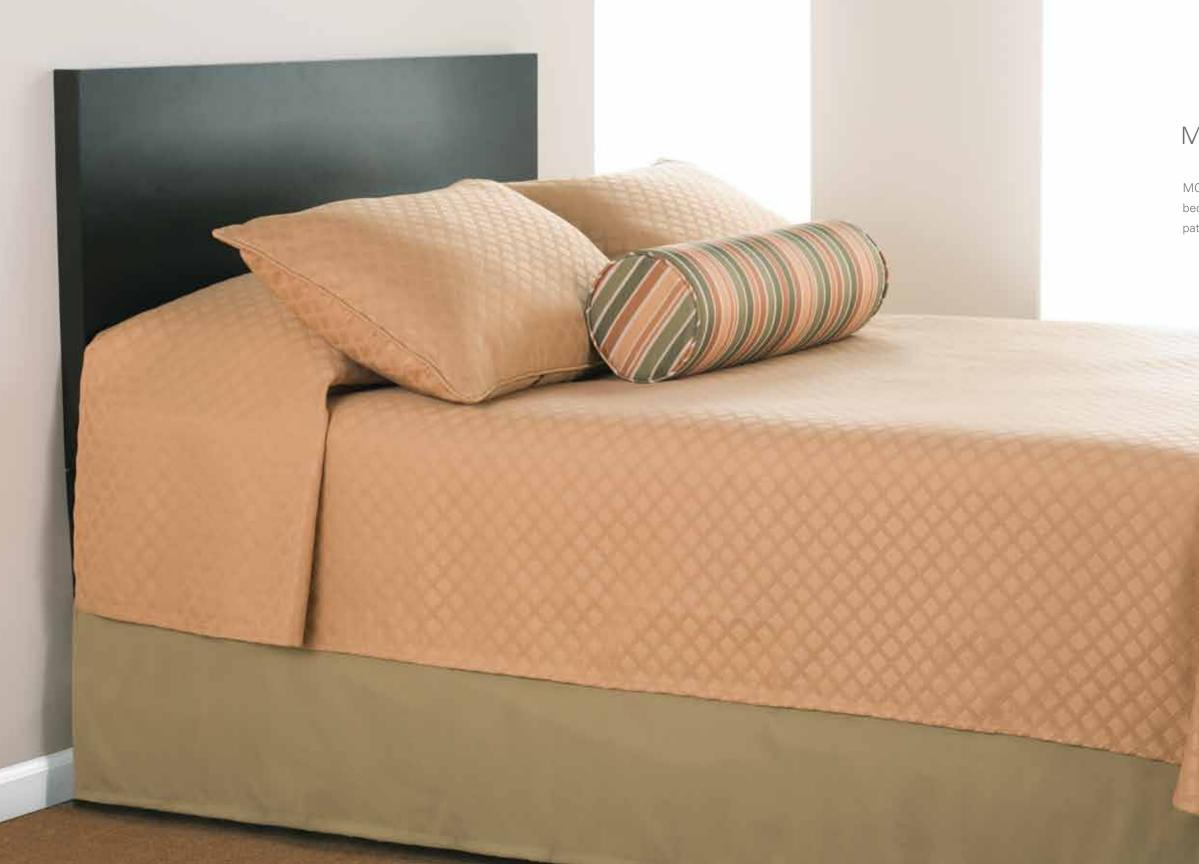

## MC DIAMOND

MC Diamond is a non-quilted, mid-weight bedspread, featuring a traditional diamond pattern and a desirable soft sheen.

> BEDSPREAD AND PILLOW SHAMS, MC DIAMOND/COOKIE BOLSTER, STREAMLINE/GOLD RUSH BEDSKIRT, SAVANNAH/SAGE