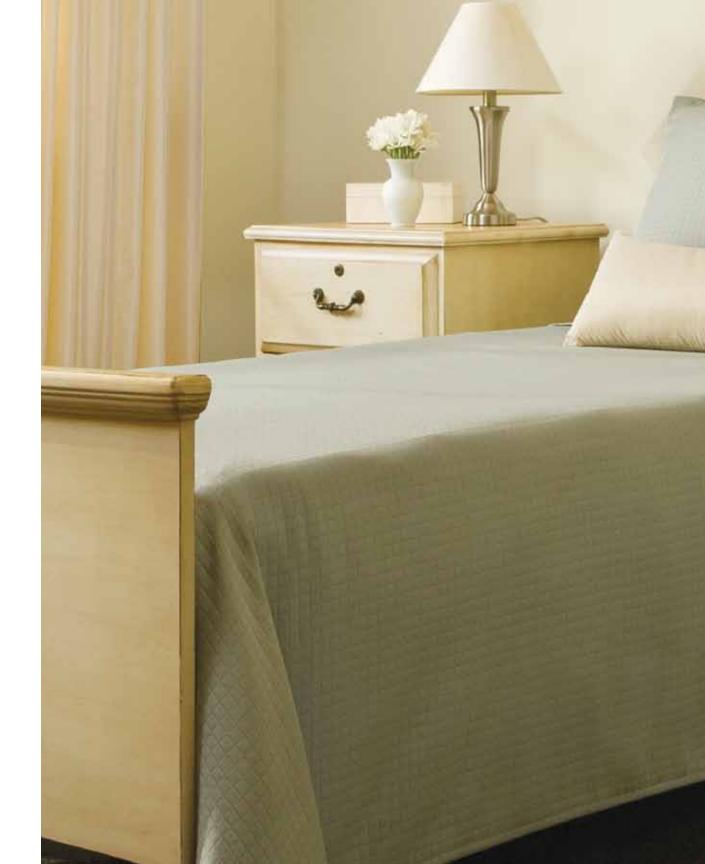

## CHECK OUT

Check Out is a non-quilted light-weight bedspread with a meticulous half-inch square pattern that provides a clean finish.

BEDSPREAD AND MATCHING PILLOW, CHECK OUT/ICE THROW PILLOW, MONTERREY/CAMEO DECORATIVE PILLOW, WAVELENGTH/FIELD DRAPERY, MONTERREY/CAMEO

# SAVANNAH FLORET AND THE WALL

CHECK OUT

wheat 14

MC DIAMOND