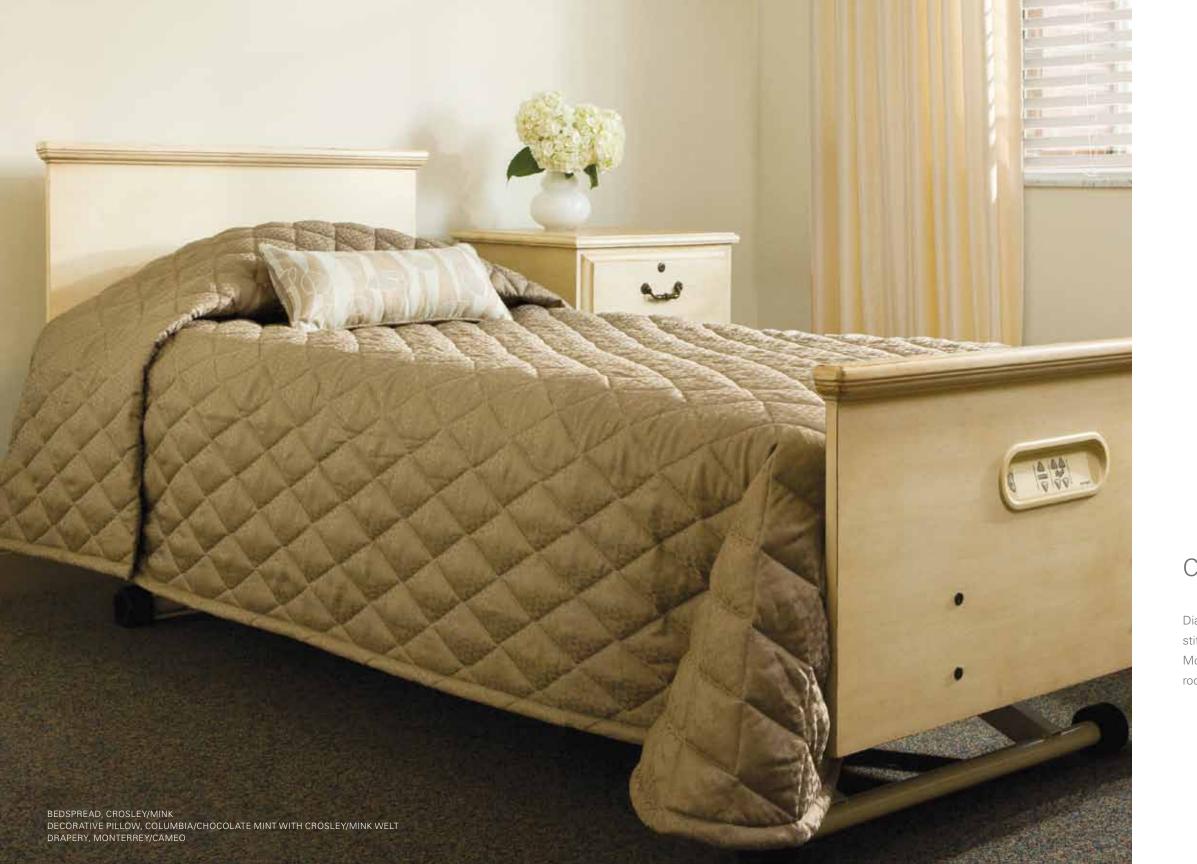

### CROSLEY

Diamond, onion, or double onion quiltstitching gives this bedspread extra loft. Modern colors pair effortlessly with any room décor.

## CROSLEY