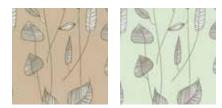

## FOLIOLE

With a delicate leaf pattern on one side and a solid background on the reverse, this diamond-stitched quilt gives you two ways to dress the bed.

BEDSPREAD, FOLIOLE/PUTTY DECORATIVE PILLOW, SAVANNAH/CAPPUCCINO WITH SAVANNAH/TOAST WELT

## FOLIOLE