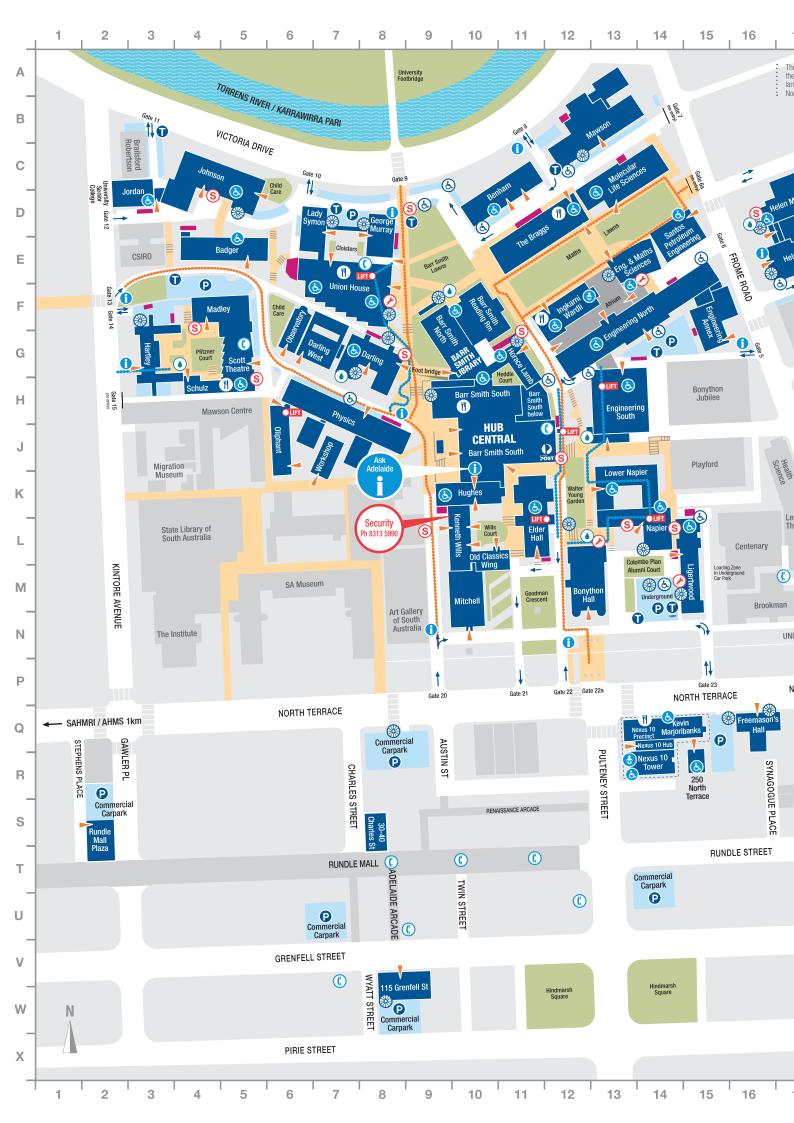

# North Terrace Campus Map

Smoke-free air.

Our University is smoke-free.

June 2018 Download map at www.adelaide.edu.au/campuses

#### **FACULTY OFFICES**

| aculty of Arts                      | L14 | Napier, G            |
|-------------------------------------|-----|----------------------|
| aculty of Eng. Comp. & Math. Sci.   | F12 | Ingkarni Wardli, L3  |
| aculty of Health & Medical Sciences | D17 | Helen Mayo North, L3 |
| aculty of the Professions           | R14 | Nexus10 Tower, L11   |
| aculty of Sciences                  | G8  | Darling, G           |
|                                     |     |                      |

#### LECTURE THEATRES / PERFORMANCE & EVENT SPACES

| LECTURE THEATRES / PERFORMANCE 8 | EVEN | IT SPACES              |
|----------------------------------|------|------------------------|
| AHMS G030 •                      |      | AHMS+, G (inset map)   |
| AHMS 1059 A & B ●                |      | AHMS+, L1 (inset map)  |
| Barr Smith South Forum 534 •     | J10  | Barr Smith South, L5   |
| Benham Lecture Theatre •         |      | Benham, G              |
| Bishop Hall                      | L11  | Elder Hall, Lower G    |
| Braggs Lecture Theatre, The •    | E11  | The Braggs, G          |
| Chapman Lecture Theatre •        |      | Engineering North, L1  |
| Darling West Lecture Theatre •   | G7   | Darling West, G        |
| Davis Room                       | H13  | Engineering Sth, L1    |
| Elder Hall                       |      | Elder Hall             |
| Engineering North Theatre 132 •  |      | Engineering Nth, L1    |
| Engineering South Theatre 111 •  |      | Engineering Sth, L1    |
| Engineering South Theatre 112 •  |      | Engineering Sth, L1    |
| Flentje Lecture Theatre •        |      | Barr Smith South, L3   |
| Florey Lecture Theatre •         | D17  | Helen Mayo North, L1   |
| Harry Medlin Room                | .F7  | Union House, L4        |
| Hartley Concert Room             |      | Hartley, L1            |
| Hone Lecture Theatre •           | E17  | Helen Mayo South, G    |
| Horace Lamb Lecture Theatre •    |      | Horace Lamb, G         |
| Hughes Lecture Theatre •         |      | Hughes, L2, L3         |
| Ira Raymond Room                 | G10  | Barr Smith Library, L3 |
| Joseph Verco Lecture Theatre •   |      | AHMS+, G (inset map)   |
| Kerr Grant Lecture Theatre •     | H7   | Physics, L1            |
| Ligertwood Theatre 231 •         | .M15 | Ligertwood, L2         |
| Ligertwood Theatre 333 •         |      | Ligertwood, L3         |
| Little Theatre (off Cloisters)   | F7   | Union House, L2        |
| Lower Napier Theatre LG28 •      |      | Lower Napier, LG       |
| Lower Napier Theatre LG29 •      |      | Lower Napier, LG       |
| Macbeth Lecture Theatre •        |      | Badger, G              |
| Madley Rehearsal Studio          |      | Madley                 |
| Mawson Lecture Theatre           |      | Mawson, G              |
| Napier Theatre G03 •             | L14  | Napier, G              |
| Napier Theatre G04 •             |      | Napier, G              |
| Napier Theatre 102 •             |      | Napier, L1             |
| Napier Room 208 •                |      | Napier, L2             |
| Napier Room 209 •                |      | Napier, L2             |
| Polygon Lecture Theatre •        | J10  | Barr Smith South, L3   |
| Rennie Lecture Theatre •         | .D5  | Johnson, G             |
| Rumours                          |      | Union House, L6        |
| Santos Lecture Theatre 126       | U14  | Kevin Marjoribanks, L1 |
| Santos Petroleum Engineering 108 |      | Santos Pet. Eng., L1   |
| Scott Theatre                    | _u5  | Scott Theatre          |
| Stirling Lecture Theatre         |      | Helen Mayo South, G    |
| The Braggs Lecture Theatre       | EII  | The Braggs, G          |
| Hearing Augmentation Systems     |      |                        |

## CENTRES OF EXCELLENCE

| Aboriginal Chronic Disease Knowledge Translation and Exchange W8 ARC Centre for Nanoscale BioPhotonics D12 ARC Centre of Excellence for the History of Emotions L14 ARC Centre of Excellence for Mathematical | 00 /                                                                   |
|---------------------------------------------------------------------------------------------------------------------------------------------------------------------------------------------------------------|------------------------------------------------------------------------|
| and Statistical Frontiers (ACEMS) F12 Food for Future Australians                                                                                                                                             | Ingkarni Wardli, L6<br>WCHRI+<br>72 King William Rd,<br>North Adelaide |
| Translating Nutritional Science<br>to Good Health                                                                                                                                                             | AHMS+, L5 (inset map                                                   |
| COOPERATIVE RESEARCH CENTRES (CRC)                                                                                                                                                                            |                                                                        |
| Greenhouse Gas TechnologiesE14                                                                                                                                                                                | Santos, L2                                                             |
| FACULTY RESEARCH GROUPS                                                                                                                                                                                       |                                                                        |
| Applied Communication Collaborative Research UnitL14                                                                                                                                                          | Napier, L1                                                             |
| Asian & Middle East. ArchG11                                                                                                                                                                                  | Horace Lamb, L3                                                        |
| Entrep. Commercl. & Innov. Cntr. (ECIC)_R14<br>Global Food & Resources, The Centre for R14                                                                                                                    |                                                                        |
| History of Economics L14                                                                                                                                                                                      | ,                                                                      |
| INDUSTRY ON CAMPUS                                                                                                                                                                                            | •                                                                      |
| Dassault Systemes F12<br>Silanna G15                                                                                                                                                                          | Ingkarni Wardli, L7<br>Engineering Annex, G                            |
| JOINT UNIVERSITY UNITS                                                                                                                                                                                        |                                                                        |
| Adelaide Proteomic Centre C13 eResearch SA                                                                                                                                                                    | Molec Life Sci, L1<br>Thebarton Campus                                 |

# UNIVERSITY CONTROLLED ENTITIES

SA Centre Economic Studies

SA Centre Parallel Computing

| National Wine Centre Pty Ltd (NWC)                | NWC+ (inset map)<br>Botanic Road, Hackne |
|---------------------------------------------------|------------------------------------------|
| Women's & Children's<br>Health Research Institute | SAHMRI+ (inset map)                      |

# UNIVERSITY RESEARCH

| Confucius Institute                 | L10 | Kenneth Wills Bld. L4  |
|-------------------------------------|-----|------------------------|
| Environment Institute               | D10 | Benham, G              |
| International Trade                 | R14 | Nexus10 Tower, L5      |
| Mineral & Energy Resources          | H13 | Engineering Sth, L1    |
| Photonics & Advanced Sensing (IPAS) | D12 | The Braggs, L1         |
| Robinson Research Institute         |     | WCH+, Norwich Centre,  |
|                                     |     | L3, 55 King William Rd |
|                                     |     | North Adelaide         |
|                                     |     | AHMS+, L6 (inset map)  |

#### INIVERSITY-DESIGNATED RESEARCH CENTRES

| UNIVERSITY-DESIGNATED RESEARCH C         | ENIK | ES                     |
|------------------------------------------|------|------------------------|
| Adelaide Radar Research Centre           | F12  | Ingkarni Wardli, L3    |
| Australian Centre for Ancient DNA        | G8   | Darling, L2            |
| Australian Centre for                    |      | •                      |
| Visual Technologies                      | F12  | Ingkarni Wardli, L5    |
| Australian Research Centre               |      |                        |
| for Population & Oral Health             |      | AHMS+, L9 (inset map   |
| Automotive Safety Research (CASR)        | F15  | Engineering Annex      |
| Biomedical Engineering                   | G14  | Engineering North, L2  |
| Ctre. for Def. Com. & Info. Net. (CDCIN) | F12  | Ingkarni Wardli, L5    |
| Centre for Energy Technology             | H13  | Engineering South, L1  |
| Centre for Heart Rhythm Disorders        |      | SAHMRI+ (inset map)    |
| Centre for Housing, Urban &              |      |                        |
| Regional Planning (CHURP)                |      |                        |
| Centre for International Eco. Studies    |      |                        |
| Centre for Molecular Pathology           |      | Molecular Life Sci., G |
| Centre for Orthopaedic & Trauma Res      |      | AHMS+, L7 (inset map   |
| Centre for Traumatic Stress Studies      | D17  |                        |
| Data Management & Analysis Centre        |      | AHMS+, L7 (inset map   |
| Evolut. Biology & Biodiversity           |      | Darling, L2            |
| Fay Gale Centre, Gender Research         | L14  | Napier, L1             |
| Freemasons Foundation Centre             |      |                        |
| for Men's Health                         |      | AHMS+, L6 (inset map   |
| High Perf. Integrat. Tech. & Systems     | F12  | Ingkarni Wardli, L3    |
| Hugo Centre for Migration &              |      |                        |
| Population Research                      |      |                        |
| for Financial Studies                    |      |                        |
| International Economic Studies           |      | Napier, L1             |
| JM Coetzee Centre for Creative Practice  |      | Schulz, L6             |
| Research Cntr. for Infectious Diseases   |      |                        |
| Subatomic Structure of Matter            |      |                        |
| TRC Mathematical Modelling               |      |                        |
| Water Research Centre                    | םרע  | Benham, G              |

# **GREAT HALLS**

| Bonython Hall                 | M12                 |
|-------------------------------|---------------------|
| Elder Hall                    | L11                 |
| Hickinbotham Hall, Building 3 | NWC+ (inset map)    |
|                               | Botanic Rd, Hackney |

### SECURITY

| Kenneth Wills. Open 24 HoursI |
|-------------------------------|
| Phone 8313 5990 (external)    |
| Extension 35990 (internal)    |
| Printed maps available        |

AHMS\* Adelaide Health & Medical Sciences (inset map)