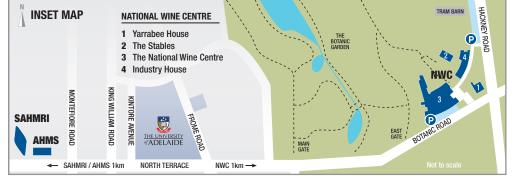

# UNIVERSITY CONTROLLED ENTITIES

SA Centre Economic Studies

SA Centre Parallel Computing

| National Wine Centre Pty Ltd (NWC)                | NWC+ (inset map)<br>Botanic Road, Hackne |
|---------------------------------------------------|------------------------------------------|
| Women's & Children's<br>Health Research Institute | SAHMRI+ (inset map)                      |

# **GREAT HALLS**

| Bonython Hall                 | M12                 |
|-------------------------------|---------------------|
| Elder Hall                    | L11                 |
| Hickinbotham Hall, Building 3 | NWC+ (inset map)    |
|                               | Botanic Rd, Hackney |

NWC\* National Wine Centre (inset map)

SAHMRI\* South Australian Health & Medical Reserch Institute

WCH+ The Women's & Children's Hospital (not on map)
WCHRI\* The Women's & Children's Health

Research Institute (not on map)