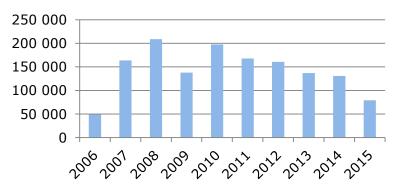

## **Port Statistics**

### Port Calls

Tonnes

**Motor vehicles** 

**Containers**, **TEU** 

BH3

BH4 BH5

BH2

TSEK 238 319(2015) TSEK 12 406 (2015) 135 permanent 100 temporary

Volumes port 2015 155 port calls79 085 motor vehicles8 575 Containers, TEU382 000 tonnes

Volumes car dept49 472 PDI/PDS cars2015963 CarBuilder cars