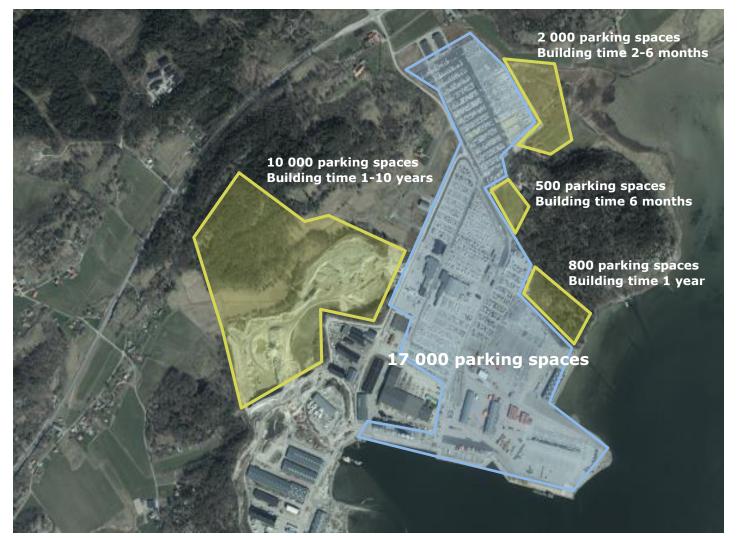

#### Entrance

- Distance from pilot station to berth: 15 nautical miles.
- Minimum width of entrance channel: 140 m.
- Maximum draught permitted: 9,5 m.

#### Pilots

- Compulsory for vessels with a length above 90 m or a wide above 16 m.
- Pilot to be taken at the Marstrand Pilot station.

#### Tide variation

• Nil.

#### Towage

Tugs of all sizes available.

#### Bunkers

• Full range of marine lubricants, delivered by Bunker boat or Truck.

#### Stevedore

Stevedoring 24 hours service, 365 days per year.

#### Equipment

- 15 forklift trucks 3,5-45 ton.
- 4 tugmasters.

#### Terminal

- 3 warehouses, 8 000 m<sup>2.</sup>
- Approx. 200 000 m<sup>2</sup> used flexible for TEU's and RoRo.
- Approx. 250 000 m<sup>2</sup> used for car handling. (Parking lot)







## **Parking spaces**









# **EUKOR destinations**







# **EUKOR destinations**

Direct port calls Transhipment via Bremerhaven or Antwerp Transhipment via Singapore Transhipment via Jeddah Transhipment via Yokohama







# **Grimaldi destinations**

Mediterranean & European Service South American Service

Monfalcone

Ravenna

Koper

Wallhamn Esbjerg Antwerp Southampton Cork Setubal Valencia Savona ( Livorno Civitavecchia Salerno **Palermo** Catania Cagliari Valletta Tunis Α Khoms/Tripoli **Piraeus** Izmir Gemlik Limassol Alexandria Ashdod Lattakia **Tartous** Mersin Beirut

Vitoria Santos Rio de Janerio Paranagua Montevideo Buenos Aires Zarate Asuncion

West African Service ACL Casablanca Dakar **Baniul** Conakry Freetown Monrovia **Abidjan** Tema **Takoradi** Lome Cotonou Lagos Douala **Pointe Noire**