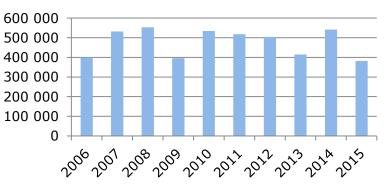

## **Port Statistics**

### Port Calls

Tonnes

**Motor vehicles** 

**Containers**, **TEU** 

BH3

BH4 BH5

BH2

TSEK 238 319(2015) TSEK 12 406 (2015) 135 permanent 100 temporary

Volumes port 2015 155 port calls79 085 motor vehicles8 575 Containers, TEU382 000 tonnes

Volumes car dept49 472 PDI/PDS cars2015963 CarBuilder cars