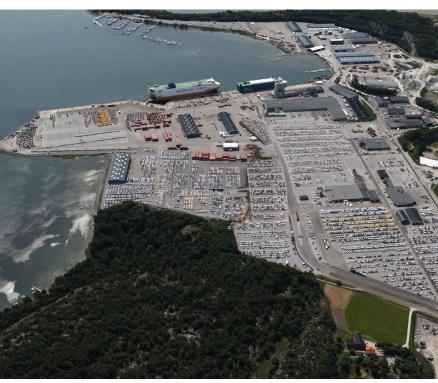

rary

Volumes port 2015 155 port calls79 085 motor vehicles8 575 Containers, TEU382 000 tonnes

Volumes car dept49 472 PDI/PDS cars2015963 CarBuilder cars







# Wallhamn AB's branches



#### Port

Car handling, Ro/Ro, Container Handling, Container repairs and Warehousing.

#### **Pre Delivery Inspection (PDI)**

General PDI/PDS, Striping, Anti-corrosive treatment, De-waxing, Washing, Paint and Body shop.

#### **PDS Dealer service**

Delivery service, Accessories.

#### CarBuilders (Bilbyggarna)

Sweden's foremost upfitter. Makes custom made solutions for professional end-users on all brands of commercial vehicles.







# Organisation









## Location



Located by the Swedish West Coast

Lat 58° 01', Long 11° 42'

Distance to major cities by road









### **Port Wallhamn**



### Port Wallhamn

- ISPS port
- Customs free zone
- Indoor storage close to berths
- 24 hours service
- 15 nautical miles from pilot station to berth
- Port Security, guarded and fenced area
- Great expansion possibilities

#### **Shipping lines**

- Grimaldi
- EUKOR
- UECC
- Finnlines
- Cementa









### **Port facts**



| Quay | Length | RoRo ramp |
|------|--------|-----------|
| 2    | 220 m  | -         |
| 3    | 80 m   | 40 m      |
| 4    | 169 m  | -         |
| 5    | 239 m  | 22 m      |
| 6    | 55 m   | -         |

#### Position

Lat 58° 01', Long 11° 42'

#### Entrance

- Distance from pilot station to berth: 15 nautical miles.
- Minimum width of entrance channel: 140 m.
- Maximum draught permitted: 9,5 m.

#### Pilots

- Compulsory for vessels with a length above 90