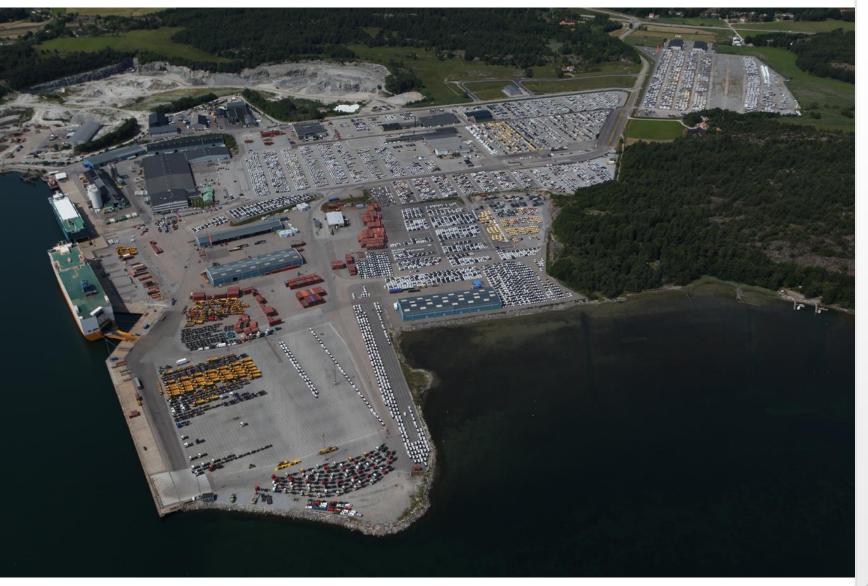

### **Port Wallhamn**

### Port Wallhamn

- ISPS port
- Customs free zone
- Indoor storage close to berths
- 24 hours service
- 15 nautical miles from pilot station to berth
- Port Security, guarded and fenced area
- Great expansion possibilities

#### Terminal

- 3 warehouses, 8 000 m<sup>2.</sup>
- Approx. 200 000 m<sup>2</sup> used flexible for TEU's and RoRo.
- Approx. 250 000 m<sup>2</sup> used for car handling. (Parking lot)

## **Parking spaces**