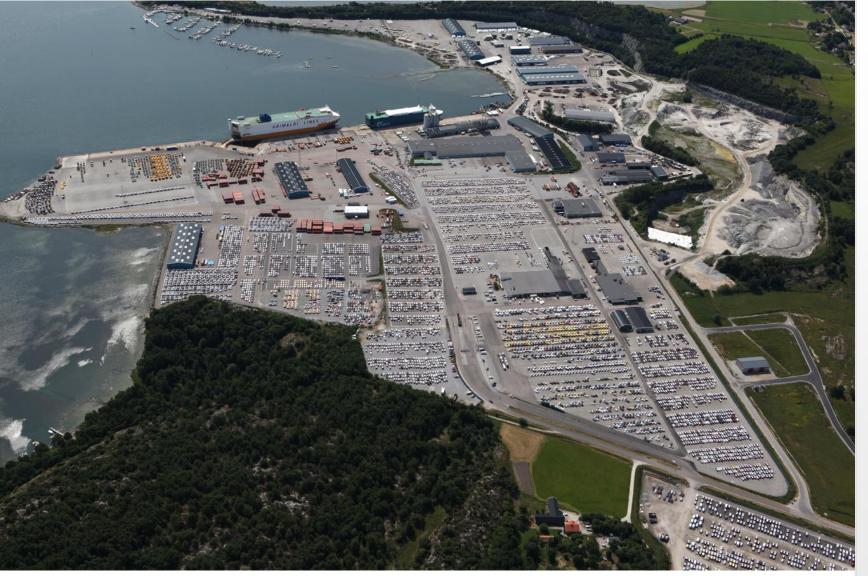

### **Port Wallhamn**

### Port Wallhamn

- ISPS port
- Customs free zone
- Indoor storage close to berths
- 24 hours service
- 15 nautical miles from pilot station to berth
- Port Security, guarded and fenced area
- Great expansion possibilities