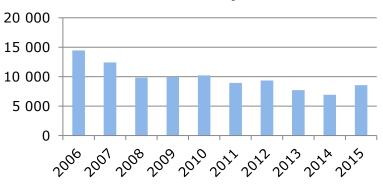

## **Port Statistics**

### Port Calls

Tonnes

**Motor vehicles** 

**Containers**, **TEU** 

BH3

BH4 BH5

BH2