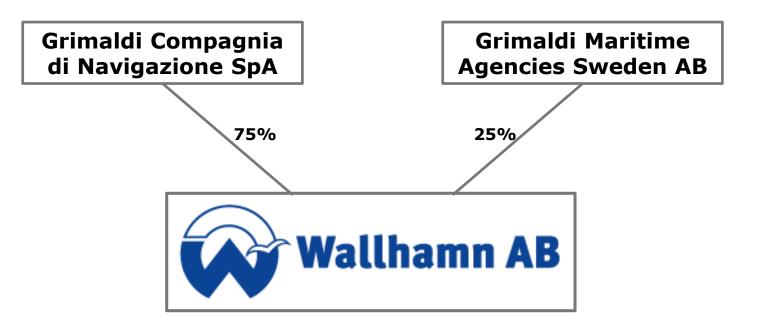

## **Welcome to Port Wallhamn**







(R)

## History







### **Owner structure**











# Grimaldi Group



### Shipping

Grimaldi Compagnia di Navigazione, Italy Wallhamn, Wallhamn, Sweden Atlantica di Navigazione, Italy Inarme, Italy ACL, Sweden MMS, Malta Minoan Lines, Greece Grimaldi & Suardiaz Lines, Italy Finnlines, Finland HansaLink NordöLink FinnLink **Trans Russia Express** 

#### **Terminals**

Alexandria Terminal, Alexandria, Egypt **SAL,** Esbjerg, Denmark **EMIL**, Cork, Ireland VTE, Valencia, Spain **PET,** Palermo, Italy PTML, Lagos, Nigeria Dakar Terminal, Dakar, Senegal **Unikai (49%),** Hamburg, Germany Finnsteve, Helsinki / Turku / Kotka, Finland **SAT,** Salerno, Italy **CETAL,** Monfalcone, Italy CTE, Civitavecchia, Italy **AET,** Antwerp, Belgium SOCOMAR, Douala, Cameroon RORO Terminal Benin, Cotonou, Benin

#### Logistics

Automar (20%), Italy E