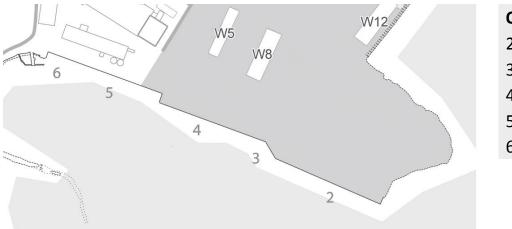

### **Port facts**

| Quay | Length | RoRo ramp |
|------|--------|-----------|
| 2    | 220 m  | -         |
| 3    | 80 m   | 40 m      |
| 4    | 169 m  | -         |
| 5    | 239 m  | 22 m      |
| 6    | 55 m   | -         |