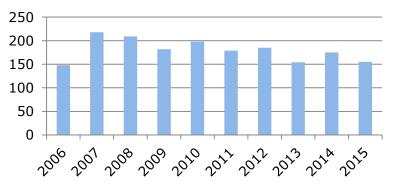

## **Port Statistics**

### Port Calls

Tonnes

**Motor vehicles** 

**Containers**, **TEU** 

BH3

BH4 BH5

BH2

TSEK 238 319(2015) TSEK 12 406 (2015) 135 permanent 100 temporary

Volumes port 2015 155 port calls79 085 motor vehicles8 575 Containers, TEU382 000 tonnes

Volumes car dept49 472 PDI/PDS cars2015963 CarBuilder cars