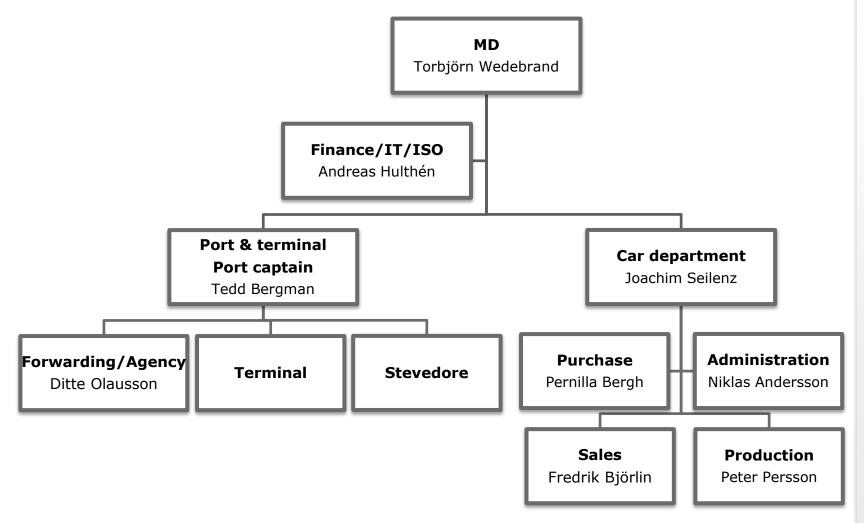

, 763 m 2 RoRo ramps 3 warehouses, 8 000 m<sup>2</sup> 4 workshops, 6 900 m<sup>2</sup>

TSEK 238 319(2015) TSEK 12 406 (2015) 135 permanent 100 temporary

Volumes port 2015 155 port calls79 085 motor vehicles8 575 Containers, TEU382 000 tonnes

Volumes car dept49 472 PDI/PDS cars2015963 CarBuilder cars







# Wallhamn AB's branches



#### Port

Car handling, Ro/Ro, Container Handling, Container repairs and Warehousing.

#### **Pre Delivery Inspection (PDI)**

General PDI/PDS, Striping, Anti-corrosive treatment, De-waxing, Washing, Paint and Body shop.

#### **PDS Dealer service**

Delivery service, Accessories.

#### CarBuilders (Bilbyggarna)

Sweden's foremost upfitter. Makes custom made solutions for professional end-users on all brands of commercial vehicles.







# Organisation









## Location



Located by the Swedish West Coast

Lat 58° 01', Long 11° 42'

Distance to major cities by road









### **Port Wallhamn**



### Port Wallhamn

- ISPS port
- Customs free zone
- Indoor storage close to berths
- 24 hours service
- 15 nautical miles from pilot station to berth
- Port Security, guarded and fenced area
- Great expansion possibilities

#### **Shipping lines**

- Grimaldi
- EUKOR
- UECC
- Finnlines
- Cementa









### **Port facts**



| Quay | Length | RoRo ramp |
|------|--------|-----------|
| 2    | 220 m  | -         |
| 3    | 80 m   | 40 m      |
| 4    | 169 m  | -         |
| 5    | 239 m  | 22 m      |
| 6    | 55 m   | -         |

#### Position

Lat 58° 01', Long 11° 42'

#### Entrance

- Distance from pilot station to berth: 15 nautical