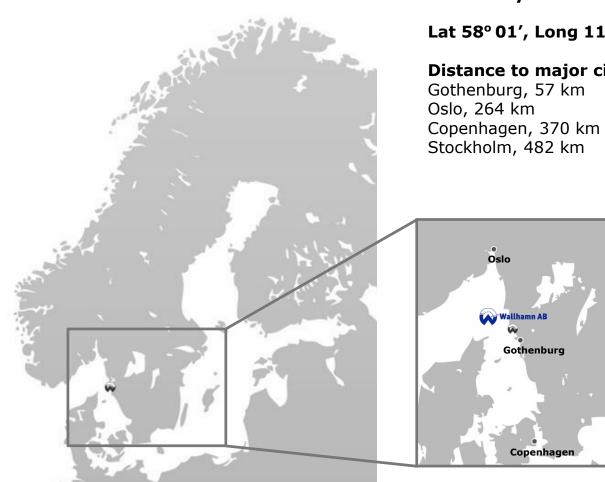

## Location

Located by the Swedish West Coast

Lat 58° 01', Long 11° 42'

Distance to major cities by road

#### Position

Lat 58° 01', Long 11° 42'