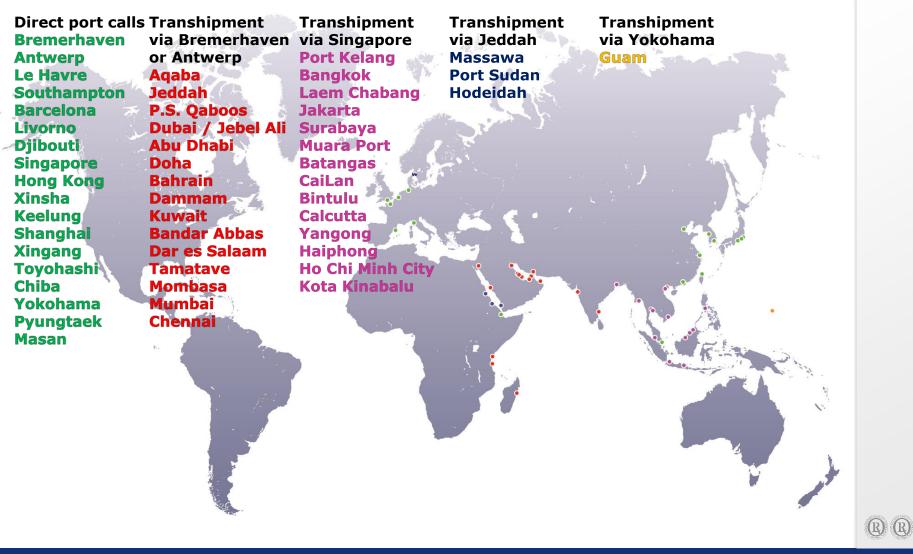

# **EUKOR destinations**

# **EUKOR destinations**

Direct port calls Transhipment via Bremerhaven or Antwerp Transhipment via Singapore Transhipment via Jeddah Transhipment via Yokohama