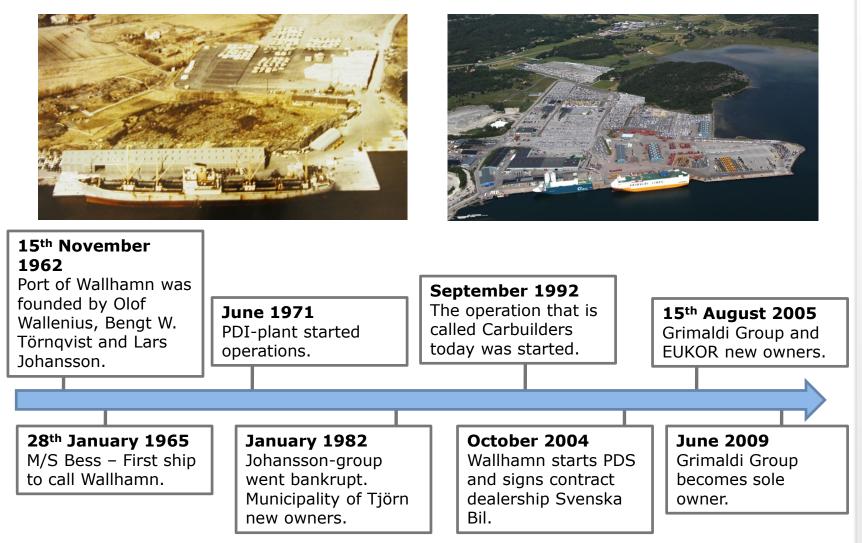

## **Welcome to Port Wallhamn**







(R)

## History







### **Owner structure**











# Grimaldi Group



### Shipping

Grimaldi Compagnia di Navigazione, Italy Wallhamn, Wallhamn, Sweden Atlantica di Navigazione, Italy Inarme, Italy ACL, Sweden MMS, Malta Minoan Lines, Greece Grimaldi & Suardiaz Lines, Italy Finnlines, Finland HansaLink NordöLink FinnLink **Trans Russia Express** 

#### **Terminals**

Alexandria Terminal, Alexandria, Egypt **SAL,** Esbjerg, Denmark **EMIL**, Cork, Ireland VTE, Valencia, Spain **PET,** Palermo, Italy PTML, Lagos, Nigeria Dakar Terminal, Dakar, Senegal **Unikai (49%),** Hamburg, Germany Finnsteve, Helsinki / Turku / Kotka, Finland **SAT,** Salerno, Italy **CETAL,** Monfalcone, Italy CTE, Civitavecchia, Italy **AET,** Antwerp, Belgium SOCOMAR, Douala, Cameroon RORO Terminal Benin, Cotonou, Benin

####