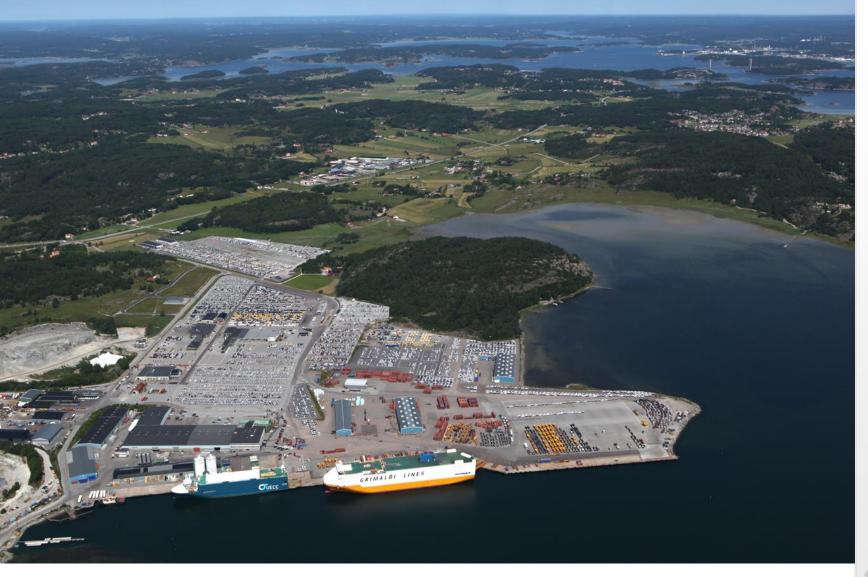

### **Port Wallhamn**

### Port Wallhamn

- ISPS port
- Customs free zone
- Indoor storage close to berths
- 24 hours service
- 15 nautical miles from pilot station to berth
- Port Security, guarded and fenced area
- Great expansion possibilities

#### Terminal

- 3 warehouses, 8 000 m<sup>2.</sup>
- Approx. 200 000 m<sup>2</sup> used flexible for TEU's and RoRo.
- Approx. 250 000 m<sup>2</sup> used for car handling. (Parking lot)

## **Parking spaces**