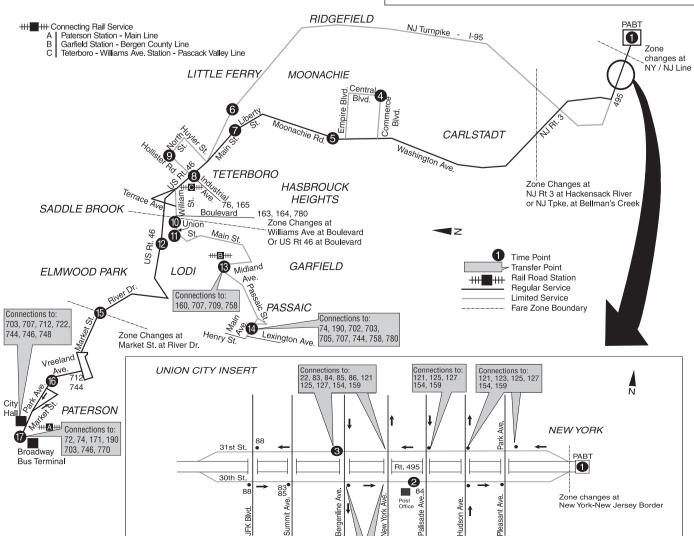

| 1229                                                | 1233                              | 1237                                    | 1242                                   | 1250                              |
| 1200                                         |                                           | 1223                                         | 1220                                    | 111/                                                | 1200                              | 1257                                    | 25.15                                  | 1230                              |

A.M. - Light face type

1215 | 1220 | 1231

150

101

201

1245 1250

145

P.M. - Bold face type



number to mybus (69287) for real-time and scheduled arrivals at your bus stop.



Connections to the following routes can be made at every stop on 30th and 31st streets: 107, 108, 111, 124, 129, 144, 160, 161, 163, 167, 190, 191, 192, 195, 199\* (\*AM Outbound on 31st St. only)

削



#### To New York

#### 151/161 Weekdays

|     | LINE NO.   |   | PATERSON<br>Broadway Bus Terminal | PATERSON<br>Vreeland Ave. at Park Ave. | ELMWOOD PARK<br>Market St. at River Dr. | PASSAIC<br>Main Ave. at Henry St. | GARFIELD<br>Passaic St. at Palisade Ave. | LODI<br>US-46 at Westminster PL. | LODI<br>Union St. at Main St. (Liberty St.) | HASBROUCK HEIGHTS Williams Ave. at Boulevard | TETERBORO Hollister Rd at US-46 | TETERBORO<br>US-46 at Industrial Ave./Holister Rd. | LITTLE FERRY<br>Main St. at Liberty St. | LITTLE FERRY<br>US-46 at Grand St. | MOONACHIE<br>Moonachie Rd. at Moonach